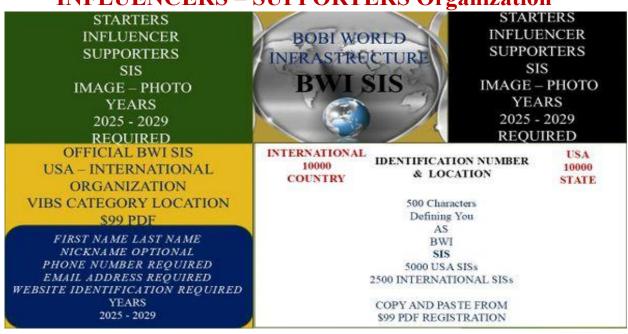

### STARTERS - INFLUENCERS - SUPPORTERS

### **Organization**

### SURVEY INFORMATION

\*Required 2 AUTHENTICATION JPG Photo of YOU. Professional Quality Only.

\*Required TO SUBMIT ALL INFORMATION TO BECOME 1 OF THE 7500 BWI SIS 2025-2029

\*REQUIRED FOR BBGC VERIFICATION.

### SIS QUESTIONS FOR IDENTIFICATION NUMBERS 1 - 16

| 1. | <b>REQ</b> | <b>UIRED</b> | <b>FIRST</b> | NAME: |
|----|------------|--------------|--------------|-------|
|    |            |              |              |       |

- 2. REQUIRED LAST NAME:
- 3. Nick Name Optional:
- 4. OPTIONAL MR. MRS. MISS, MS.: OR LEAVE BLANK:
- 4A. OPTION Pronouns place HERE: OR LEAVE BLANK:
- 5. REQUIRED SIS TITLE STATEMENT TOPIC

  STARTER OF BWI

  INFLUENCER OF BWI

  SUPPORTER OF BWI

Location goes in White Section as TITLE ABOVE 500 Characters Defining you as BWI SIS.

6. BWI SIS MESSAGE CHARACTER SPACES UP TO 500. X the selection and provide characters EXACTLY AS A COPY AND PASTE ONLY.

### BWI SIS LOCATION – WHITE SECTION OR BLUE SECTION

- 7. REQUIRED ONE NAME ONLY of CITY or TOWN YOU LIVE OR WORK IN:
- 8.REQUIRED ONE FULL ADDRESS OF HOME OR BUSINESS LOCATION NO PO BOX ACCEPTED:
- 9. REQUIRED ZIP CODE OF NUMBER 8:
- 10. REQUIRED STATE OF NUMBER 8:
- 11. REQUIRED COUNTY OF NUMBER 8:
- 12. REQUIRED 1 OR 2 EMAIL ADDRESSES AS BWI SIS:
- 13. REQUIRED 1 OR 2 PHONE NUMBERS TO CONTACT YOU AS BWI SIS:
- 14. REQUIRED 1 OR 2 WEBSITE PAGES TO IDENTIFY YOU AS BWI SIS: