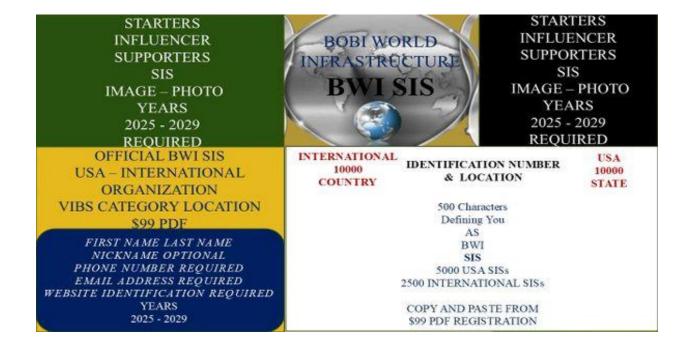

### STARTERS - INFLUENCERS - SUPPORTERS

### **Organization**

### SURVEY INFORMATION

\*Required 2 AUTHENTICATION JPG Photo of YOU. Professional Quality Only.

\*Required TO SUBMIT ALL INFORMATION TO BECOME 1 OF THE 7500 BWI SIS 2025-2029

\*REQUIRED FOR BBGC VERIFICATION.

### SIS QUESTIONS FOR IDENTIFICATION NUMBERS 1 - 16

| 1. | <b>REQ</b> | <b>UIRED</b> | <b>FIRST</b> | NAME: |
|----|------------|--------------|--------------|-------|
|    |            |              |              |       |

- 2. REQUIRED LAST NAME:
- 3. Nick Name Optional:
- 4. OPTIONAL MR. MRS. MISS, MS.: OR LEAVE BLANK:
- 4A. OPTION Pronouns place HERE: OR LEAVE BLANK:
- 5. REQUIRED SIS TITLE STATEMENT TOPIC

  STARTER OF BWI

  INFLUENCER OF BWI

  SUPPORTER OF BWI

Location goes in White Section as TITLE ABOVE 500 Characters Defining you as BWI SIS.

6. BWI SIS MESSAGE CHARACTER SPACES UP TO 500. X the selection and provide characters EXACTLY AS A COPY AND PASTE ONLY.

### BWI SIS LOCATION – WHITE SECTION OR BLUE SECTION

- 7. REQUIRED ONE NAME ONLY of CITY or TOWN YOU LIVE OR WORK IN:
- 8.REQUIRED ONE FULL ADDRESS OF HOME OR BUSINESS LOCATION NO PO BOX ACCEPTED:
- 9. REQUIRED ZIP CODE OF NUMBER 8:
- 10. REQUIRED STATE OF NUMBER 8:
- 11. REQUIRED COUNTY OF NUMBER 8:
- 12. REQUIRED 1 OR 2 EMAIL ADDRESSES AS BWI SIS:
- 13. REQUIRED 1 OR 2 PHONE NUMBERS TO CONTACT YOU AS BWI SIS:
- 14. REQUIRED 1 OR 2 WEBSITE PAGES TO IDENTIFY YOU AS BWI SIS: