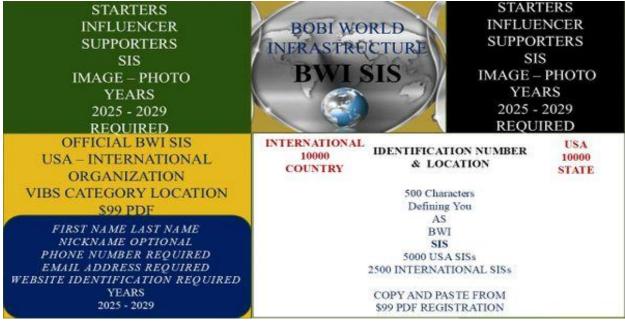

### STARTERS - INFLUENCERS - SUPPORTERS

### **Organization**

### SURVEY INFORMATION

\*Required 2 AUTHENTICATION JPG Photo of YOU. Professional Quality Only.

\*Required TO SUBMIT ALL INFORMATION TO BECOME 1 OF THE 7500 BWI SIS 2025-2029

\*REQUIRED FOR BBGC VERIFICATION.

### SIS QUESTIONS FOR IDENTIFICATION NUMBERS 1 - 16

| 1. | <b>REQ</b> | <b>UIRED</b> | <b>FIRST</b> | NAME: |
|----|------------|--------------|--------------|-------|
|    |            |              |              |       |

- 2. REQUIRED LAST NAME:
- 3. Nick Name Optional:
- 4. OPTIONAL MR. MRS. MISS, MS.: OR LEAVE BLANK:
- 4A. OPTION Pronouns place HERE: OR LEAVE BLANK:
- 5. REQUIRED SIS TITLE STATEMENT TOPIC

  STARTER OF BWI

  INFLUENCER OF BWI

  SUPPORTER OF BWI

Location goes in White Section as TITLE ABOVE 500 Characters Defining you as BWI SIS.

6. BWI SIS MESSAGE CHARACTER SPACES UP TO 500. X the selection and provide characters EXACTLY AS A COPY AND PASTE ONLY.

### BWI SIS LOCATION – WHITE SECTION OR BLUE SECTION

- 7. REQUIRED ONE NAME ONLY of CITY or TOWN YOU LIVE OR WORK IN:
- 8.REQUIRED ONE FULL ADDRESS OF HOME OR BUSINESS LOCATION NO PO BOX ACCEPTED:
- 9. REQUIRED ZIP CODE OF NUMBER 8:
- 10. REQUIRED STATE OF NUMBER 8:
- 11. REQUIRED COUNTY OF NUMBER 8:
- 12. REQUIRED 1 OR 2 EMAIL ADDRESSES AS BWI SIS:
- 13. REQUIRED 1 OR 2 PHONE NUMBERS TO CONTACT YOU AS BWI SIS:
- 14. REQUIRED 1 OR 2 WEBSITE PAGES TO IDENTIFY YOU AS BWI SIS: