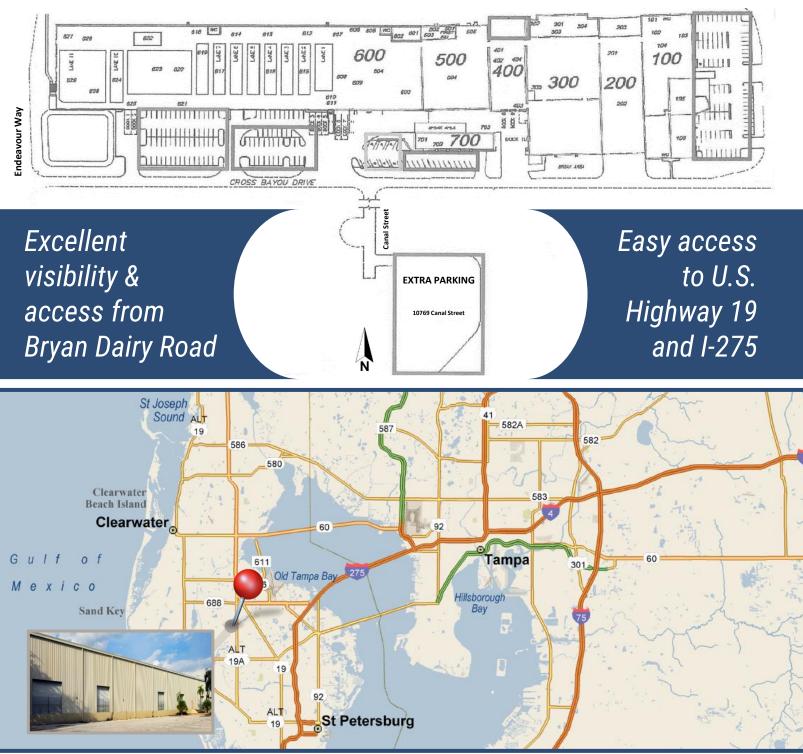

### 6750 BRYAN DAIRY ROAD Pinellas Park, FL 33777

- Asking Rental Rate: \$3.75 psf to \$5.25 psf, NNN
- Significant electric service
- Nineteen (19) dock-high doors
- Three (3) grade level doors
- Three (3) ramps
- Exhaust fans in warehouse
- Immediate access to deep skilled labor pool
- 3-Phase power
- Ample parking with additional lot on Canal Street
- Renovated in 2001
- Located on Bryan Dairy Road just west of 66<sup>th</sup> Street N.

## 6750 BRYAN DAIRY ROAD Pinellas Park, FL 33777