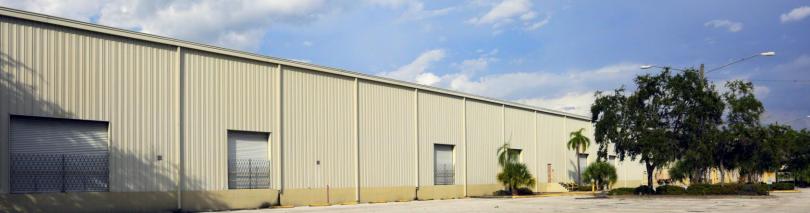

### 6750 BRYAN DAIRY ROAD Pinellas Park, FL 33777

- Asking Rental Rate: \$3.75 psf to \$5.25 psf, NNN
- Significant electric service
- Nineteen (19) dock-high doors
- Three (3) grade level doors
- Three (3) ramps
- Exhaust fans in warehouse
- Immediate access to deep skilled labor pool
- 3-Phase power
- Ample parking with additional lot on Canal Street
- Renovated in 2001
- Located on Bryan Dairy Road just west of 66<sup>th</sup> Street N.

## 6750 BRYAN DAIRY ROAD Pinellas Park, FL 33777