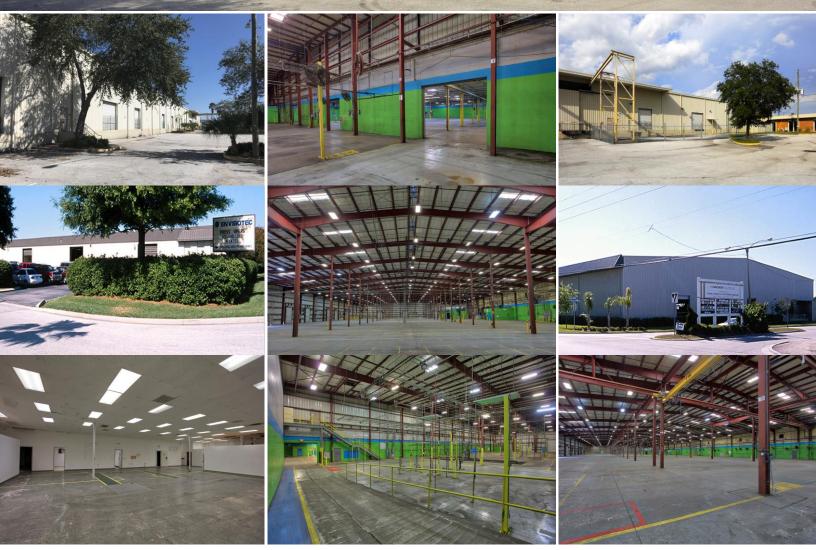

### 6750 BRYAN DAIRY ROAD Pinellas Park, FL 33777

- Asking Rental Rate: \$3.75 psf to \$5.25 psf, NNN
- Significant electric service
- Nineteen (19) dock-high doors
- Three (3) grade level doors
- Three (3) ramps
- Exhaust fans in warehouse
- Immediate access to deep skilled labor pool
- 3-Phase power
- Ample parking with additional lot on Canal Street
- Renovated in 2001
- Located on Bryan Dairy Road just west of 66<sup>th</sup> Street N.

## 6750 BRYAN DAIRY ROAD Pinellas Park, FL 33777