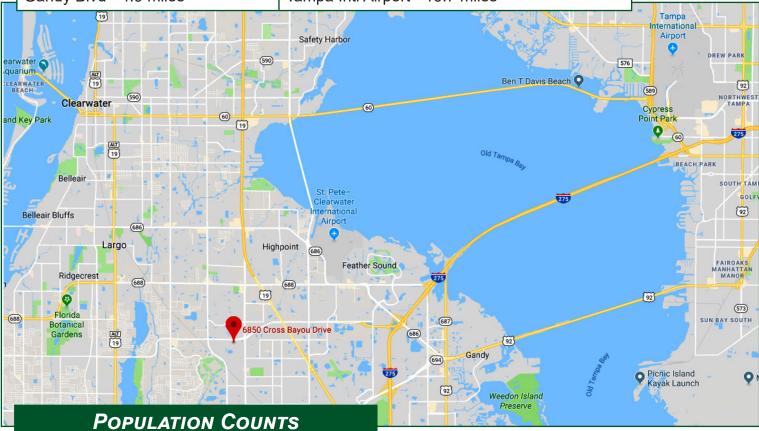

#### **AERIAL & TRAFFIC COUNT**

#### 6850 CROSS BAYOU DRIVE

#### EASY ACCESS TO I-275, US 19, AND HWY 60

| Distance to Major Highways |                                               |
|----------------------------|-----------------------------------------------|
| US 19 - 1.5 miles          | Hwy 60 - 7.5 miles                            |
| I-275 - 4.7 miles          | St. Pete/ Clearwater Intl Airport - 5.2 Miles |
| Gandy Blvd - 4.9 miles     | Tampa Intl Airport - 16.7 miles               |