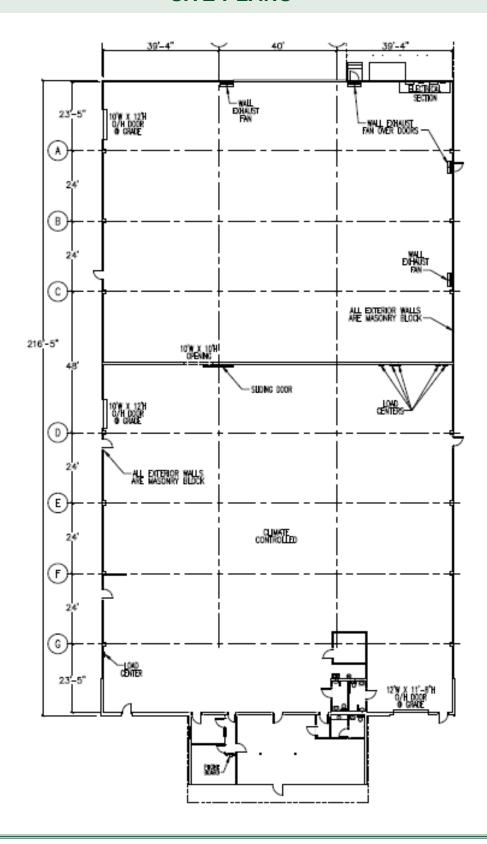

#### SITE PLANS

#### **FEATURES**

Great 27,784 sf building with 1,591 sf of office located on 6850 Cross Bayou Drive. The property has 5,000 sf of storage, large yard for outside storage, and large parking lot with 68 spaces.

- Large yard for outside storage
- Large parking (68 spaces)
- Heavy power service
- 3 grade level doors
- 1 oversized grade level door
- Ample room to add truck well
- 5,000 SF covered shed not counted in building SF