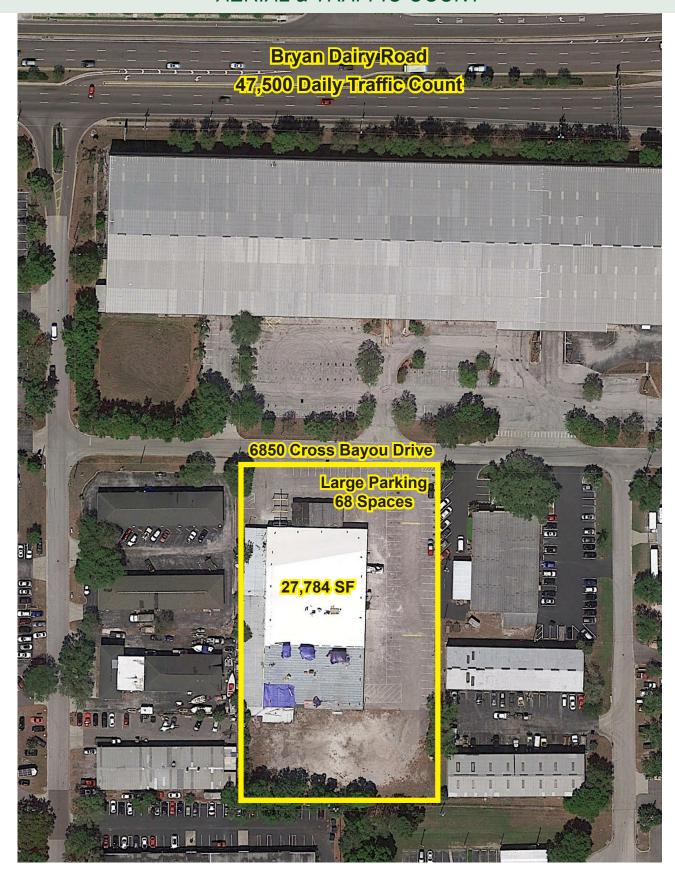

#### **AERIAL & TRAFFIC COUNT**

#### 6850 CROSS BAYOU DRIVE

#### **FEATURES**

Great 27,784 sf building with 1,591 sf of office located on 6850 Cross Bayou Drive. The property has 5,000 sf of storage, large yard for outside storage, and large parking lot with 68 spaces.

- Large yard for outside storage
- Large parking (68 spaces)
- Heavy power service
- 3 grade level doors
- 1 oversized grade level door
- Ample room to add truck well
- 5,000 SF covered shed not counted in building SF