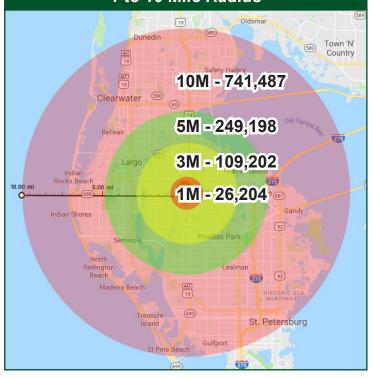

Large yard for outside storage
- Large parking (68 spaces)
- Heavy power service
- 3 grade level doors
- 1 oversized grade level door
- Ample room to add truck well
- 5,000 SF covered shed not counted in building SF







#### **AERIAL & TRAFFIC COUNT**







#### 6850 CROSS BAYOU DRIVE

#### SITE PLANS







#### EASY ACCESS TO I-275, US 19, AND HWY 60

| Distance to Major Highways |                                               |
|----------------------------|-----------------------------------------------|
| US 19 - 1.5 miles          | Hwy 60 - 7.5 miles                            |
| I-275 - 4.7 miles          | St. Pete/ Clearwater Intl Airport - 5.2 Miles |
| Gandy Blvd - 4.9 miles     | Tampa Intl Airport - 16.7 miles               |



## POPULATION COUNTS 1 to 10 Mile Radius



# FOR MORE INFORMATION CONTACT

Rick Narkiewicz, SIOR, Sr. Managing Director 813.453.0797 RNarkiewicz@ngkf.com www.ngkf.com



John Jenkins, President 813.760.3355 jjenkins@jpafla.com www.jpafla.com