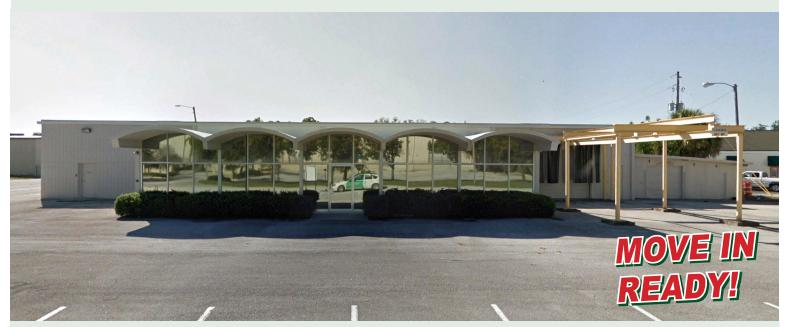

### 27,784 SF BUILDING WITH 1,591 SF OF OFFICE

#### 6850 Cross Bayou Drive

#### **FEATURES**

Great 27,784 sf building with 1,591 sf of office located on 6850 Cross Bayou Drive. The property has 5,000 sf of storage, large yard for outside storage, and large parking lot with 68 spaces.