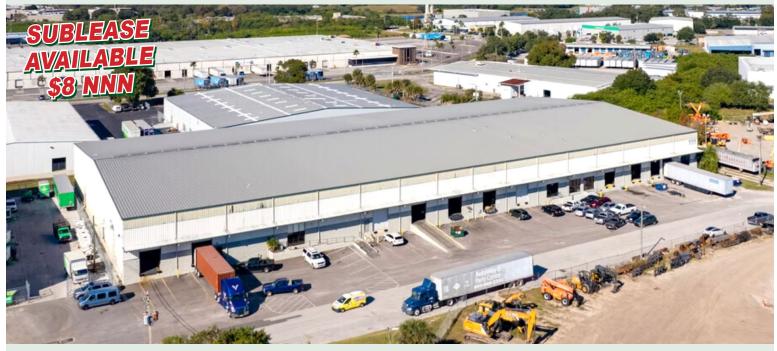

# **TAMPA EAST INDUSTRIAL PARK**

8108 KRAUSS BLVD. STE A., TAMPA, FL 33619

25,000 SQUARE FEET

8108 Krauss Boulevard Suite A provides access to Interstate-4, Interstate-75, State Road 60 and Highway 301. The location, just north of the intersection of Highway 301 and SR 60, is at the center of the heaviest concentration of distribution space in the Tampa Bay area and is recognized as the premier distribution location within the Tampa industrial market.

#### **FEATURES**

Available SF: 25,000
Office SF: +/- 2,372
Clear Height: 24' – 30'

Loading: 4 Dock High Doors / 1 Ramp

• Column Spacing: 25' x 50'

• Building Depth: 200'

• Electrical: 3 Phase, 120/208 Volt, 400 Amp

• Outside Storage: Minimal; Fenced

Rail Available

• Stop light access to U.S.301