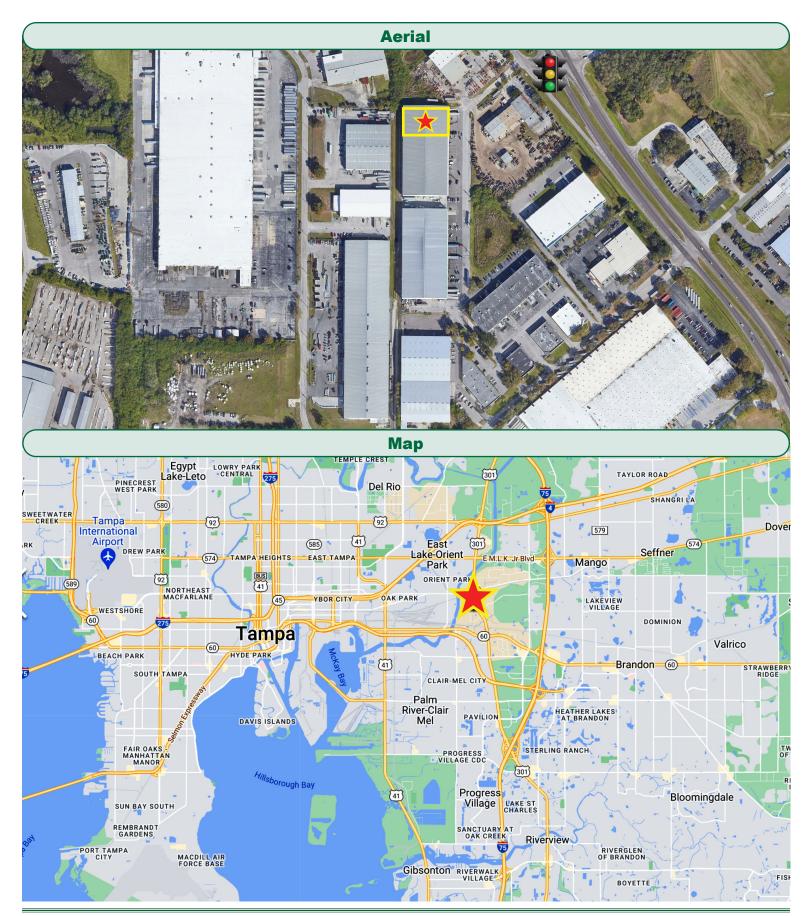

# **TAMPA EAST INDUSTRIAL PARK**

8108 KRAUSS BLVD. STE A., TAMPA, FL 33619

25,000 SQUARE FEET

8108 Krauss Boulevard Suite A provides access to Interstate-4, Interstate-75, State Road 60 and Highway 301. The location, just north of the intersection of Highway 301 and SR 60, is at the center of the heaviest concentration of distribution space in the Tampa Bay area and is recognized as the premier distribution location within the Tampa industrial market.

• Outside Storage: Minimal; Fenced

Rail Available

• Stop light access to U.S.301