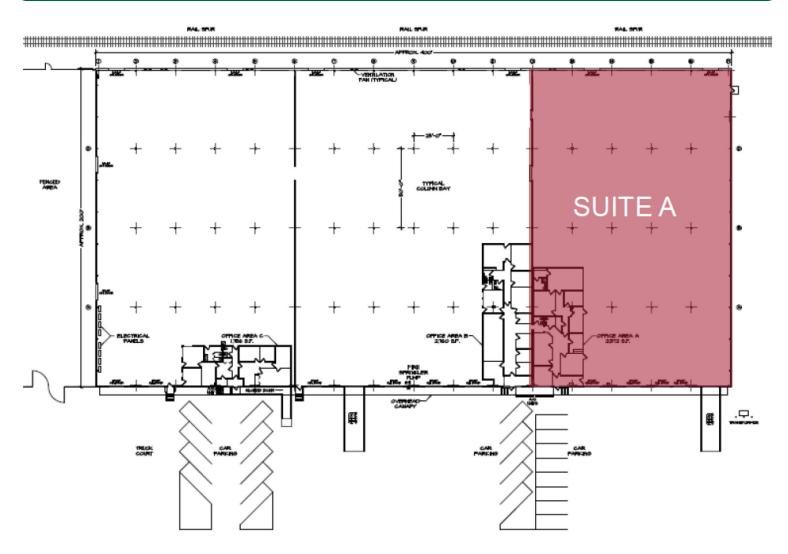

### **Floor Plan**

#### **FEATURES**

Available SF: 25,000
Office SF: +/- 2,372
Clear Height: 24' – 30'

Loading: 4 Dock High Doors / 1 Ramp

• Column Spacing: 25' x 50'

• Building Depth: 200'

• Electrical: 3 Phase, 120/208 Volt, 400 Amp