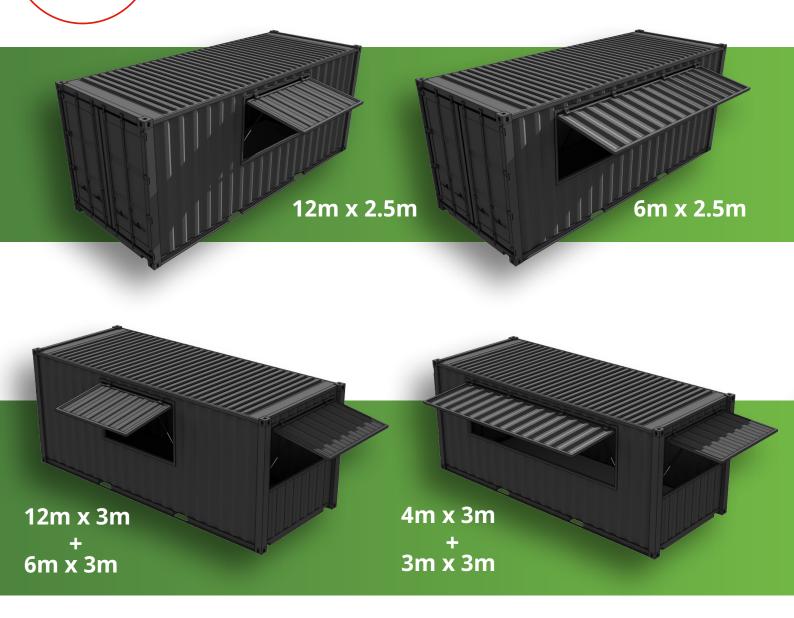

## Customize your container in 5 steps:

## Presentation

1/ Choice of base (1 awning, 2 awnings, pergola, butterfly, custom, etc.)

> 2/ Choice of exterior finish (Siding, painting, custom)

3/ Choice of options (Opening, door, insulation, counters etc.)