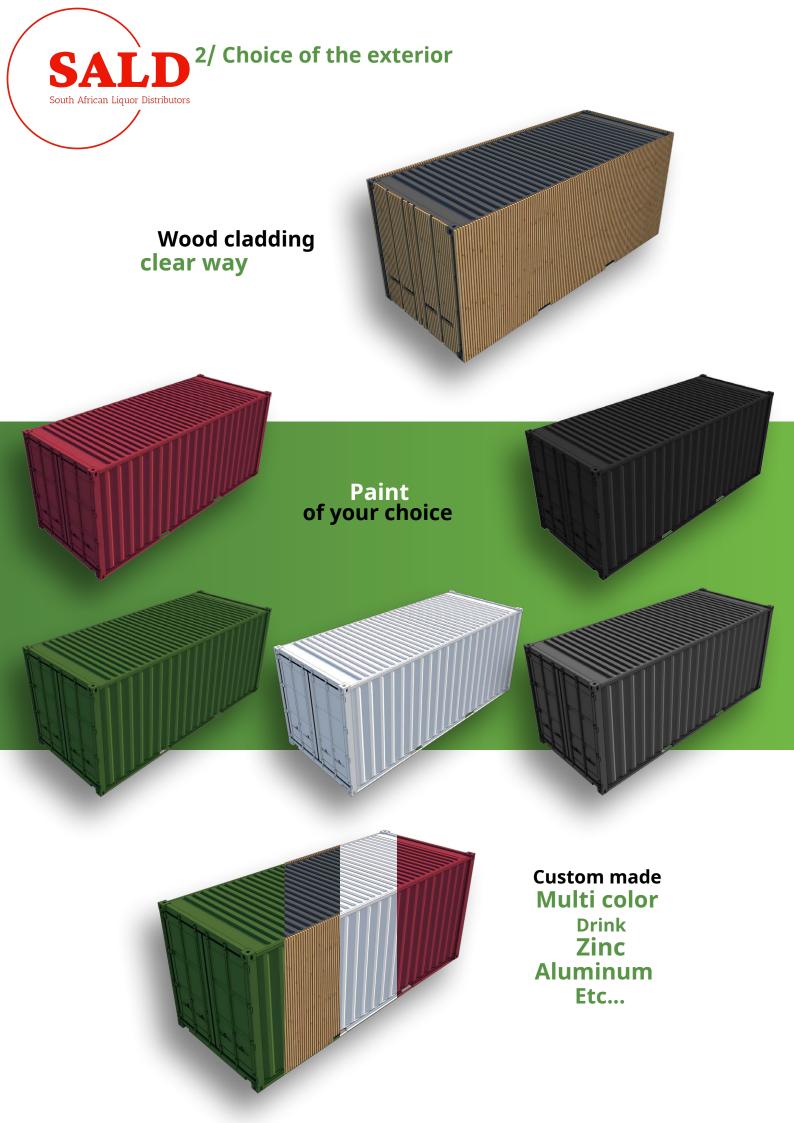

## Presentation

1/ Choice of base (1 awning, 2 awnings, pergola, butterfly, custom, etc.)

> 2/ Choice of exterior finish (Siding, painting, custom)

3/ Choice of options (Opening, door, insulation, counters etc.)