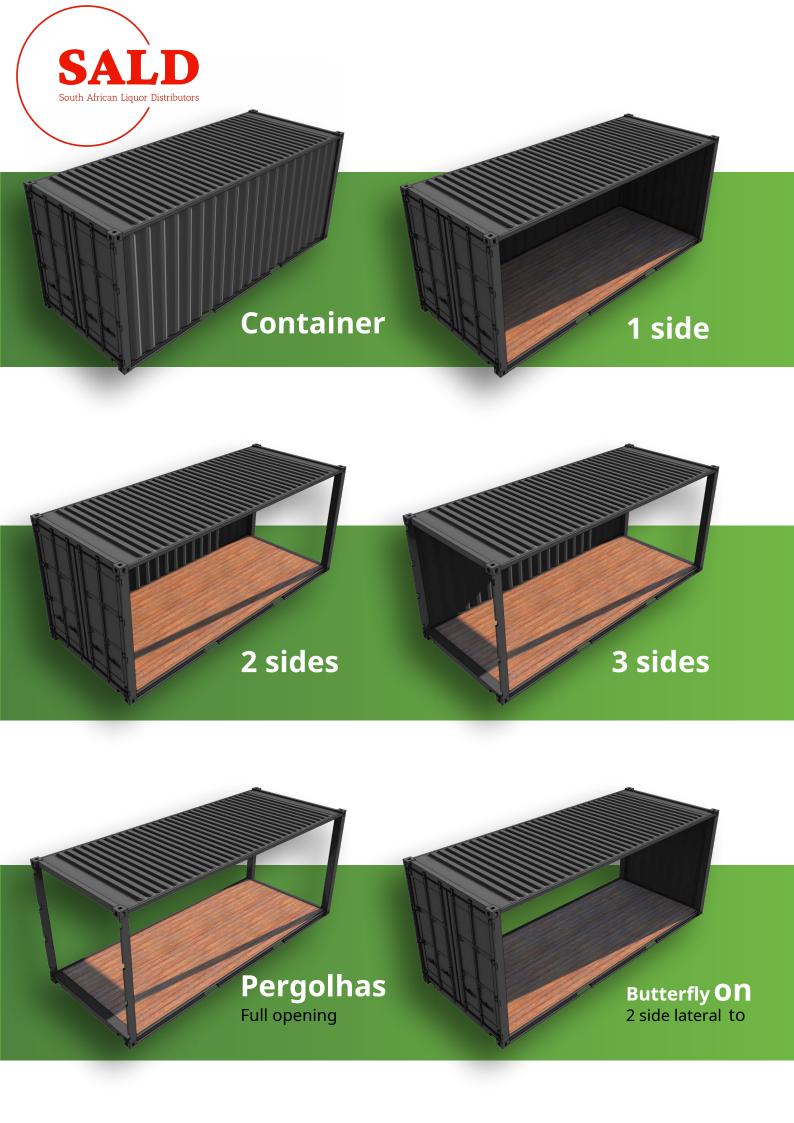

sentation

1/ Choice of base (1 awning, 2 awnings, pergola, butterfly, custom, etc.)

> 2/ Choice of exterior finish (Siding, painting, custom)

3/ Choice of options (Opening, door, insulation, counters etc.)

4/ Choice of electrical equipment (fridges, lighting, cooking, solar, etc.)

5/ Plumbing Choice (Water supply, hot water production, drainage, etc.)

> 6/ Choice of joinery (Sliding, hinged, etc.)



Customize your container yourself thanks to our franchise developer!



#### **External Dimensions**

Length: 6,058 mm Width: 2,438 mm Height: 2,591 mm

#### **Internal Dimensions**

Length: 5,900 mm Width: 2,350 mm Height: 2,390 mm Structure :Fully welded Corten Surface :14 m2 Floor:28mm plywood Empty weight:2,245 kg Filling capacity:33 m3 Door opening:270°



## 1/ Choice of base











# 3/ The Options

|            | Options                  | Descriptions                                                     |  |  |  |
|------------|--------------------------|------------------------------------------------------------------|--|--|--|
| Awnings    |                          |                                                                  |  |  |  |
| 0          | Front opening            | Tailgate Panel 4m x 1.3m                                         |  |  |  |
| 0          | Front opening            | Tailgate Panel 2m x 1.3m                                         |  |  |  |
| 0          | Right side opening       | Tailgate Panel 2m x 1.3m                                         |  |  |  |
| Counters   |                          |