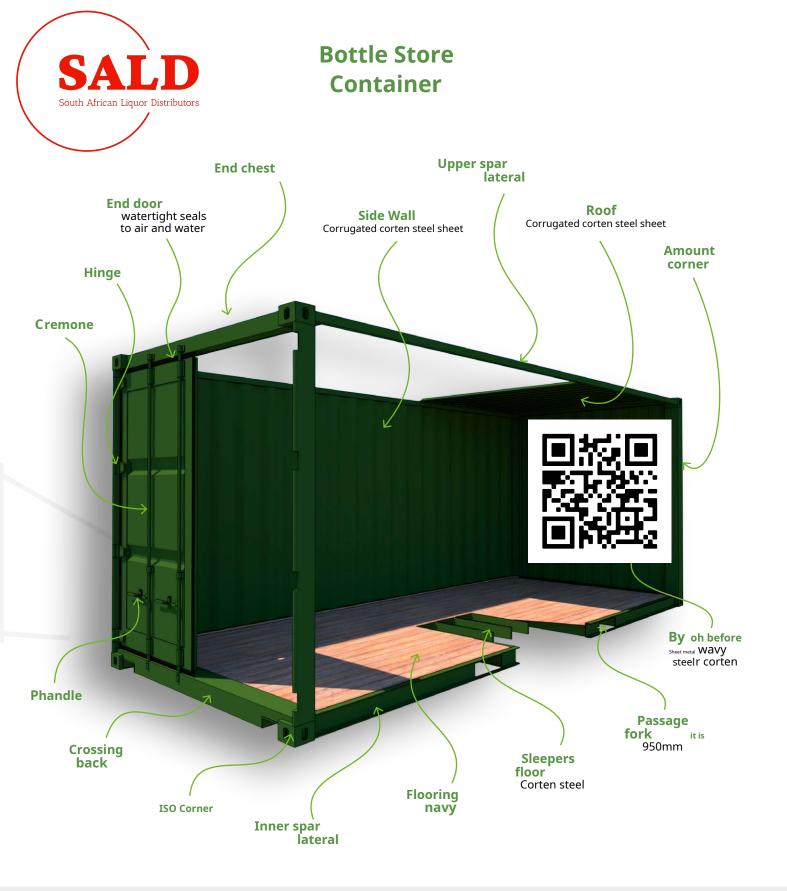

#### **External Dimensions**

Length: 6,058 mm Width: 2,438 mm Height: 2,591 mm

#### **Internal Dimensions**

Length: 5,900 mm Width: 2,350 mm Height: 2,390 mm Structure :Fully welded Corten Surface :14 m2 Floor:28mm plywood Empty weight:2,245 kg Filling capacity:33 m3 Door opening:270°