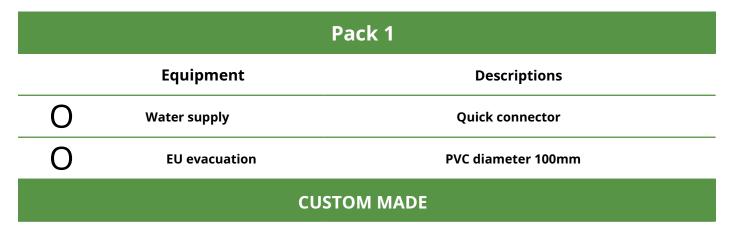

## 4/ Electricity

| Pack 1      |                    |                                                         |  |  |
|-------------|--------------------|---------------------------------------------------------|--|--|
|             | Equipment          | Descriptions                                            |  |  |
| 0           | 3 Power connection | 220v outdoor socket SABS approved                       |  |  |
| 0           | 3 Table            | 1 row (empty)                                           |  |  |
| Pack 2      |                    |                                                         |  |  |
|             | Equipment          | Descriptions                                            |  |  |
| 0           | 5 Power connection | 220v outdoor socket IP44                                |  |  |
| 0           | 4 Table            | 1 row                                                   |  |  |
| 0           | 2 Sockets          | 2x5m folding outdoor counter<br>with aluminum coating   |  |  |
| 0           | 1 Switch           | Door 0.83m x 2.04m                                      |  |  |
| 0           | 2 LED strips       | Sandwich panels, polyurethane foam,<br>two smooth sides |  |  |
| CUSTOM MADE |                    |                                                         |  |  |