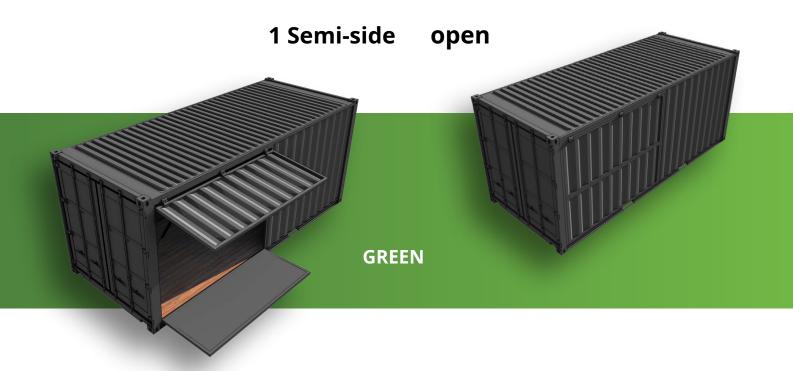

resentation

1/ Choice of base (1 awning, 2 awnings, pergola, butterfly, custom, etc.)

> 2/ Choice of exterior finish (Siding, painting, custom)

3/ Choice of options (Opening, door, insulation, counters etc.)

4/ Choice of electrical equipment (fridges, lighting, cooking, solar, etc.)

5/ Plumbing Choice (Water supply, hot water production, drainage, etc.)

> 6/ Choice of joinery (Sliding, hinged, etc.)



Customize your container yourself thanks to our franchise developer!



#### **External Dimensions**

Length: 6,058 mm Width: 2,438 mm Height: 2,591 mm

#### **Internal Dimensions**

Length: 5,900 mm Width: 2,350 mm Height: 2,390 mm Structure :Fully welded Corten Surface :14 m2 Floor:28mm plywood Empty weight:2,245 kg Filling capacity:33 m3 Door opening:270°



## 1/ Choice of base











# 3/ The Options

|            | Options                  | Descriptions                                                     |  |  |  |
|------------|--------------------------|------------------------------------------------------------------|--|--|--|
| Awnings    |                          |                                                                  |  |  |  |
| 0          | Front opening            | Tailgate Panel 4m x 1.3m                                         |  |  |  |
| 0          | Front opening            | Tailgate Panel 2m x 1.3m                                         |  |  |  |
| 0          | Right side opening       | Tailgate Panel 2m x 1.3m                                         |  |  |  |
| Counters   |                          |