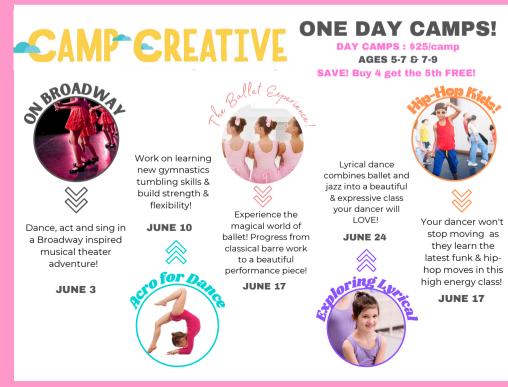

#### **TUESDAYS** SUMMER SAMPLERS **JUNE 1-25**

Summer is the perfect chance to try out one of our classes & find the perfect fit for your dancer!

| Storybook Ballet | Hippity-Hop |
|------------------|-------------|
| Ages 3-5         | Ages 3-5    |
| 5:00-5:30        | 5:30-6:00   |

#### **DANCE COMBO!** (Ballet, Jazz, Hip-Hop, Lyrical)

Ages 5-7 | 5:30-6:00 Ages 7-9 | 6:00-6:30 Ages 9-11 | 6:30-7:00

\*Dancers can try all four styles (Ballet, Jazz, Hip-Hop & Lyrical) in this exciting summer sampler class!

#### WEDNESDAYS 10:00-10:30 or 5:30-6:00

TUITION: \$15/family per day SAVE! Buy four classes get your 5th class free!

Acro Intensive is a two week program where dancers focus on stability. flexibility and core strength while working on acrobatics techniques. Learn proper preparations and transitions for tumbling, acro and contortion skills. Extended class lengths give dancers the opportunity to dive deep into their acro training and accelerate their growth.

#### **BEGINNING ACRO**

Tuesdays & Thursdays June 8, 10, 15, 17 | 5:30-7:00 **TUITION: \$95** 

#### **INTERMEDIATE ACRO**

Monday, Wednesday & Friday June 7, 9, 11, 14, 16, 18 | 5:00-7:00 **TUITION: \$180** 

#### **ADVANCED ACRO**

Monday, Wednesday & Friday June 7, 9, 11, 14, 16, 18 | 7:00-9:00 **TUITION: \$180** 

# BALLET INTENSIVE

**GUEST ARTIST** Lucas Segovia JOFFERY BALLET

DSD's Pre-Professional Ballet Summer Intensive. The Ballet Experience, takes place June21-25. Pre-approval is required for participation in this program.

Intermediate - advanced level dancers are invited to participate in this preprofessional level ballet intensive. The intensive curriculum includes daily classes in repertoire, pointe technique, ballet conditioning, and more. A must have for your dancers summer growth!

#### INTERMEDIATE

M-T-W-TH June 21, 22, 23, 24 4:00-7:00 **TUITION: \$265.00** 

#### **ADVANCED**

M-T-W-TH June 21, 22, 23 24 | 5:00-9:00 **TUITION: \$365.00** 