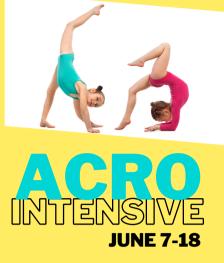

#### WEDNESDAYS 10:00-10:30 or 5:30-6:00

TUITION: \$15/family per day SAVE! Buy four classes get your 5th class free!

Acro Intensive is a two week program where dancers focus on stability. flexibility and core strength while working on acrobatics techniques. Learn proper preparations and transitions for tumbling, acro and contortion skills. Extended class lengths give dancers the opportunity to dive deep into their acro training and accelerate their growth.

#### **BEGINNING ACRO**

Tuesdays & Thursdays June 8, 10, 15, 17 | 5:30-7:00 **TUITION: \$95** 

#### **INTERMEDIATE ACRO**

Monday, Wednesday & Friday June 7, 9, 11, 14, 16, 18 | 5:00-7:00 **TUITION: \$180** 

#### **ADVANCED ACRO**

Monday, Wednesday & Friday June 7, 9, 11, 14, 16, 18 | 7:00-9:00 **TUITION: \$180** 