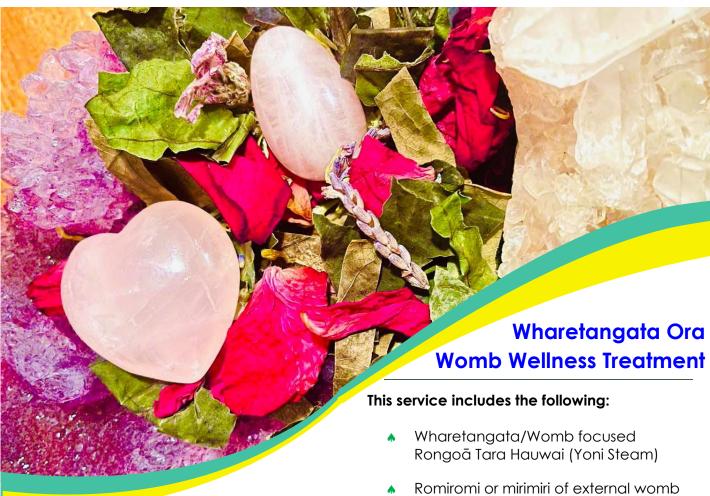

#### Please be advised:

Rongoā provides natural healing benefits; however, it is recommended that you seek GP medical assistance, guidance & advice as required to ensure your health needs are met.

Wharetangata Ora
Womb Wellness Treatment,

Tara Hauwai (Yoni Steam)

To Māori, women are te whare tangata / the house of humanity. Recognised for the vital roles of providing life and nurturing future generations; Traditionally wahine are treated with the same consideration as Papatūānuku, the mother of earth.

This treatment supports and encourages wahine to release, cleanse and reclaim the divine sacredness of the inner Mareikura

- Romiromi or mirimiri of external womb and belly with Kawakawa Eye Poultice
- Purea Mauri Alignment
- Use of Rongoā Balm, Oil and Waiora