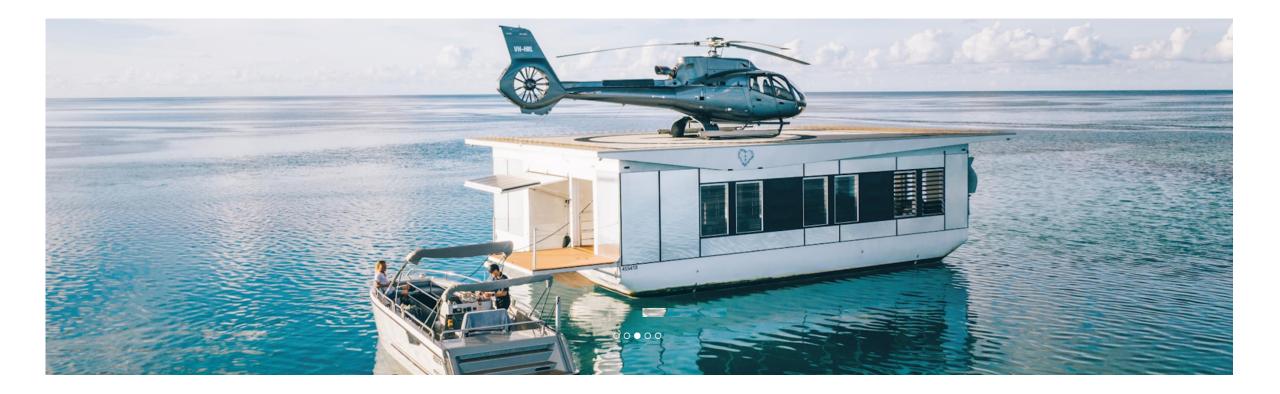

A unique, James Bond experience available only to guests over 14 years of age

Be one of the first to discover this iconic destination in peace and privacy

Relax in style on the spectacular Heart Island Pontoon which features an incredible mirrored exterior, luxury fittings and a breathtaking outlook over the Great Barrier Reef

Explore the turquoise Lagoon in a glass bottom boat tour, or swim or snorkel at your own pace

Swim inside the pontoon, which features as a shallow undercover pool

See Heart Reef and some of the Whitsunday's most renowned sights from above, including Whitehaven Beach and Hill Inlet, with a spectacular 60-minute return helicopter trip from Hamilton Island to Heart Island Pontoon

### Exclusive use of the Heart Reef Pontoon

A maximum number of six guests on the Heart Island Pontoon at any time plus a tour guide

Return scenic helicopter flight over Whitehaven Beach, Hill Inlet, Whitsunday Island, Hook Island & Heart Reef
All snorkelling equipment provided – Light catering, sparkling wine and water
Duration 3 hours including 90 minutes on-board Heart Reef Pontoon
Exclusive use of the Heart Reef Pontoon with a limited guests
Not suitable for non-swimmers or children 0-13 years
Glass Bottom Boat tour of Heart reef Lagoon