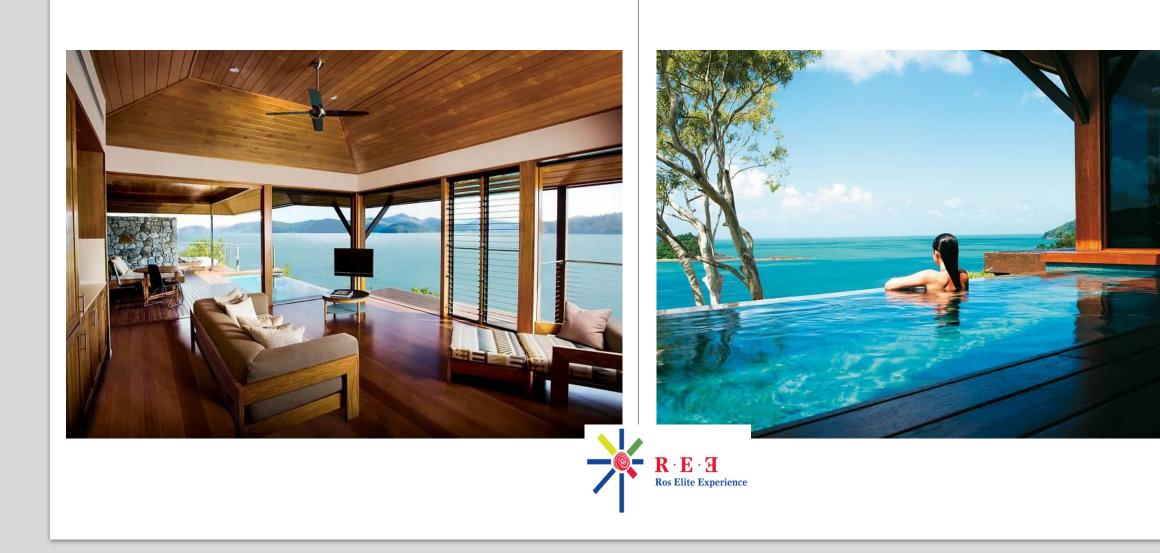

### qualia - Premium Luxury

A unique Australian expression of luxury, qualia is nestled in the most pristine and secluded position on the island. Immerse yourself in a relaxed atmosphere, where everything has been meticulously considered to relax the mind and yet completely spoil the senses. Exclusive guest facilities include a private beach, two infinity-edge pools and two restaurants. Or for a truly memorable experience, step inside Spa qualia which offers an extensive range of luxurious treatments.

Note: qualia does not cater for persons under the age of 16 years

Located on the secluded northern-most tip of Hamilton Island and surrounded by the unsurpassed beauty of the Great Barrier Reef, qualia is a unique expression of world-class luxury and outstanding modern design. It is a truly special place where everything has been meticulously considered to relax the mind yet completely spoil the senses.

qualia's sun-drenched northern aspect provides the ideal setting to appreciate the passing beauty of each day, with a choice of sixty individual pavilions, many of which feature a private plunge pool where guests can enjoy the breathtaking views across Whitsunday Passage.