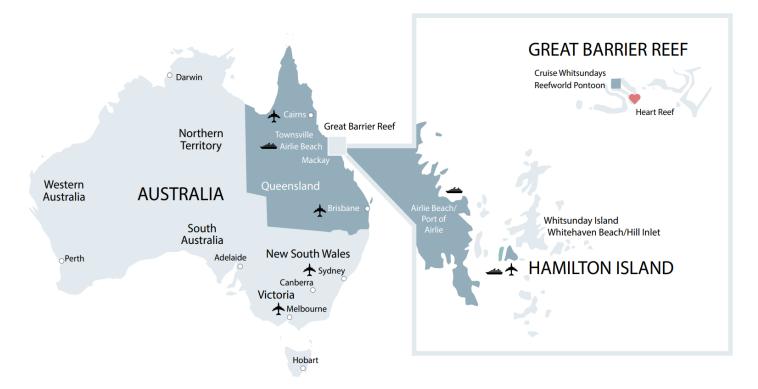

## CLIMATE

Situated on the same latitude as Honolulu in the northern hemisphere and Mauritius in the south, Hamilton Island enjoys a year-round tropical climate with an average temperature of 27°C.

| 31°C / 87°F | July                                                     | 22°C / 71°F                                                                |
|-------------|----------------------------------------------------------|----------------------------------------------------------------------------|
| 30°C / 86°F | August                                                   | 23°C / 73°F                                                                |
| 29°C / 84°F | September                                                | 25°C / 76°F                                                                |
| 27°C / 80°F | October                                                  | 28°C / 82°F                                                                |
| 24°C / 75°F | November                                                 | 29°C / 84°F                                                                |
| 22°C/71°F   | December                                                 | 30°C / 86°F                                                                |
|             | 30°C / 86°F<br>29°C / 84°F<br>27°C / 80°F<br>24°C / 75°F | 30°C / 86°FAugust29°C / 84°FSeptember27°C / 80°FOctober24°C / 75°FNovember |