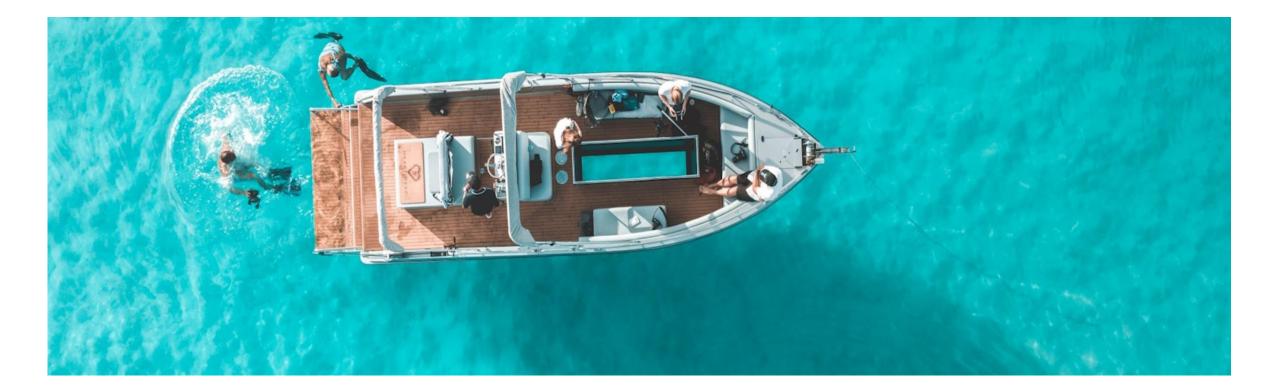

Explore the turquoise Lagoon in a glass bottom boat tour, or swim or snorkel at your own pace

Swim inside the pontoon, which features as a shallow undercover pool

See Heart Reef and some of the Whitsunday's most renowned sights from above, including Whitehaven Beach and Hill Inlet, with a spectacular 60-minute return helicopter trip from Hamilton Island to Heart Island Pontoon

### Exclusive use of the Heart Reef Pontoon

A maximum number of six guests on the Heart Island Pontoon at any time plus a tour guide

Return scenic helicopter flight over Whitehaven Beach, Hill Inlet, Whitsunday Island, Hook Island & Heart Reef
All snorkelling equipment provided – Light catering, sparkling wine and water
Duration 3 hours including 90 minutes on-board Heart Reef Pontoon
Exclusive use of the Heart Reef Pontoon with a limited guests
Not suitable for non-swimmers or children 0-13 years
Glass Bottom Boat tour of Heart reef Lagoon