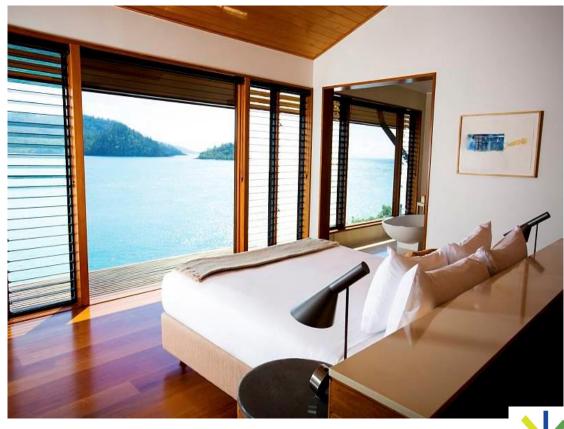

Leeward Pavilion Studio style with large sundeck Windward Pavilion 1 bedroom with private plunge pool Beach House 1 bedroom with private lap pool and separate quest pavilion **Bedding configuration** 1 x king bed or twin beds on request, max capacity 2 people **Bedding configuration** 1 x king bed or twin beds on request, max capacity 2 people **Bedding configuration** 2 x king beds or twin beds on request, max capacity 4 people

qualia's sun-drenched northern aspect provides the ideal setting to appreciate the passing beauty of each day, with a choice of sixty individual pavilions, many of which feature a private plunge pool where guests can enjoy the breathtaking views across Whitsunday Passage.