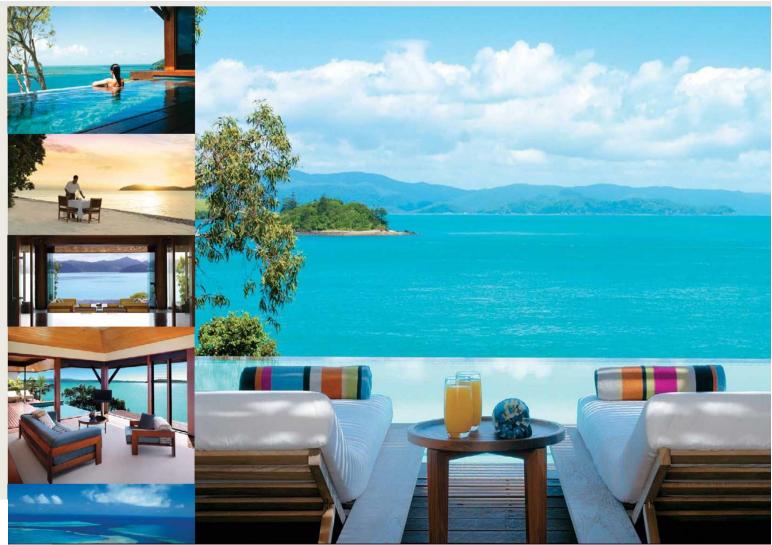

### qualia - Premium Luxury

A unique Australian expression of luxury, qualia is nestled in the most pristine and secluded position on the island. Immerse yourself in a relaxed atmosphere, where everything has been meticulously considered to relax the mind and yet completely spoil the senses. Exclusive guest facilities include a private beach, two infinity-edge pools and two restaurants. Or for a truly memorable experience, step inside Spa qualia which offers an extensive range of luxurious treatments.

qualia's sun-drenched northern aspect provides the ideal setting to appreciate the passing beauty of each day, with a choice of sixty individual pavilions, many of which feature a private plunge pool where guests can enjoy the breathtaking views across Whitsunday Passage.