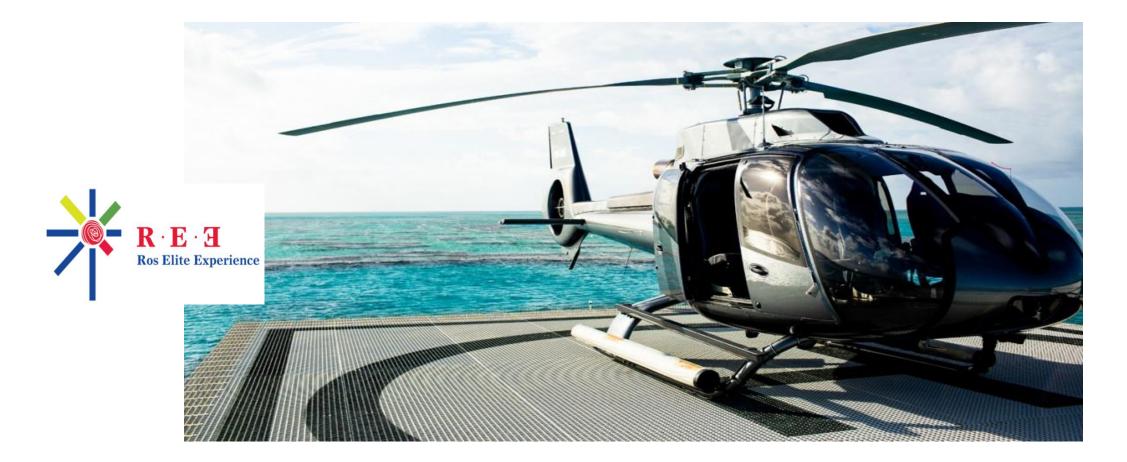

Explore the turquoise Lagoon in a glass bottom boat tour, or swim or snorkel at your own pace

Swim inside the pontoon, which features as a shallow undercover pool

See Heart Reef and some of the Whitsunday's most renowned sights from above, including Whitehaven Beach and Hill Inlet, with a spectacular 60-minute return helicopter trip from Hamilton Island to Heart Island Pontoon