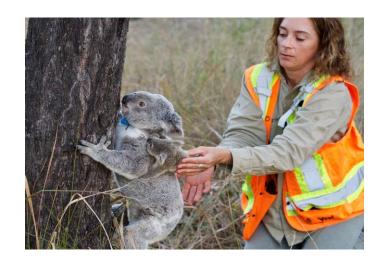

# An ultra luxurious country retreat

Join researchers out bush on an authentic Koala safari, use electronic tracking to locate koalas in their natural environment