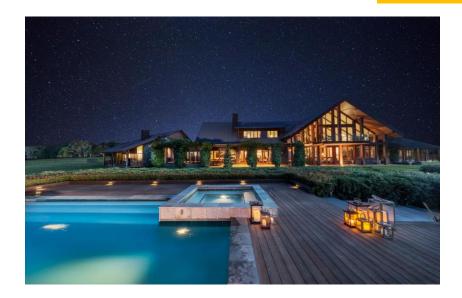

## The Height of Luxury

A truly unique Australian luxury wilderness lodge experience Australia's highest mountain lodge with standalone spa, ten luxe suites & two private lodges commanding stunning mountain views

## The Height of Luxury

The bespoke interior design with luxury suite style accommodation Century-old Scottish bluestone and wide recycled timber floorboards add a touch of style & sophistication to the uniquely relaxing ambiance