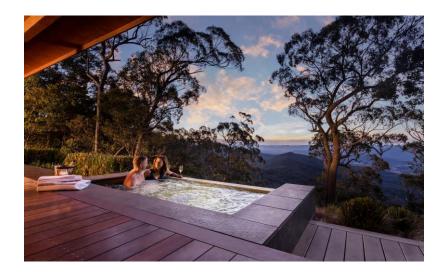

## The Height of Luxury

Enjoy a picnic feasting on little morsels of deliciousness created by an award-winning restaurant with 180-degree views of the Scenic Rim at 1100m above sea level where you feel like you can touch the clouds

# The Height of Luxury

Take self guided bushwalks, mountain biking, sunset 4WD Tour, or join one of guided Hikes to discover the diversity of the landscape with magnificent views and the luscious rainforest bursting with wildlife