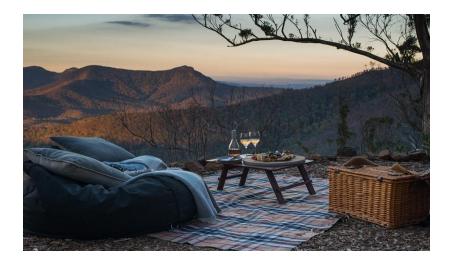

## The Height of Luxury

Enjoy a picnic feasting on little morsels of deliciousness created by an award-winning restaurant with 180-degree views of the Scenic Rim at 1100m above sea level where you feel like you can touch the clouds