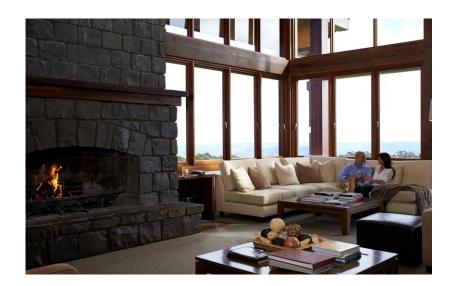

## The Height of Luxury

The bespoke interior design with luxury suite style accommodation Century-old Scottish bluestone and wide recycled timber floorboards add a touch of style & sophistication to the uniquely relaxing ambiance