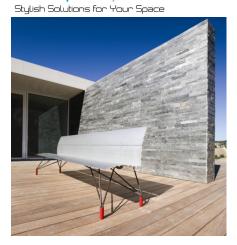

## FILO

St

FILO features an ergonomic design which entices anyone to have a seat. Its sleek extruded aluminum seat and back with elaborate yet simple steel frame is made for high traffic areas.

| Length (L) | Height (H)               | ltem Code | Product<br>Weight | Capacity | <b>FINISH S</b> | TYLE                                                                                           |
|------------|--------------------------|-----------|-------------------|----------|-----------------|------------------------------------------------------------------------------------------------|
| • • • •    | Depth (D)                |           | weight            |          |                 |                                                                                                |
| L 70 9/10" | H 31 1/10"<br>D 19 7/10" | A/FILO.03 | 77.2 lbs          | 3        | F               | FEET<br>Red is standard.<br>May be powder coated to match bench color<br>(10 item minimum)     |
| L 94 1/2"  | H 31 1/10"<br>D 19 7/10" | A/FILO.04 | 99.2 lbs          | 4        | A               | FRAME<br>Bronze is standard.<br>May be powder coated to match bench color<br>(10 item minimum) |

## SEAT

Natural Anodized Aluminum May choose a different anodized finish (10 items minimum)

Powder coat options:

Textured white RAL #9010 (no minimums) Red RAL #3002 (no minimums) Black RAL #9005 (no minimums) other RAL colors available (10 items minimum)