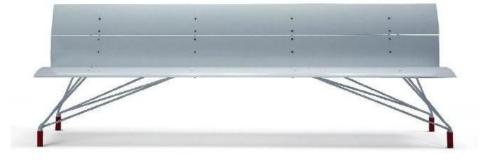

## FILO

St

FILO features an ergonomic design which entices anyone to have a seat. Its sleek extruded aluminum seat and back with elaborate yet simple steel frame is made for high traffic areas.

| Length (L) | Height (H)               | ltem Code | Product<br>Weight | Capacity | <b>FINISH S</b> | TYLE                                                                                           |
|------------|--------------------------|-----------|-------------------|----------|-----------------|------------------------------------------------------------------------------------------------|
| • • • •    | Depth (D)                |           | weight            |          |                 |                                                                                                |
| L 70 9/10" | H 31 1/10"<br>D 19 7/10" | A/FILO.03 | 77.2 lbs          | 3        | F               | FEET<br>Red is standard.<br>May be powder coated to match bench color<br>(10 item minimum)     |
| L 94 1/2"  | H 31 1/10"<br>D 19 7/10" | A/FILO.04 | 99.2 lbs          | 4        | A               | FRAME<br>Bronze is standard.<br>May be powder coated to match bench color<br>(10 item minimum) |

## SEAT

Natural Anodized Aluminum May choose a different anodized finish (10 items minimum)

Powder coat options:

Textured white RAL #9010 (no minimums) Red RAL #3002 (no minimums) Black RAL #9005 (no minimums) other RAL colors available (10 items minimum)