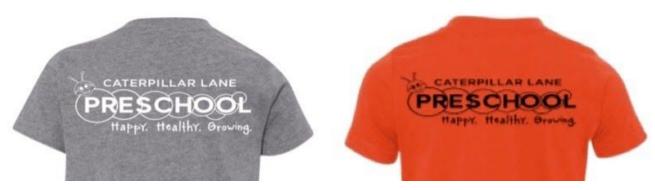

## **BACK**

All Caterpillar Lane Designs feature the Caterpillar Lane Preschool logo on the back in either black or white vinyl depending on the design and shirt color choice.

**White Vinyl** 

**Black Vinyl** 