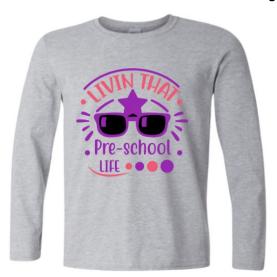

easy!

## STEP 1: Select a Design DESIGNS

## **BACK**

All Caterpillar Lane Designs feature the Caterpillar Lane Preschool logo on the back in either black or white vinyl depending on the design and shirt color choice.



**White Vinyl** 

**Black Vinyl** 

#### **FRONT**

#### **CATERPILLAR LANE**



## PRESCHOOL LIFE





4





6

## PRESCHOOL GRAD





7

## **HALLOWEEN**





10





11 12





13 14

## Step 2: Pick a color family

Pick a color family for your design.



Colors will be matched within the color family selected. Exact colors subject to product availability.

# Step 3: Order your design on a T-shirt, long sleeve T, sweatshirt or hoodie!

All T-shirt designs are also available on long sleeve T's and sweatshirts/hoodies. Examples shown below.



## Adult Long Sleeve T





#### Adult Hoodie





#### **PRICES**

All designs shown are also available on long sleeve T's and sweatshirts/hoodies.

#### Children

| T-shirt       | \$15 |  |  |  |
|---------------|------|--|--|--|
| Long Sleeve T | \$20 |  |  |  |
| Sweatshirt    | \$22 |  |  |  |
|               |      |  |  |  |
|               |      |  |  |  |
| Adults        |      |  |  |  |
|               |      |  |  |  |
| T-shirt       | \$15 |  |  |  |
| Long Sleeve T | \$25 |  |  |  |
| Hoodie        | \$30 |  |  |  |

Items available in most sizes and colors. Colors and sizes may be adjusted depending on product availability. Sweatshirts available in childrens sizes and hoodies available in adult sizes. All sizes unisex.

Recommended care instructions: Machine wash cold with like colors. Air Dry.