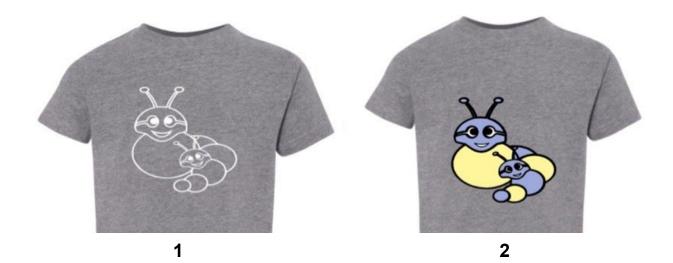

## CATERPILLAR LANE DESIGNS

by A to Z ENDLESS CREATIONS

## Style your Caterpillar Lane gear YOUR way!

- 1. Select a design #.
- 2. Pick a color family.
- 3. Order your design on a T-shirt, long sleeve T, sweatshirt or hoodie!

It's that easy!

## STEP 1: Select a Design DESIGNS

## **BACK**

All Caterpillar Lane Designs feature the Caterpillar Lane Preschool logo on the back in either black or white vinyl depending on the design and shirt color choice.



**White Vinyl** 

**Black Vinyl** 

#### **FRONT**

#### **CATERPILLAR LANE**



## PRESCHOOL LIFE





4





6

## PRESCHOOL GRAD





7

## **HALLOWEEN**





10





11 12





13 14

## Step 2: Pick a color family

Pick a color family for your design.



Colors will be matched within the color family selected. Exact colors subject to product availability.

# Step 3: Order your design on a T-shirt, long sleeve T, sweatshirt or hoodie!

All T-shirt designs are also available on long sleeve T's and sweatshirts/hoodies. Examples shown below.



## Adult Long Sleeve T





#### Adult Hoodie





#### **PRICES**

All designs shown are also available on long sleeve T's and sweatshirts/hoodies.

#### Children

| T-shirt       | \$15 |  |  |  |
|---------------|------|--|--|--|
| Long Sleeve T | \$20 |  |  |  |
| Sweatshirt    | \$22 |  |  |  |
|               |      |