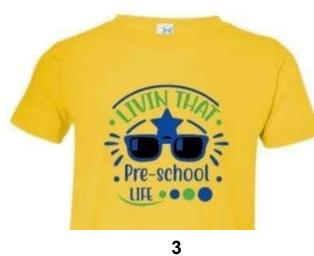

## CATERPILLAR LANE DESIGNS

by A to Z ENDLESS CREATIONS

## Style your Caterpillar Lane gear YOUR way!

- 1. Select a design #.
- 2. Pick a color family.
- 3. Order your design on a T-shirt, long sleeve T, sweatshirt or hoodie!

It's that easy!

## STEP 1: Select a Design DESIGNS

## **BACK**

All Caterpillar Lane Designs feature the Caterpillar Lane Preschool logo on the back in either black or white vinyl depending on the design and shirt color choice.



**White Vinyl** 

**Black Vinyl** 

#### **FRONT**

#### **CATERPILLAR LANE**



## PRESCHOOL LIFE





4





6

## PRESCHOOL GRAD





7

## **HALLOWEEN**





10





11 12





13 14

## Step 2: Pick a color family

Pick a color family for your design.



Colors will be matched within the color family selected. Exact colors subject to product availability.

# Step 3: Order your design on a T-shirt, long sleeve T, sweatshirt or hoodie!

All T-shirt designs are also available on long sleeve T's and sweatshirts/hoodies. Examples shown below.



## Adult Long Sleeve T





#### Adult Hoodie





#### **PRICES**

All designs shown are also available on long sleeve T's and sweatshirts/hoodies.

#### Children

| T-shirt       | \$15 |  |  |  |
|---------------|------|--|--|--|
| Long Sleeve T | \$20 |  |  |  |
| Sweatshirt    | \$22 |  |  |  |
|               |      |  |  |  |
|