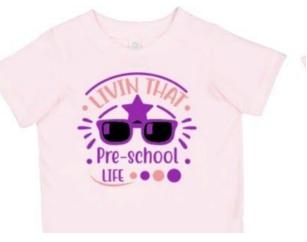

## CATERPILLAR LANE DESIGNS

by A to Z ENDLESS CREATIONS

## Style your Caterpillar Lane gear YOUR way!

- 1. Select a design #.
- 2. Pick a color family.
- 3. Order your design on a T-shirt, long sleeve T, sweatshirt or hoodie!

It's that easy!

## STEP 1: Select a Design DESIGNS

## **BACK**

All Caterpillar Lane Designs feature the Caterpillar Lane Preschool logo on the back in either black or white vinyl depending on the design and shirt color choice.



**White Vinyl** 

**Black Vinyl** 

#### **FRONT**

#### **CATERPILLAR LANE**



## PRESCHOOL LIFE





4





6

## PRESCHOOL GRAD





7

## **HALLOWEEN**





10





11 12





13 14

## Step 2: Pick a color family

Pick a color family for your design.



Colors will be matched within the color family selected. Exact colors subject to product availability.

# Step 3: Order your design on a T-shirt, long sleeve T, sweatshirt or hoodie!

All T-shirt designs are also available on long sleeve T's and sweatshirts/hoodies. Examples shown below.



## Adult Long Sleeve T





#### Adult Hoodie





#### **PRICES**

All designs shown are also available on long sleeve T's and sweatshirts/hoodies.

#### Children

| T-shirt       | \$15 |  |  |  |
|---------------|------|--|--|--|
| Long Sleeve T | \$20 |  |  |  |
| Sweatshirt    | \$22 |  |  |  |
|               |      |  |  |  |
|