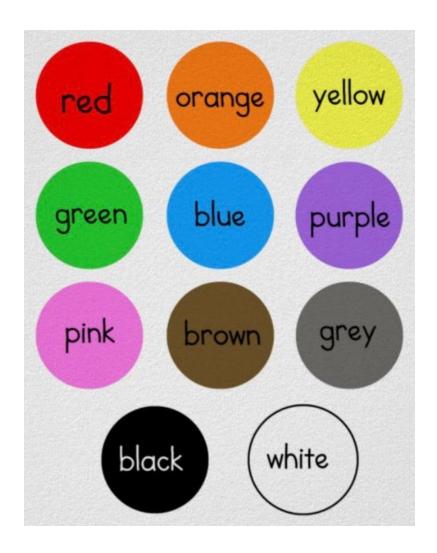

## Step 2: Pick a color family

Pick a color family for your design.

Colors will be matched within the color family selected. Exact colors subject to product availability.