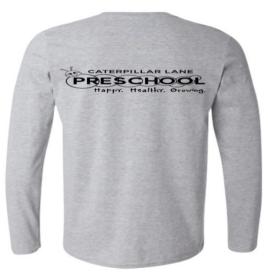

## **BACK**

All Caterpillar Lane Designs feature the Caterpillar Lane Preschool logo on the back in either black or white vinyl depending on the design and shirt color choice.

**White Vinyl** 

**Black Vinyl** 