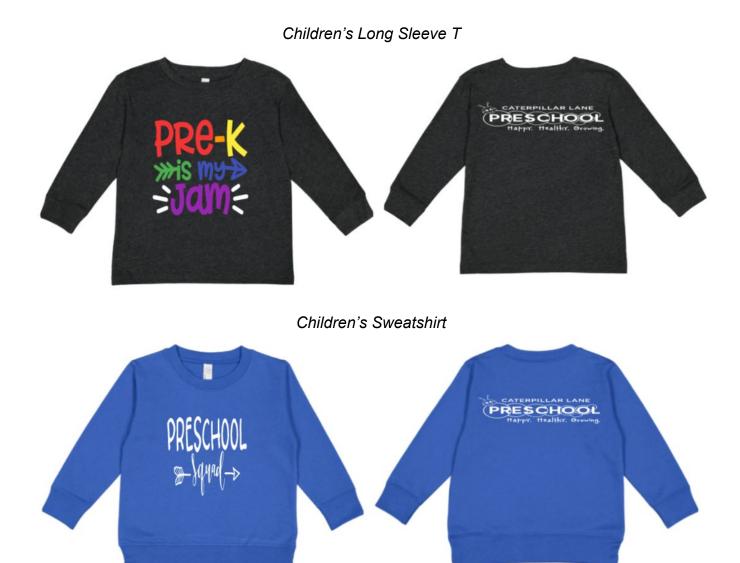

# Step 3: Order your design on a T-shirt, long sleeve T, sweatshirt or hoodie!

All T-shirt designs are also available on long sleeve T's and sweatshirts/hoodies. Examples shown below.

## Adult Long Sleeve T

#### Adult Hoodie