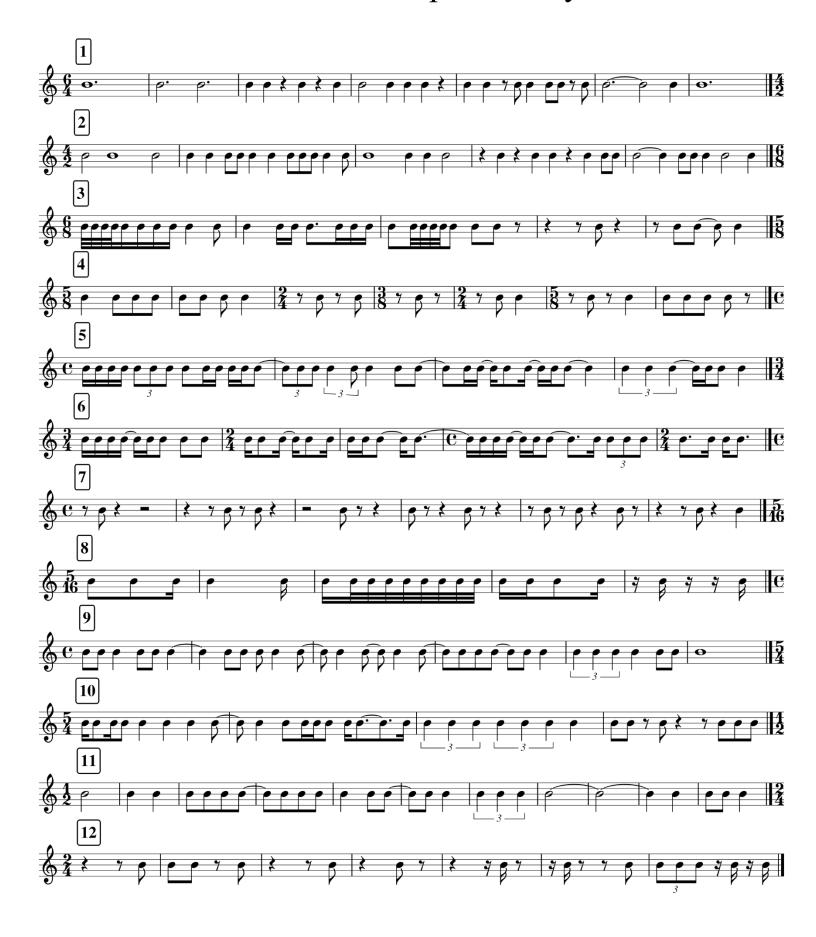

|             |                    |
| Percussionists (omit #6 from the above list, add the following requirements)                          |             |                    |
| Prepare a Grade 3 or higher mallet solo for District Solo and Ensemble                                |             |                    |
| Prepare a Grade 4 or higher snare drum solo for performance at District Solo and Ensemble             |             |                    |
| Write or arrange a cadence or ensemble at least 16 measures in length                                 |             |                    |
|                                                                                                       |             |                    |

## First Class Musicianship Test Rhythm Sheet