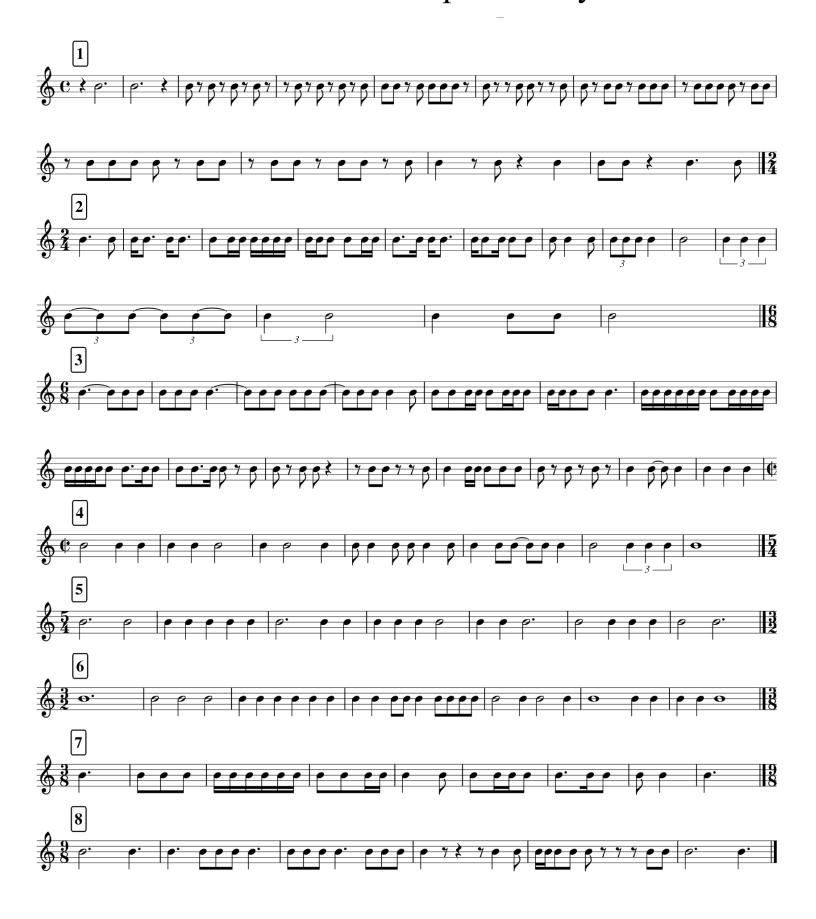

satisfaction                      |             |                    |
| Percussionists (omit #6 from the above list, add the following requirements)                     |             |                    |
| Demonstrate proper technique on any auxiliary percussion instruments selected by the director    |             |                    |
| Prepare a Grade 3 or higher snare drum solo to the Director's satisfaction                       |             |                    |
| Accurately perform the last 14 rudiments adopted by N.A.R.D (open, close, open)                  |             |                    |
|                                                                                                  |             |                    |

## Second Class Musicianship Test Rhythm Sheet