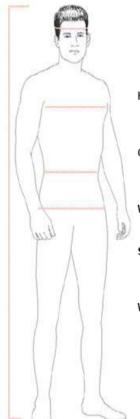

Height - Feet and inches, rounded to the next whole inch. Taken from the top of the head to the floor with shoes in most cases.

Head - Inches, rounded to the nearest 1/8 inch (0.125).

Taken around the crown of the head (Obcipital bone)

Chest - Inches, rounded to the next whole.

Taken around the body uder the arms across the chest area at its maximum bulk.

Waist - Inches, rounded to the next whole inch.

Taken around the body above the hip bone.

Seat - Inches, rounded to the next whole inch.

Taken around the body at the widest point of the buttocks.

Weight - Pounds, rounded to the next whole pound.