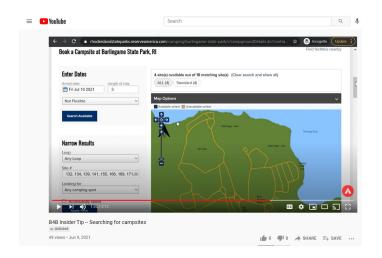

642

703, 704, 720, 721, 723, 735, 736, 737, 740, 743, 745, 748, 766, 769, 770, 771, 775, 779, 782, 786

806

and view our B4B video on how to narrow these campsites down to your desired

Go to: https://youtu.be/Rm77U538OC8

dates. Copy/paste #s above in sets.

Feature will only allow for 10-12 campsites to be searched for simultaneously. Track results on paper and watch campsite specific videos to help make your choice. Additionally, campsites are listed/linked at the bottom of our map page (some are outdated). Numbers listed in **BOLD** are