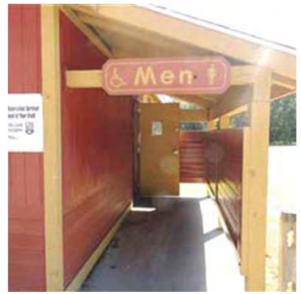

# SANITARY FACILITY LEGIONTOWN RESTROOM

Legiontown Restroom

Interior

Entry

Interior

| Year Built                       | 1993                                    |
|----------------------------------|-----------------------------------------|
| Gross Building Area (GSF)        | 617 SF                                  |
| Construction Type                | Wood Frame / Asphalt Shingle Roof       |
| Heat Source                      | N/A                                     |
| Direct Expansion Systems         | N/A                                     |
| Electrical Service               | Main Distribution Panel, (MDP-1)        |
| Water                            | Domestic Water Heater, Electric (EWH-1) |
| Sewer                            | N/A                                     |
| Fire Alarm System Type           | N/A                                     |
| Total Park Count (Including ADA) | N/A                                     |