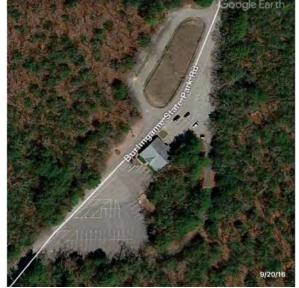

### RECREATION CONTROL STATION

**Recreational Control Station** 

Interior

Aerial View

Interior

| Year Built                       | 1990                                      |
|----------------------------------|-------------------------------------------|
| Gross Building Area (GSF)        | 2,122 SF                                  |
| Construction Type                | Wood Framing / Wood Siding                |
| Heat Source                      | Furnace, Electric                         |
| Direct Expansion Systems         | Condensing Unit                           |
| Electrical Service               | Distribution Panel, 208 Y, 120 V, 200 AMP |
| Water                            | Water Heater, Electric                    |
| Sewer                            | Septic                                    |
| Fire Alarm System Type           | Simplex 4001                              |
| Total Park Count (Including ADA) | 65 Parking Spaces                         |