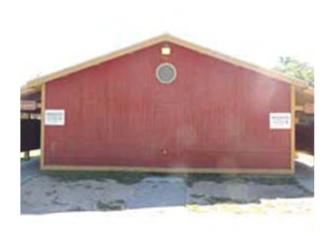

#### **MORTON STORAGE BUILDING**

Morton Storage Building

Interior

Interior

| Year Built                       | 2007               |
|----------------------------------|--------------------|
| Gross Building Area (GSF)        | 2,052 SF           |
| Construction Type                | Shed / Steel Panel |
| Heat Source                      | N/A                |
| Direct Expansion Systems         | N/A                |
| Electrical Service               | Solar Panels       |
| Water                            | N/A                |
| Sewer                            | N/A                |
| Fire Alarm System Type           | N/A                |
| Total Park Count (Including ADA) | N/A                |