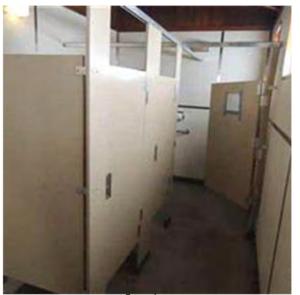

## SANITARY FACILITY FISH CAMP RESTROOM

Fish Camp Restroom

Interior

Aerial View

Interior

| Year Built                       | 1993                                       |
|----------------------------------|--------------------------------------------|
| Gross Building Area (GSF)        | 753 SF                                     |
| Construction Type                | Wood Frame, Asphalt Shingles               |
| Heat Source                      | N/A                                        |
| Direct Expansion Systems         | N/A                                        |
| Electrical Service               | Distribution Panel, (MDP-1)                |
| Water                            | Domestic Water Heater, Electric, (EWH-1,2) |
| Sewer                            | N/A                                        |
| Fire Alarm System Type           | N/A                                        |
| Total Park Count (Including ADA) | N/A                                        |

# SANITARY FACILITY LEGIONTOWN RESTROOM

Legiontown Restroom

Interior

Entry

Interior

| Year Built                       | 1993                                    |
|----------------------------------|-----------------------------------------|
| Gross Building Area (GSF)        | 617 SF                                  |
| Construction Type                | Wood Frame / Asphalt Shingle Roof       |
| Heat Source                      | N/A                                     |
| Direct Expansion Systems         | N/A                                     |
| Electrical Service               | Main Distribution Panel, (MDP-1)        |
| Water                            | Domestic Water Heater, Electric (EWH-1) |
| Sewer                            | N/A                                     |
| Fire Alarm System Type           | N/A                                     |
| Total Park Count (Including ADA) | N/A                                     |

## SANITARY FACILITY MAIN CAMP RESTROOM

Main Camp Restroom

Interior

Facility Parking

**MEP Closet** 

| Year Built                       | 1984                                        |
|----------------------------------|---------------------------------------------|
| Gross Building Area (GSF)        | 617 SF                                      |
| Construction Type                | Timber Frame / Asphalt Shingle Roof         |
| Heat Source                      | N/A                                         |
| Direct Expansion Systems         | N/A                                         |
| Electrical Service               | Distribution Panel, 208 Y, 120 V, 400 AMP   |
| Water                            | Water Heater, Electric, Commercial, 119 Gal |
| Sewer                            | N/A                                         |
| Fire Alarm System Type           | N/A                                         |
| Total Park Count (Including ADA) | N/A                                         |

### SANITARY FACILITY RESTROOM A

Restroom A

Interior

Aerial View

Interior

| Year Built                       | 1969                                            |
|----------------------------------|-------------------------------------------------|
| Gross Building Area (GSF)        | 1,300 SF                                        |
| Construction Type                | Concrete Block Structure / Asphalt Shingle Roof |
| Heat Source                      | N/A                                             |
| Direct Expansion Systems         | N/A                                             |
| Electrical Service               | Main Distribution Panel                         |
| Water                            | Water Heater, Electrical (EWH-1,2)              |
| Sewer                            | N/A                                             |
| Fire Alarm System Type           | N/A                                             |
| Total Park Count (Including ADA) | N/A                                             |

### SANITARY FACILITY RESTROOM B

Restroom A

Interior

Aerial View

Interior

| Year Built                       | 1969                                           |
|----------------------------------|------------------------------------------------|
| Gross Building Area (GSF)        | 1,300 SF                                       |
| Construction Type                | Concrete Block Structure/ Asphalt Shingle Roof |
| Heat Source                      | N/A                                            |
| Direct Expansion Systems         | N/A                                            |
| Electrical Service               | Main Distribution Panel                        |
| Water                            | Water Heater, Electrical (EWH-1,2)             |
| Sewer                            | N/A                                            |
| Fire Alarm System Type           | N/A                                            |
| Total Park Count (Including ADA) | N/A                                            |