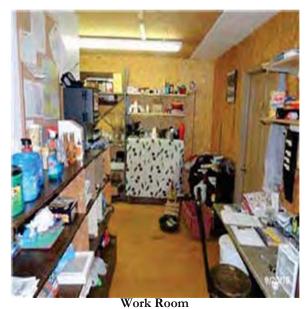

### **CAMP STORE**

Camp Store

Office

Interior

work Room

| Year Built                       | 1992                                                                  |
|----------------------------------|-----------------------------------------------------------------------|
| Gross Building Area (GSF)        | 4,400 SF                                                              |
| Construction Type                | Wood Framing / Wood Siding                                            |
| Heat Source                      | Ductless Split System                                                 |
| Direct Expansion Systems         | Ductless Split System                                                 |
| Electrical Service               | Main Distribution Panel, 250 Amp to 400 Amp, Single Phase Residential |
| Water                            | Well                                                                  |
| Sewer                            | Septic                                                                |
| Fire Alarm System Type           | Firelite Alarms MP-24                                                 |
| Total Park Count (Including ADA) | 17 Parking Spaces                                                     |