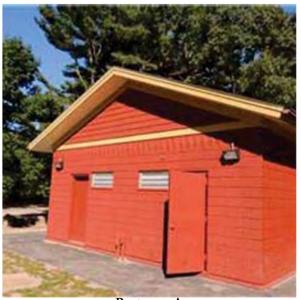

#### **SHELTER**

Aerial View

Interior

| Year Built                       | 2000                                 |
|----------------------------------|--------------------------------------|
| Gross Building Area (GSF)        | 500 SF                               |
| Construction Type                | Wood Structure/ Asphalt Shingle Roof |
| Heat Source                      | N/A                                  |
| Direct Expansion Systems         | N/A                                  |
| Electrical Service               | N/A                                  |
| Water                            | N/A                                  |
| Sewer                            | N/A                                  |
| Fire Alarm System Type           | N/A                                  |
| Total Park Count (Including ADA) | N/A                                  |