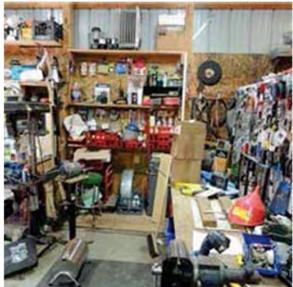

#### **MORTON STORAGE BUILDING**

Morton Storage Building

Interior

Interior

| Year Built                       | 2007               |
|----------------------------------|--------------------|
| Gross Building Area (GSF)        | 2,052 SF           |
| Construction Type                | Shed / Steel Panel |
| Heat Source                      | N/A                |
| Direct Expansion Systems         | N/A                |
| Electrical Service               | Solar Panels       |
| Water                            | N/A                |
| Sewer                            | N/A                |
| Fire Alarm System Type           | N/A                |
| Total Park Count (Including ADA) | N/A                |