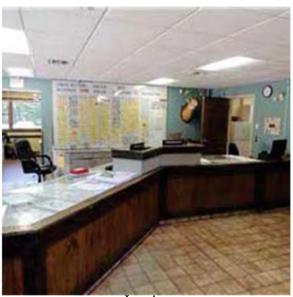

### **CAMP STORE**

Camp Store

Office

Interior

work Room

| Year Built                       | 1992                                                                  |
|----------------------------------|-----------------------------------------------------------------------|
| Gross Building Area (GSF)        | 4,400 SF                                                              |
| Construction Type                | Wood Framing / Wood Siding                                            |
| Heat Source                      | Ductless Split System                                                 |
| Direct Expansion Systems         | Ductless Split System                                                 |
| Electrical Service               | Main Distribution Panel, 250 Amp to 400 Amp, Single Phase Residential |
| Water                            | Well                                                                  |
| Sewer                            | Septic                                                                |
| Fire Alarm System Type           | Firelite Alarms MP-24                                                 |
| Total Park Count (Including ADA) | 17 Parking Spaces                                                     |