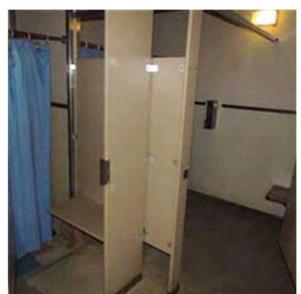

# SANITARY FACILITY LEGIONTOWN RESTROOM

Legiontown Restroom

Interior

Entry

Interior

| Year Built                       | 1993                                    |
|----------------------------------|-----------------------------------------|
| Gross Building Area (GSF)        | 617 SF                                  |
| Construction Type                | Wood Frame / Asphalt Shingle Roof       |
| Heat Source                      | N/A                                     |
| Direct Expansion Systems         | N/A                                     |
| Electrical Service               | Main Distribution Panel, (MDP-1)        |
| Water                            | Domestic Water Heater, Electric (EWH-1) |
| Sewer                            | N/A                                     |
| Fire Alarm System Type           | N/A                                     |
| Total Park Count (Including ADA) | N/A                                     |