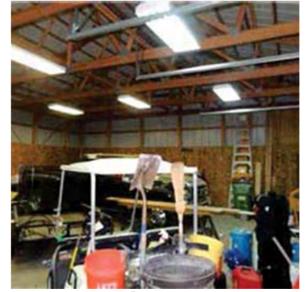

#### **MORTON STORAGE BUILDING**

Morton Storage Building

Interior

Interior

| Year Built                       | 2007               |
|----------------------------------|--------------------|
| Gross Building Area (GSF)        | 2,052 SF           |
| Construction Type                | Shed / Steel Panel |
| Heat Source                      | N/A                |
| Direct Expansion Systems         | N/A                |
| Electrical Service               | Solar Panels       |
| Water                            | N/A                |
| Sewer                            | N/A                |
| Fire Alarm System Type           | N/A                |
| Total Park Count (Including ADA) | N/A                |