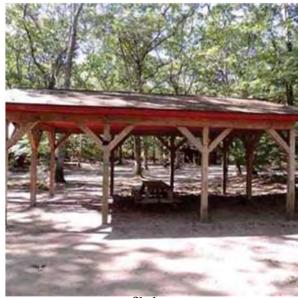

#### **SHELTER**

Aerial View

Interior

| Year Built                       | 2000                                 |
|----------------------------------|--------------------------------------|
| Gross Building Area (GSF)        | 500 SF                               |
| Construction Type                | Wood Structure/ Asphalt Shingle Roof |
| Heat Source                      | N/A                                  |
| Direct Expansion Systems         | N/A                                  |
| Electrical Service               | N/A                                  |
| Water                            | N/A                                  |
| Sewer                            | N/A                                  |
| Fire Alarm System Type           | N/A                                  |
| Total Park Count (Including ADA) | N/A                                  |