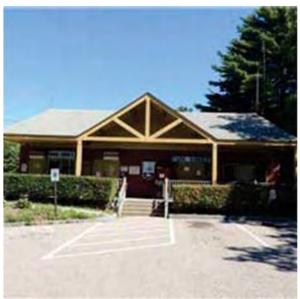

### **CAMP STORE**

Camp Store

Office

Interior

work Room

| Year Built                       | 1992                                                                  |
|----------------------------------|-----------------------------------------------------------------------|
| Gross Building Area (GSF)        | 4,400 SF                                                              |
| Construction Type                | Wood Framing / Wood Siding                                            |
| Heat Source                      | Ductless Split System                                                 |
| Direct Expansion Systems         | Ductless Split System                                                 |
| Electrical Service               | Main Distribution Panel, 250 Amp to 400 Amp, Single Phase Residential |
| Water                            | Well                                                                  |
| Sewer                            | Septic                                                                |
| Fire Alarm System Type           | Firelite Alarms MP-24                                                 |
| Total Park Count (Including ADA) | 17 Parking Spaces                                                     |