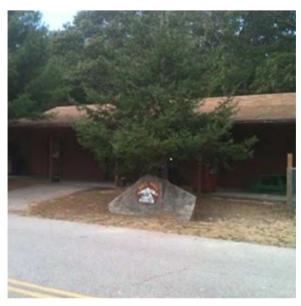

### RECREATION CONTROL STATION

**Recreational Control Station** 

Interior

Aerial View

Interior

| Year Built                       | 1990                                      |
|----------------------------------|-------------------------------------------|
| Gross Building Area (GSF)        | 2,122 SF                                  |
| Construction Type                | Wood Framing / Wood Siding                |
| Heat Source                      | Furnace, Electric                         |
| Direct Expansion Systems         | Condensing Unit                           |
| Electrical Service               | Distribution Panel, 208 Y, 120 V, 200 AMP |
| Water                            | Water Heater, Electric                    |
| Sewer                            | Septic                                    |
| Fire Alarm System Type           | Simplex 4001                              |
| Total Park Count (Including ADA) | 65 Parking Spaces                         |