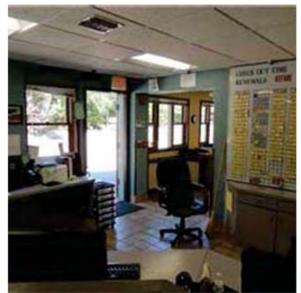

### **CAMP STORE**

Camp Store

Office

Interior

work Room

| Year Built                       | 1992                                                                  |
|----------------------------------|-----------------------------------------------------------------------|
| Gross Building Area (GSF)        | 4,400 SF                                                              |
| Construction Type                | Wood Framing / Wood Siding                                            |
| Heat Source                      | Ductless Split System                                                 |
| Direct Expansion Systems         | Ductless Split System                                                 |
| Electrical Service               | Main Distribution Panel, 250 Amp to 400 Amp, Single Phase Residential |
| Water                            | Well                                                                  |
| Sewer                            | Septic                                                                |
| Fire Alarm System Type           | Firelite Alarms MP-24                                                 |
| Total Park Count (Including ADA) | 17 Parking Spaces                                                     |