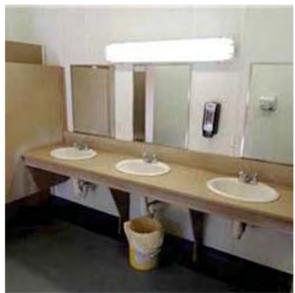

## SANITARY FACILITY MAIN CAMP RESTROOM

Main Camp Restroom

Interior

Facility Parking

**MEP Closet** 

| Year Built                       | 1984                                        |
|----------------------------------|---------------------------------------------|
| Gross Building Area (GSF)        | 617 SF                                      |
| Construction Type                | Timber Frame / Asphalt Shingle Roof         |
| Heat Source                      | N/A                                         |
| Direct Expansion Systems         | N/A                                         |
| Electrical Service               | Distribution Panel, 208 Y, 120 V, 400 AMP   |
| Water                            | Water Heater, Electric, Commercial, 119 Gal |
| Sewer                            | N/A                                         |
| Fire Alarm System Type           | N/A                                         |
| Total Park Count (Including ADA) | N/A                                         |