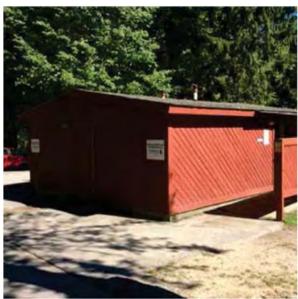

# SANITARY FACILITY LEGIONTOWN RESTROOM

Legiontown Restroom

Interior

Entry

Interior

| Year Built                       | 1993                                    |
|----------------------------------|-----------------------------------------|
| Gross Building Area (GSF)        | 617 SF                                  |
| Construction Type                | Wood Frame / Asphalt Shingle Roof       |
| Heat Source                      | N/A                                     |
| Direct Expansion Systems         | N/A                                     |
| Electrical Service               | Main Distribution Panel, (MDP-1)        |
| Water                            | Domestic Water Heater, Electric (EWH-1) |
| Sewer                            | N/A                                     |
| Fire Alarm System Type           | N/A                                     |
| Total Park Count (Including ADA) | N/A                                     |