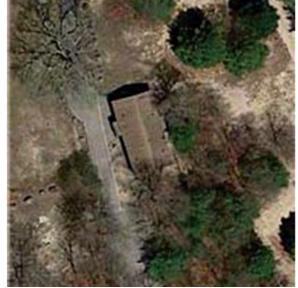

#### **SHELTER**

Aerial View

Interior

| Year Built                       | 2000                                 |
|----------------------------------|--------------------------------------|
| Gross Building Area (GSF)        | 500 SF                               |
| Construction Type                | Wood Structure/ Asphalt Shingle Roof |
| Heat Source                      | N/A                                  |
| Direct Expansion Systems         | N/A                                  |
| Electrical Service               | N/A                                  |
| Water                            | N/A                                  |
| Sewer                            | N/A                                  |
| Fire Alarm System Type           | N/A                                  |
| Total Park Count (Including ADA) | N/A                                  |