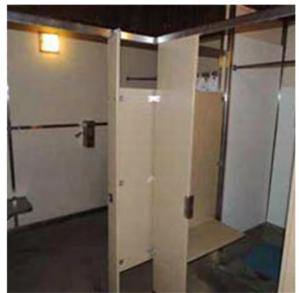

## SANITARY FACILITY FISH CAMP RESTROOM

Fish Camp Restroom

Interior

Aerial View

Interior

| Year Built                       | 1993                                       |
|----------------------------------|--------------------------------------------|
| Gross Building Area (GSF)        | 753 SF                                     |
| Construction Type                | Wood Frame, Asphalt Shingles               |
| Heat Source                      | N/A                                        |
| Direct Expansion Systems         | N/A                                        |
| Electrical Service               | Distribution Panel, (MDP-1)                |
| Water                            | Domestic Water Heater, Electric, (EWH-1,2) |
| Sewer                            | N/A                                        |
| Fire Alarm System Type           | N/A                                        |
| Total Park Count (Including ADA) | N/A                                        |

# SANITARY FACILITY LEGIONTOWN RESTROOM

Legiontown Restroom

Interior

Entry

Interior

| Year Built                       | 1993                                    |
|----------------------------------|-----------------------------------------|
| Gross Building Area (GSF)        | 617 SF                                  |
| Construction Type                | Wood Frame / Asphalt Shingle Roof       |
| Heat Source                      | N/A                                     |
| Direct Expansion Systems         | N/A                                     |
| Electrical Service               | Main Distribution Panel, (MDP-1)        |
| Water                            | Domestic Water Heater, Electric (EWH-1) |
| Sewer                            | N/A                                     |
| Fire Alarm System Type           | N/A                                     |
| Total Park Count (Including ADA) | N/A                                     |

## SANITARY FACILITY MAIN CAMP RESTROOM

Main Camp Restroom

Interior

Facility Parking

**MEP Closet** 

| Year Built                       | 1984                                        |
|----------------------------------|---------------------------------------------|
| Gross Building Area (GSF)        | 617 SF                                      |
| Construction Type                | Timber Frame / Asphalt Shingle Roof         |
| Heat Source                      | N/A                                         |
| Direct Expansion Systems         | N/A                                         |
| Electrical Service               | Distribution Panel, 208 Y, 120 V, 400 AMP   |
| Water                            | Water Heater, Electric, Commercial, 119 Gal |
| Sewer                            | N/A                                         |
| Fire Alarm System Type           | N/A                                         |
| Total Park Count (Including ADA) | N/A                                         |

### SANITARY FACILITY RESTROOM A

Restroom A

Interior

Aerial View

Interior

| Year Built                       | 1969                                            |
|----------------------------------|-------------------------------------------------|
| Gross Building Area (GSF)        | 1,300 SF                                        |
| Construction Type                | Concrete Block Structure / Asphalt Shingle Roof |
| Heat Source                      | N/A                                             |
| Direct Expansion Systems         | N/A                                             |
| Electrical Service               | Main Distribution Panel                         |
| Water                            | Water Heater, Electrical (EWH-1,2)              |
| Sewer                            | N/A                                             |
| Fire Alarm System Type           | N/A                                             |
| Total Park Count (Including ADA) | N/A                                             |

### SANITARY FACILITY RESTROOM B

Restroom A

Interior

Aerial View

Interior

| Year Built                       | 1969                                           |
|----------------------------------|------------------------------------------------|
| Gross Building Area (GSF)        | 1,300 SF                                       |
| Construction Type                | Concrete Block Structure/ Asphalt Shingle Roof |
| Heat Source                      | N/A                                            |
| Direct Expansion Systems         | N/A                                            |
| Electrical Service               | Main Distribution Panel                        |
| Water                            | Water Heater, Electrical (EWH-1,2)             |
| Sewer                            | N/A                                            |
| Fire Alarm System Type           | N/A                                            |
| Total Park Count (Including ADA) | N/A                                            |