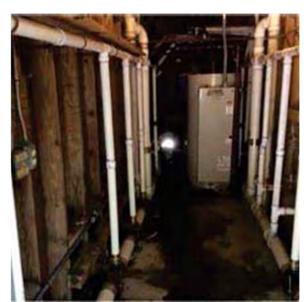

## SANITARY FACILITY MAIN CAMP RESTROOM

Main Camp Restroom

Interior

Facility Parking

**MEP Closet** 

| Year Built                       | 1984                                        |
|----------------------------------|---------------------------------------------|
| Gross Building Area (GSF)        | 617 SF                                      |
| Construction Type                | Timber Frame / Asphalt Shingle Roof         |
| Heat Source                      | N/A                                         |
| Direct Expansion Systems         | N/A                                         |
| Electrical Service               | Distribution Panel, 208 Y, 120 V, 400 AMP   |
| Water                            | Water Heater, Electric, Commercial, 119 Gal |
| Sewer                            | N/A                                         |
| Fire Alarm System Type           | N/A                                         |
| Total Park Count (Including ADA) | N/A                                         |