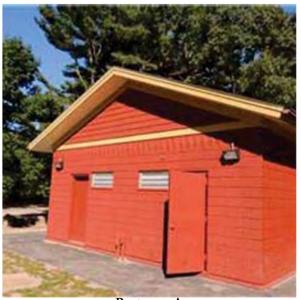

## SANITARY FACILITY MAIN CAMP RESTROOM

Main Camp Restroom

Interior

Facility Parking

**MEP Closet** 

| Year Built                       | 1984                                        |
|----------------------------------|---------------------------------------------|
| Gross Building Area (GSF)        | 617 SF                                      |
| Construction Type                | Timber Frame / Asphalt Shingle Roof         |
| Heat Source                      | N/A                                         |
| Direct Expansion Systems         | N/A                                         |
| Electrical Service               | Distribution Panel, 208 Y, 120 V, 400 AMP   |
| Water                            | Water Heater, Electric, Commercial, 119 Gal |
| Sewer                            | N/A                                         |
| Fire Alarm System Type           | N/A                                         |
| Total Park Count (Including ADA) | N/A                                         |