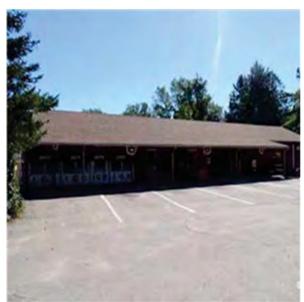

### **CAMP STORE**

Camp Store

Office

Interior

work Room

| Year Built                       | 1992                                                                  |
|----------------------------------|-----------------------------------------------------------------------|
| Gross Building Area (GSF)        | 4,400 SF                                                              |
| Construction Type                | Wood Framing / Wood Siding                                            |
| Heat Source                      | Ductless Split System                                                 |
| Direct Expansion Systems         | Ductless Split System                                                 |
| Electrical Service               | Main Distribution Panel, 250 Amp to 400 Amp, Single Phase Residential |
| Water                            | Well                                                                  |
| Sewer                            | Septic                                                                |
| Fire Alarm System Type           | Firelite Alarms MP-24                                                 |
| Total Park Count (Including ADA) | 17 Parking Spaces                                                     |