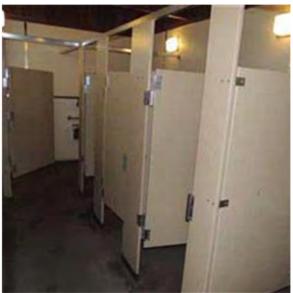

## SANITARY FACILITY FISH CAMP RESTROOM

Fish Camp Restroom

Interior

Aerial View

Interior

| Year Built                       | 1993                                       |
|----------------------------------|--------------------------------------------|
| Gross Building Area (GSF)        | 753 SF                                     |
| Construction Type                | Wood Frame, Asphalt Shingles               |
| Heat Source                      | N/A                                        |
| Direct Expansion Systems         | N/A                                        |
| Electrical Service               | Distribution Panel, (MDP-1)                |
| Water                            | Domestic Water Heater, Electric, (EWH-1,2) |
| Sewer                            | N/A                                        |
| Fire Alarm System Type           | N/A                                        |
| Total Park Count (Including ADA) | N/A                                        |

# SANITARY FACILITY LEGIONTOWN RESTROOM

Legiontown Restroom

Interior

Entry

Interior

| Year Built                       | 1993                                    |
|----------------------------------|-----------------------------------------|
| Gross Building Area (GSF)        | 617 SF                                  |
| Construction Type                | Wood Frame / Asphalt Shingle Roof       |
| Heat Source                      | N/A                                     |
| Direct Expansion Systems         | N/A                                     |
| Electrical Service               | Main Distribution Panel, (MDP-1)        |
| Water                            | Domestic Water Heater, Electric (EWH-1) |
| Sewer                            | N/A                                     |
| Fire Alarm System Type           | N/A                                     |
| Total Park Count (Including ADA) | N/A                                     |

### SANITARY FACILITY RESTROOM A

Restroom A

Interior

Aerial View

Interior

| Year Built                       | 1969                                            |
|----------------------------------|-------------------------------------------------|
| Gross Building Area (GSF)        | 1,300 SF                                        |
| Construction Type                | Concrete Block Structure / Asphalt Shingle Roof |
| Heat Source                      | N/A                                             |
| Direct Expansion Systems         | N/A                                             |
| Electrical Service               | Main Distribution Panel                         |
| Water                            | Water Heater, Electrical (EWH-1,2)              |
| Sewer                            | N/A                                             |
| Fire Alarm System Type           | N/A                                             |
| Total Park Count (Including ADA) | N/A                                             |

### SANITARY FACILITY RESTROOM B

Restroom A

Interior

Aerial View

Interior

| Year Built                       | 1969                                           |
|----------------------------------|------------------------------------------------|
| Gross Building Area (GSF)        | 1,300 SF                                       |
| Construction Type                | Concrete Block Structure/ Asphalt Shingle Roof |
| Heat Source                      | N/A                                            |
| Direct Expansion Systems         | N/A                                            |
| Electrical Service               | Main Distribution Panel                        |
| Water                            | Water Heater, Electrical (EWH-1,2)             |
| Sewer                            | N/A                                            |
| Fire Alarm System Type           | N/A                                            |
| Total Park Count (Including ADA) | N/A                                            |