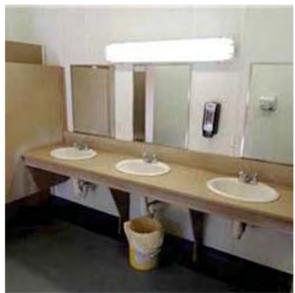

## SANITARY FACILITY FISH CAMP RESTROOM

Fish Camp Restroom

Interior

Aerial View

Interior

| Year Built                       | 1993                                       |
|----------------------------------|--------------------------------------------|
| Gross Building Area (GSF)        | 753 SF                                     |
| Construction Type                | Wood Frame, Asphalt Shingles               |
| Heat Source                      | N/A                                        |
| Direct Expansion Systems         | N/A                                        |
| Electrical Service               | Distribution Panel, (MDP-1)                |
| Water                            | Domestic Water Heater, Electric, (EWH-1,2) |
| Sewer                            | N/A                                        |
| Fire Alarm System Type           | N/A                                        |
| Total Park Count (Including ADA) | N/A                                        |

# SANITARY FACILITY LEGIONTOWN RESTROOM

Legiontown Restroom

Interior

Entry

Interior

| Year Built                       | 1993                                    |
|----------------------------------|-----------------------------------------|
| Gross Building Area (GSF)        | 617 SF                                  |
| Construction Type                | Wood Frame / Asphalt Shingle Roof       |
| Heat Source                      | N/A                                     |
| Direct Expansion Systems         | N/A                                     |
| Electrical Service               | Main Distribution Panel, (MDP-1)        |
| Water                            | Domestic Water Heater, Electric (EWH-1) |
| Sewer                            | N/A                                     |
| Fire Alarm System Type           | N/A                                     |
| Total Park Count (Including ADA) | N/A                                     |

## SANITARY FACILITY MAIN CAMP RESTROOM

Main Camp Restroom

Interior

Facility Parking

**MEP Closet** 

| Year Built                       | 1984                                        |
|----------------------------------|---------------------------------------------|
| Gross Building Area (GSF)        | 617 SF                                      |
| Construction Type                | Timber Frame / Asphalt Shingle Roof         |
| Heat Source                      | N/A                                         |
| Direct Expansion Systems         | N/A                                         |
| Electrical Service               | Distribution Panel, 208 Y, 120 V, 400 AMP   |
| Water                            | Water Heater, Electric, Commercial, 119 Gal |
| Sewer                            | N/A                                         |
| Fire Alarm System Type           | N/A                                         |
| Total Park Count (Including ADA) | N/A                                         |

### SANITARY FACILITY RESTROOM A

Restroom A

Interior

Aerial View

Interior

| Year Built                       | 1969                                            |
|----------------------------------|-------------------------------------------------|
| Gross Building Area (GSF)        | 1,300 SF                                        |
| Construction Type                | Concrete Block Structure / Asphalt Shingle Roof |
| Heat Source                      | N/A                                             |
| Direct Expansion Systems         | N/A                                             |
| Electrical Service               | Main Distribution Panel                         |
| Water                            | Water Heater, Electrical (EWH-1,2)              |
| Sewer                            | N/A                                             |
| Fire Alarm System Type           | N/A                                             |
| Total Park Count (Including ADA) | N/A                                             |

### SANITARY FACILITY RESTROOM B

Restroom A

Interior

Aerial View

Interior

| Year Built                       | 1969                                           |
|----------------------------------|------------------------------------------------|
| Gross Building Area (GSF)        | 1,300 SF                                       |
| Construction Type                | Concrete Block Structure/ Asphalt Shingle Roof |
| Heat Source                      | N/A                                            |
| Direct Expansion Systems         | N/A                                            |
| Electrical Service               | Main Distribution Panel                        |
| Water                            | Water Heater, Electrical (EWH-1,2)             |
| Sewer                            | N/A                                            |
| Fire Alarm System Type           | N/A                                            |
| Total Park Count (Including ADA) | N/A                                            |