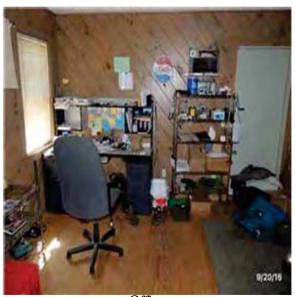

### **CAMP STORE**

Camp Store

Office

Interior

work Room

| Year Built                       | 1992                                                                  |
|----------------------------------|-----------------------------------------------------------------------|
| Gross Building Area (GSF)        | 4,400 SF                                                              |
| Construction Type                | Wood Framing / Wood Siding                                            |
| Heat Source                      | Ductless Split System                                                 |
| Direct Expansion Systems         | Ductless Split System                                                 |
| Electrical Service               | Main Distribution Panel, 250 Amp to 400 Amp, Single Phase Residential |
| Water                            | Well                                                                  |
| Sewer                            | Septic                                                                |
| Fire Alarm System Type           | Firelite Alarms MP-24                                                 |
| Total Park Count (Including ADA) | 17 Parking Spaces                                                     |