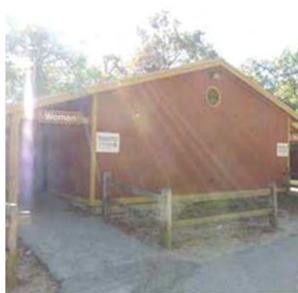

## SANITARY FACILITY FISH CAMP RESTROOM

Fish Camp Restroom

Interior

Aerial View

Interior

| Year Built                       | 1993                                       |
|----------------------------------|--------------------------------------------|
| Gross Building Area (GSF)        | 753 SF                                     |
| Construction Type                | Wood Frame, Asphalt Shingles               |
| Heat Source                      | N/A                                        |
| Direct Expansion Systems         | N/A                                        |
| Electrical Service               | Distribution Panel, (MDP-1)                |
| Water                            | Domestic Water Heater, Electric, (EWH-1,2) |
| Sewer                            | N/A                                        |
| Fire Alarm System Type           | N/A                                        |
| Total Park Count (Including ADA) | N/A                                        |

# SANITARY FACILITY LEGIONTOWN RESTROOM

Legiontown Restroom

Interior

Entry

Interior

| Year Built                       | 1993                                    |
|----------------------------------|-----------------------------------------|
| Gross Building Area (GSF)        | 617 SF                                  |
| Construction Type                | Wood Frame / Asphalt Shingle Roof       |
| Heat Source                      | N/A                                     |
| Direct Expansion Systems         | N/A                                     |
| Electrical Service               | Main Distribution Panel, (MDP-1)        |
| Water                            | Domestic Water Heater, Electric (EWH-1) |
| Sewer                            | N/A                                     |
| Fire Alarm System Type           | N/A                                     |
| Total Park Count (Including ADA) | N/A                                     |

### SANITARY FACILITY RESTROOM A

Restroom A

Interior

Aerial View

Interior

| Year Built                       | 1969                                            |
|----------------------------------|-------------------------------------------------|
| Gross Building Area (GSF)        | 1,300 SF                                        |
| Construction Type                | Concrete Block Structure / Asphalt Shingle Roof |
| Heat Source                      | N/A                                             |
| Direct Expansion Systems         | N/A                                             |
| Electrical Service               | Main Distribution Panel                         |
| Water                            | Water Heater, Electrical (EWH-1,2)              |
| Sewer                            | N/A                                             |
| Fire Alarm System Type           | N/A                                             |
| Total Park Count (Including ADA) | N/A                                             |

### SANITARY FACILITY RESTROOM B

Restroom A

Interior

Aerial View

Interior

| Year Built                       | 1969                                           |
|----------------------------------|------------------------------------------------|
| Gross Building Area (GSF)        | 1,300 SF                                       |
| Construction Type                | Concrete Block Structure/ Asphalt Shingle Roof |
| Heat Source                      | N/A                                            |
| Direct Expansion Systems         | N/A                                            |
| Electrical Service               | Main Distribution Panel                        |
| Water                            | Water Heater, Electrical (EWH-1,2)             |
| Sewer                            | N/A                                            |
| Fire Alarm System Type           | N/A                                            |
| Total Park Count (Including ADA) | N/A                                            |