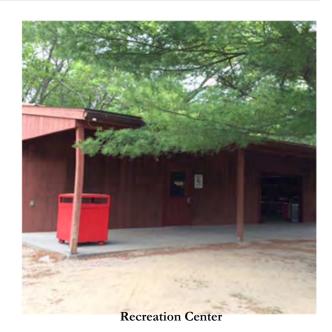

### RECREATION CENTER

Interior Interior

| Year Built                       |                             |
|----------------------------------|-----------------------------|
| Gross Building Area (GSF)        | 1,887 SF                    |
| Construction Type                | Wood Framing / Wood Shingle |
| Heat Source                      | N/A                         |
| Direct Expansion Systems         | N/A                         |
| Electrical Service               | Distribution Panel, 200 AMP |
| Water                            | Well                        |
| Sewer                            | Septic                      |
| Fire Alarm System Type           | N/A                         |
| Total Park Count (Including ADA) | N/A                         |