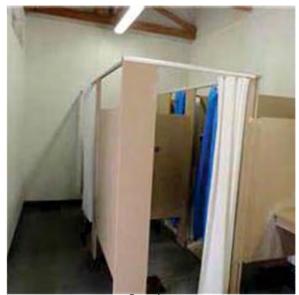

## SANITARY FACILITY FISH CAMP RESTROOM

Fish Camp Restroom

Interior

Aerial View

Interior

| Year Built                       | 1993                                       |
|----------------------------------|--------------------------------------------|
| Gross Building Area (GSF)        | 753 SF                                     |
| Construction Type                | Wood Frame, Asphalt Shingles               |
| Heat Source                      | N/A                                        |
| Direct Expansion Systems         | N/A                                        |
| Electrical Service               | Distribution Panel, (MDP-1)                |
| Water                            | Domestic Water Heater, Electric, (EWH-1,2) |
| Sewer                            | N/A                                        |
| Fire Alarm System Type           | N/A                                        |
| Total Park Count (Including ADA) | N/A                                        |

# SANITARY FACILITY LEGIONTOWN RESTROOM

Legiontown Restroom

Interior

Entry

Interior

| Year Built                       | 1993                                    |
|----------------------------------|-----------------------------------------|
| Gross Building Area (GSF)        | 617 SF                                  |
| Construction Type                | Wood Frame / Asphalt Shingle Roof       |
| Heat Source                      | N/A                                     |
| Direct Expansion Systems         | N/A                                     |
| Electrical Service               | Main Distribution Panel, (MDP-1)        |
| Water                            | Domestic Water Heater, Electric (EWH-1) |
| Sewer                            | N/A                                     |
| Fire Alarm System Type           | N/A                                     |
| Total Park Count (Including ADA) | N/A                                     |

## SANITARY FACILITY MAIN CAMP RESTROOM

Main Camp Restroom

Interior

Facility Parking

**MEP Closet** 

| Year Built                       | 1984                                        |
|----------------------------------|---------------------------------------------|
| Gross Building Area (GSF)        | 617 SF                                      |
| Construction Type                | Timber Frame / Asphalt Shingle Roof         |
| Heat Source                      | N/A                                         |
| Direct Expansion Systems         | N/A                                         |
| Electrical Service               | Distribution Panel, 208 Y, 120 V, 400 AMP   |
| Water                            | Water Heater, Electric, Commercial, 119 Gal |
| Sewer                            | N/A                                         |
| Fire Alarm System Type           | N/A                                         |
| Total Park Count (Including ADA) | N/A                                         |

### SANITARY FACILITY RESTROOM A

Restroom A

Interior

Aerial View

Interior

| Year Built                       | 1969                                            |
|----------------------------------|-------------------------------------------------|
| Gross Building Area (GSF)        | 1,300 SF                                        |
| Construction Type                | Concrete Block Structure / Asphalt Shingle Roof |
| Heat Source                      | N/A                                             |
| Direct Expansion Systems         | N/A                                             |
| Electrical Service               | Main Distribution Panel                         |
| Water                            | Water Heater, Electrical (EWH-1,2)              |
| Sewer                            | N/A                                             |
| Fire Alarm System Type           | N/A                                             |
| Total Park Count (Including ADA) | N/A                                             |

### SANITARY FACILITY RESTROOM B

Restroom A

Interior

Aerial View

Interior

| Year Built                       | 1969                                           |
|----------------------------------|------------------------------------------------|
| Gross Building Area (GSF)        | 1,300 SF                                       |
| Construction Type                | Concrete Block Structure/ Asphalt Shingle Roof |
| Heat Source                      | N/A                                            |
| Direct Expansion Systems         | N/A                                            |
| Electrical Service               | Main Distribution Panel                        |
| Water                            | Water Heater, Electrical (EWH-1,2)             |
| Sewer                            | N/A                                            |
| Fire Alarm System Type           | N/A                                            |
| Total Park Count (Including ADA) | N/A                                            |