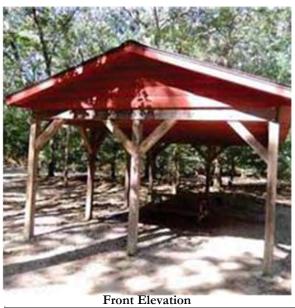

#### **SHELTER**

Aerial View

Interior

| Year Built                       | 2000                                 |
|----------------------------------|--------------------------------------|
| Gross Building Area (GSF)        | 500 SF                               |
| Construction Type                | Wood Structure/ Asphalt Shingle Roof |
| Heat Source                      | N/A                                  |
| Direct Expansion Systems         | N/A                                  |
| Electrical Service               | N/A                                  |
| Water                            | N/A                                  |
| Sewer                            | N/A                                  |
| Fire Alarm System Type           | N/A                                  |
| Total Park Count (Including ADA) | N/A                                  |