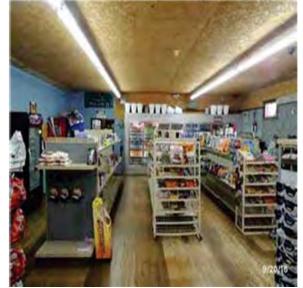

### **CAMP STORE**

Camp Store

Office

Interior

work Room

| Year Built                       | 1992                                                                  |
|----------------------------------|-----------------------------------------------------------------------|
| Gross Building Area (GSF)        | 4,400 SF                                                              |
| Construction Type                | Wood Framing / Wood Siding                                            |
| Heat Source                      | Ductless Split System                                                 |
| Direct Expansion Systems         | Ductless Split System                                                 |
| Electrical Service               | Main Distribution Panel, 250 Amp to 400 Amp, Single Phase Residential |
| Water                            | Well                                                                  |
| Sewer                            | Septic                                                                |
| Fire Alarm System Type           | Firelite Alarms MP-24                                                 |
| Total Park Count (Including ADA) | 17 Parking Spaces                                                     |