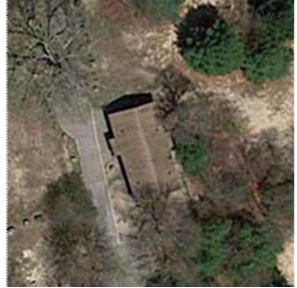

## SANITARY FACILITY FISH CAMP RESTROOM

Fish Camp Restroom

Interior

Aerial View

Interior

| Year Built                       | 1993                                       |
|----------------------------------|--------------------------------------------|
| Gross Building Area (GSF)        | 753 SF                                     |
| Construction Type                | Wood Frame, Asphalt Shingles               |
| Heat Source                      | N/A                                        |
| Direct Expansion Systems         | N/A                                        |
| Electrical Service               | Distribution Panel, (MDP-1)                |
| Water                            | Domestic Water Heater, Electric, (EWH-1,2) |
| Sewer                            | N/A                                        |
| Fire Alarm System Type           | N/A                                        |
| Total Park Count (Including ADA) | N/A                                        |

# SANITARY FACILITY LEGIONTOWN RESTROOM

Legiontown Restroom

Interior

Entry

Interior

| Year Built                       | 1993                                    |
|----------------------------------|-----------------------------------------|
| Gross Building Area (GSF)        | 617 SF                                  |
| Construction Type                | Wood Frame / Asphalt Shingle Roof       |
| Heat Source                      | N/A                                     |
| Direct Expansion Systems         | N/A                                     |
| Electrical Service               | Main Distribution Panel, (MDP-1)        |
| Water                            | Domestic Water Heater, Electric (EWH-1) |
| Sewer                            | N/A                                     |
| Fire Alarm System Type           | N/A                                     |
| Total Park Count (Including ADA) | N/A                                     |

### SANITARY FACILITY RESTROOM A

Restroom A

Interior

Aerial View

Interior

| Year Built                       | 1969                                            |
|----------------------------------|-------------------------------------------------|
| Gross Building Area (GSF)        | 1,300 SF                                        |
| Construction Type                | Concrete Block Structure / Asphalt Shingle Roof |
| Heat Source                      | N/A                                             |
| Direct Expansion Systems         | N/A                                             |
| Electrical Service               | Main Distribution Panel                         |
| Water                            | Water Heater, Electrical (EWH-1,2)              |
| Sewer                            | N/A                                             |
| Fire Alarm System Type           | N/A                                             |
| Total Park Count (Including ADA) | N/A                                             |

### SANITARY FACILITY RESTROOM B

Restroom A

Interior

Aerial View

Interior

| Year Built                       | 1969                                           |
|----------------------------------|------------------------------------------------|
| Gross Building Area (GSF)        | 1,300 SF                                       |
| Construction Type                | Concrete Block Structure/ Asphalt Shingle Roof |
| Heat Source                      | N/A                                            |
| Direct Expansion Systems         | N/A                                            |
| Electrical Service               | Main Distribution Panel                        |
| Water                            | Water Heater, Electrical (EWH-1,2)             |
| Sewer                            | N/A                                            |
| Fire Alarm System Type           | N/A                                            |
| Total Park Count (Including ADA) | N/A                                            |