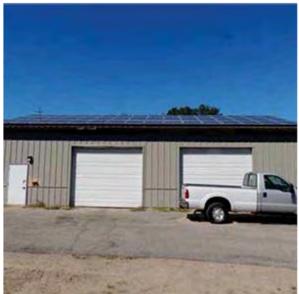

#### **MORTON STORAGE BUILDING**

Morton Storage Building

Interior

Interior

| Year Built                       | 2007               |
|----------------------------------|--------------------|
| Gross Building Area (GSF)        | 2,052 SF           |
| Construction Type                | Shed / Steel Panel |
| Heat Source                      | N/A                |
| Direct Expansion Systems         | N/A                |
| Electrical Service               | Solar Panels       |
| Water                            | N/A                |
| Sewer                            | N/A                |
| Fire Alarm System Type           | N/A                |
| Total Park Count (Including ADA) | N/A                |