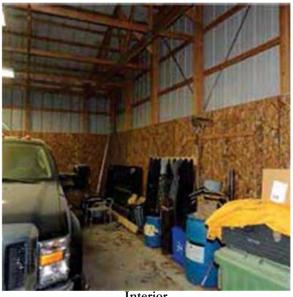

#### **MORTON STORAGE BUILDING**

Morton Storage Building

Interior

Interior

| Year Built                       | 2007               |
|----------------------------------|--------------------|
| Gross Building Area (GSF)        | 2,052 SF           |
| Construction Type                | Shed / Steel Panel |
| Heat Source                      | N/A                |
| Direct Expansion Systems         | N/A                |
| Electrical Service               | Solar Panels       |
| Water                            | N/A                |
| Sewer                            | N/A                |
| Fire Alarm System Type           | N/A                |
| Total Park Count (Including ADA) | N/A                |