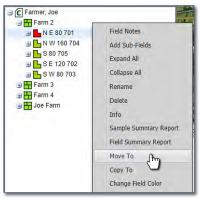

## How to Move & Copy Fields

- 1. Move To: This selection allows a Field (and its data) to be moved to a different Farm.
  - A. Right click on the desired Field. Click on the Move To selection.

- **B.** A Move Field window will appear. Find the Farm you wish the Field to be moved to, click and drag it to the **Destination** entry window.
  - When the green checkmark button appears, release the mouse button and the name will appear in the box.