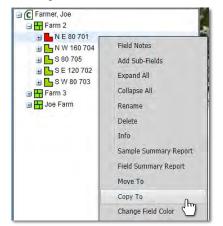

- C. Click on the Move button to start the transfer.
  - A Confirm Move indicator will appear. Select Yes if you want to continue with the move (below).

- The field should now appear under the chosen Farm (right). Note it is now removed from its original Farm.
- 2. Copy To: This selection allows a Field (and contents) to be copied to a different Farm.
  - A. Right click on the desired Field. Click on the Copy To selection.