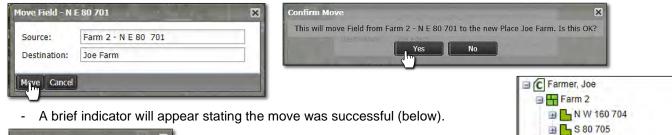

- C. Click on the Move button to start the transfer.
  - A Confirm Move indicator will appear. Select Yes if you want to continue with the move (below).

- The field should now appear under the chosen Farm (right). Note it is now removed from its original Farm.
- 2. Copy To: This selection allows a Field (and contents) to be copied to a different Farm.
  - A. Right click on the desired Field. Click on the Copy To selection.