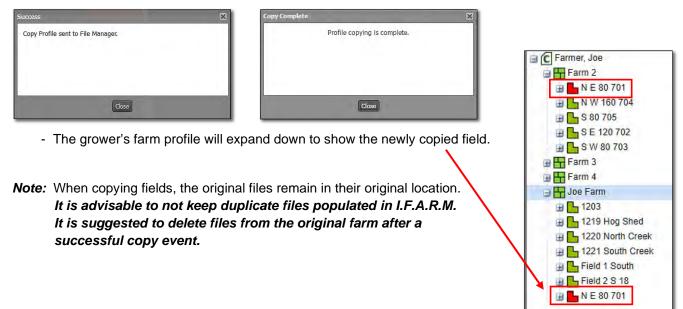

- An indicator will appear stating the Farm has been saved to the File Manager. After a brief period, a **Copy Complete** confirmation indication will appear.