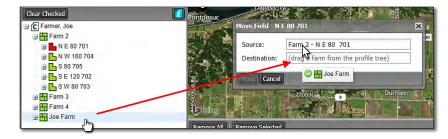

## How to Move & Copy Fields

- 1. Move To: This selection allows a Field (and its data) to be moved to a different Farm.
  - A. Right click on the desired Field. Click on the Move To selection.

- **B.** A Move Field window will appear. Find the Farm you wish the Field to be moved to, click and drag it to the **Destination** entry window.
  - When the green checkmark button appears, release the mouse button and the name will appear in the box.