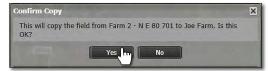

C. Choose the attributes to be copied (Sample / Yield / etc). Use the check boxes to make the selections.

- *Note:* If **Most Recent** is selected, only the newest data (from all data layers) will copy over. If you want <u>all</u> data to move, unselect the Most Recent checkbox.
- D. Click on Copy to start the transfer.
  - A Confirm Copy indicator will appear. Select Yes if you want to continue with the transfer.