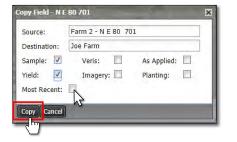

C. Choose the attributes to be copied (Sample / Yield / etc). Use the check boxes to make the selections.

- *Note:* If **Most Recent** is selected, only the newest data (from all data layers) will copy over. If you want <u>all</u> data to move, unselect the Most Recent checkbox.
- D. Click on Copy to start the transfer.
  - A Confirm Copy indicator will appear. Select Yes if you want to continue with the transfer.