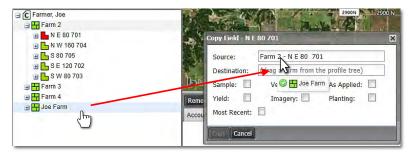

Move & Copy Fields continued...

- **B.** A Copy Field window will appear. Find the Farm you wish the Field to be moved to, click and drag it to the **Destination** entry window.
  - When the green checkmark button appears, release the mouse button and the name will appear in the box.