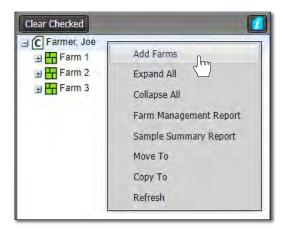

## **Adding Farms Under Growers**

- 1. Grower / Adding Farms: This option allows the user to add Farms (customers) to a Grower.
  - A. Right click on a desired Grower. The following menu will be displayed.

**B.** Click on the **Add Farms** selection. The following window will appear.

**C.** Type in the name of the Farm.

**Note:** Users can add more than one farm by clicking the **New Item** button. Every click will produce another naming window. Add as many farms as needed (limit 10).