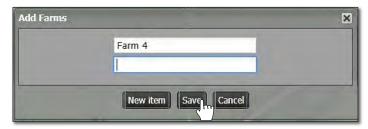

**B.** Click on the **Add Farms** selection. The following window will appear.

**C.** Type in the name of the Farm.

**Note:** Users can add more than one farm by clicking the **New Item** button. Every click will produce another naming window. Add as many farms as needed (limit 10).

D. Select Save. A Creating new profiles indicator will appear briefly.

**E.** The new farm will show up under the Customer heading. Users will then need to populate the new farm(s) with fields.