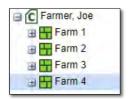

D. Select Save. A Creating new profiles indicator will appear briefly.

**E.** The new farm will show up under the Customer heading. Users will then need to populate the new farm(s) with fields.