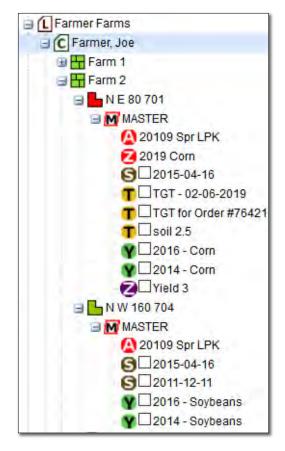

## **Multiple Datasets:**

- Keep all dataset types in your profile: Soil, Soil Nitrates, Nematode (cyst), yield, plant tissue, Veris, asapplied, imagery, saved prescription applications (VRT, zones, soil type zones).
- Manage years of data under your profile.

# **Organized Levels:**

• Organized in hierarchy levels: Divisions – Locations – Growers – Farms – Fields – Data level.

## **Simple Data Management Functions:**

- Quickly create new customers farms fields.
- Rename or delete farms or fields.
- Create sub-fields and treat zones independently in the program.
- Easily change the crop type for yield files.
- Change the color of the field icon to reflect field conditions / crops / treatments / etc.