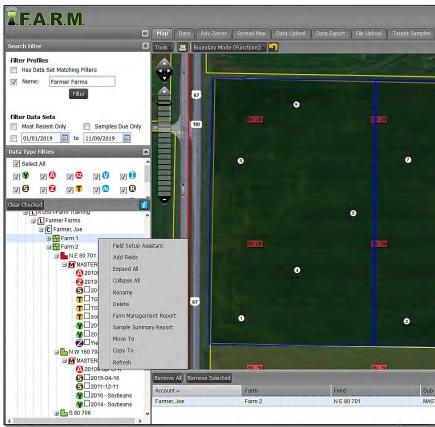

#### Search Filters:

Quickly set filters to search for specific grower-farm-field names, dataset types, specific years of data, etc.

### Reports:

• Run Farm Management or Sample Summary reports right from your profile with right-click of your mouse.

### Easily Copy / Move Data:

- Copy and move functions to easily move grower-farm-field data to other profiles.
- No exporting or re-importing of data necessary.