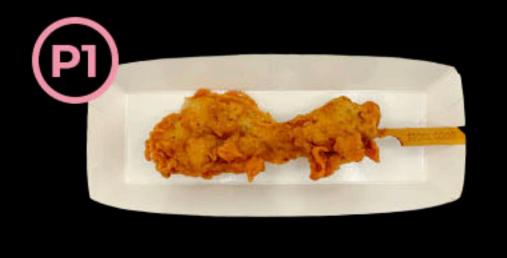

## 

P1 • SKEWERS (1)

\$3.25

SAUCE: SOY GARLIC, CURRY, SWEET SPICY, SICHUAN MALA, KIMCHI, HONEY MUSTARD

P2 • KIMCHI-JIGGAE

\$5.00

P3 • DUKBOKI

\$10.95