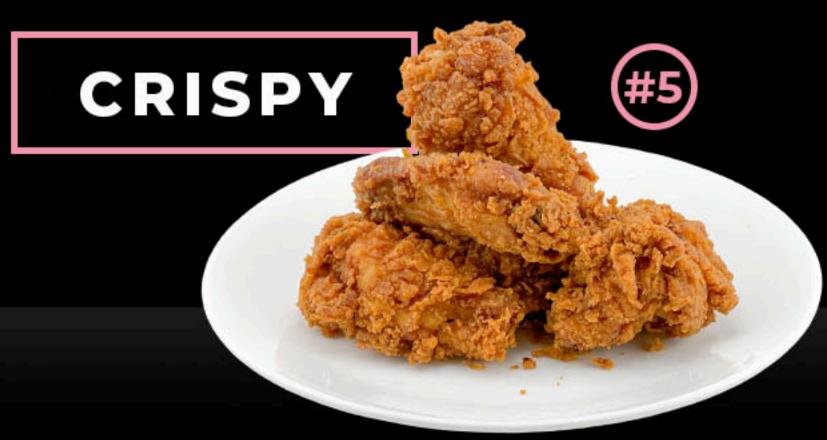

\$9.95 6PCS (CHOOSE 1 FLAVOR) (CHOICE OF 1 SIDE)

\$16.50 10PCS (UP TO 2 FLAVORS) (CHOICE OF 2 SIDES)

\$25.95 16PCS (UP TO 2 FLAVORS) (CHOICE OF 2 SIDES)

SAUCE OPTIONS: SOY GARLIC, CURRY, SWEET SPICY, SICHUAN MALA, KIMCHI, HONEY MUSTARD

\$6.95 3PCS \$10.95 5PCS

SAUCE ON THE SIDE OPTION: SOY GARLIC, CURRY, SWEET SPICY, SICHUAN MALA, KIMCHI, HONEY MUSTARD

## 

P1 • SKEWERS (1)

\$3.25

SAUCE: SOY GARLIC, CURRY, SWEET SPICY, SICHUAN MALA, KIMCHI, HONEY MUSTARD

P2 • KIMCHI-JIGGAE

\$5.00

P3 • DUKBOKI

\$10.95