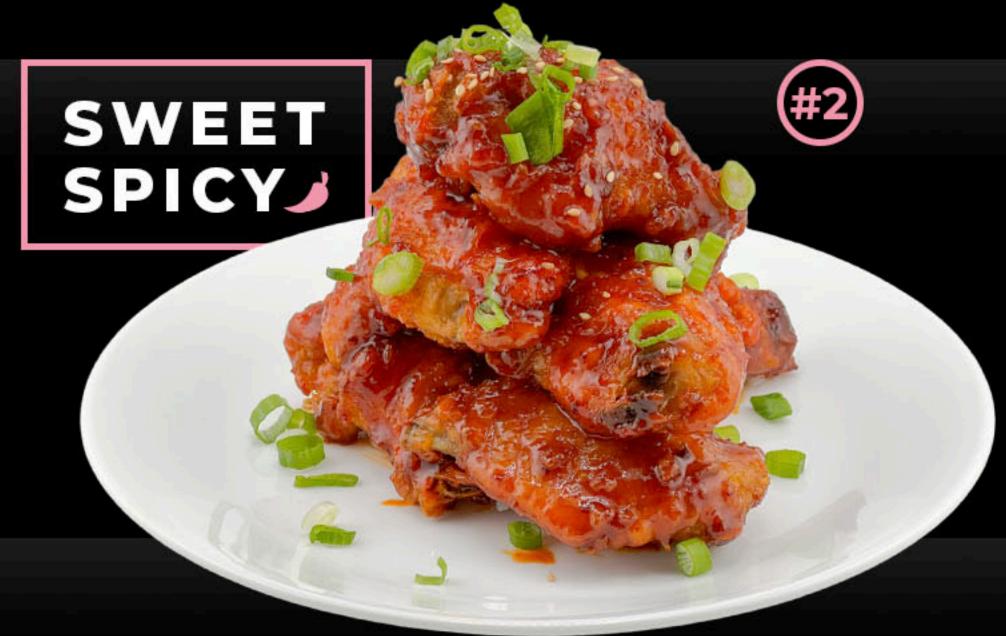

\$9.95 6PCS (CHOOSE 1 FLAVOR) (CHOICE OF 1 SIDE)

\$16.50 10PCS (UP TO 2 FLAVORS) (CHOICE OF 2 SIDES)

\$25.95 16PCS (UP TO 2 FLAVORS) (CHOICE OF 2 SIDES)

SAUCE OPTIONS: SOY GARLIC, CURRY, SWEET SPICY, SICHUAN MALA, KIMCHI, HONEY MUSTARD

\$6.95 3PCS \$10.95 5PCS

SAUCE ON THE SIDE OPTION: SOY GARLIC, CURRY, SWEET SPICY, SICHUAN MALA, KIMCHI, HONEY MUSTARD

## 

P1 • SKEWERS (1)

\$3.25

SAUCE: SOY GARLIC, CURRY, SWEET SPICY, SICHUAN MALA, KIMCHI, HONEY MUSTARD

P2 • KIMCHI-JIGGAE

\$5.00

P3 • DUKBOKI

\$10.95