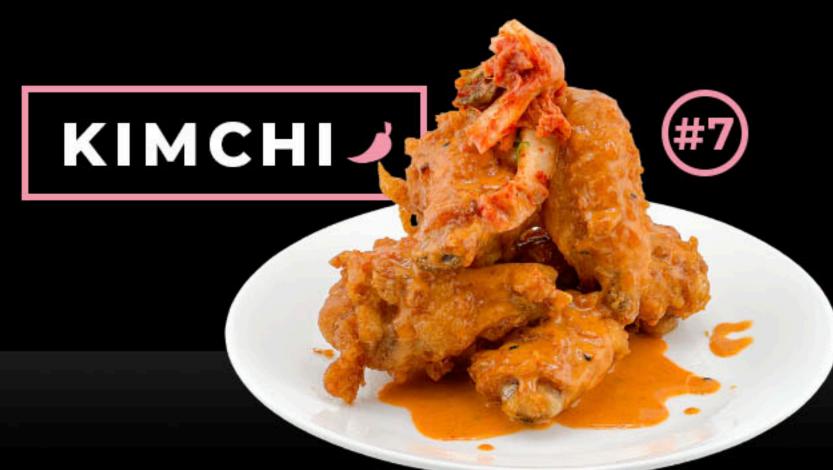

\$9.95 6PCS (CHOOSE 1 FLAVOR) (CHOICE OF 1 SIDE)

\$16.50 10PCS (UP TO 2 FLAVORS) (CHOICE OF 2 SIDES)

\$25.95 16PCS (UP TO 2 FLAVORS) (CHOICE OF 2 SIDES)

SAUCE OPTIONS: SOY GARLIC, CURRY, SWEET SPICY, SICHUAN MALA, KIMCHI, HONEY MUSTARD

\$6.95 3PCS \$10.95 5PCS

SAUCE ON THE SIDE OPTION: SOY GARLIC, CURRY, SWEET SPICY, SICHUAN MALA, KIMCHI, HONEY MUSTARD

## 

P1 • SKEWERS (1)

\$3.25

SAUCE: SOY GARLIC, CURRY, SWEET SPICY, SICHUAN MALA, KIMCHI, HONEY MUSTARD

P2 • KIMCHI-JIGGAE

\$5.00

P3 • DUKBOKI

\$10.95