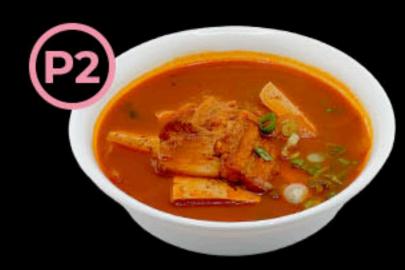

## 

P1 • SKEWERS (1)

\$3.25

SAUCE: SOY GARLIC, CURRY, SWEET SPICY, SICHUAN MALA, KIMCHI, HONEY MUSTARD

P2 • KIMCHI-JIGGAE

\$5.00

P3 • DUKBOKI

\$10.95