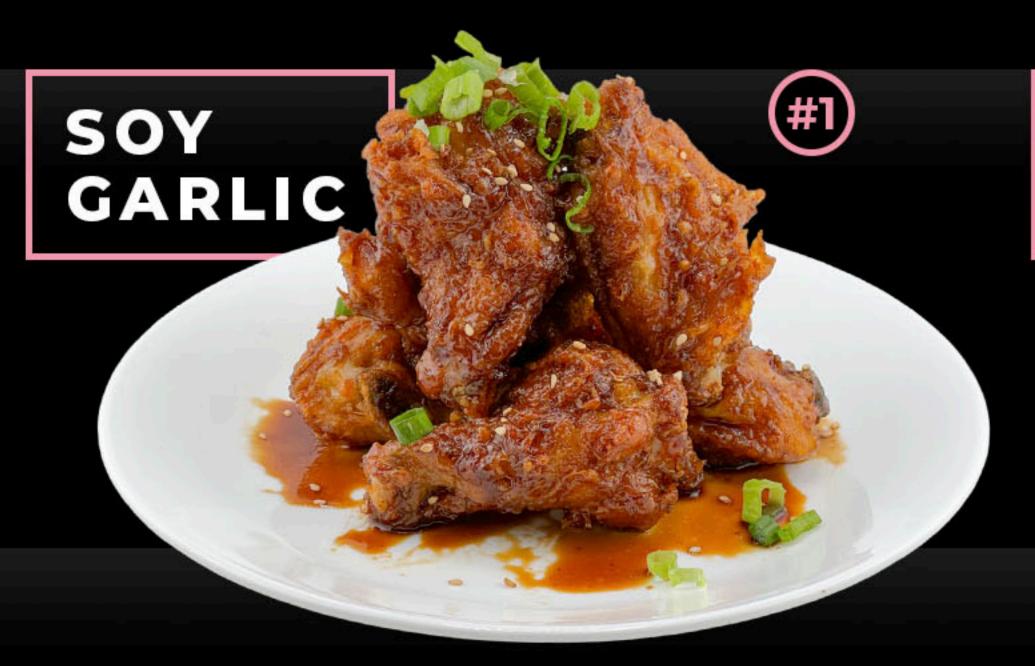

\$9.95 6PCS (CHOOSE 1 FLAVOR) (CHOICE OF 1 SIDE)

\$16.50 10PCS (UP TO 2 FLAVORS) (CHOICE OF 2 SIDES)

\$25.95 16PCS (UP TO 2 FLAVORS) (CHOICE OF 2 SIDES)

SAUCE OPTIONS: SOY GARLIC, CURRY, SWEET SPICY, SICHUAN MALA, KIMCHI, HONEY MUSTARD

\$6.95 3PCS \$10.95 5PCS

SAUCE ON THE SIDE OPTION: SOY GARLIC, CURRY, SWEET SPICY, SICHUAN MALA, KIMCHI, HONEY MUSTARD

## 

P1 • SKEWERS (1)

\$3.25

SAUCE: SOY GARLIC, CURRY, SWEET SPICY, SICHUAN MALA, KIMCHI, HONEY MUSTARD

P2 • KIMCHI-JIGGAE

\$5.00

P3 • DUKBOKI

\$10.95