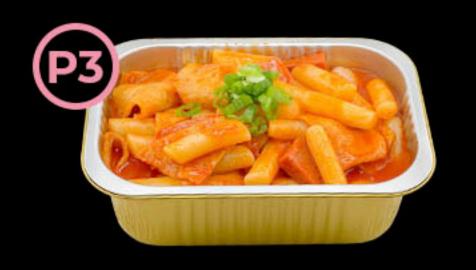

## 

P1 • SKEWERS (1)

\$3.25

SAUCE: SOY GARLIC, CURRY, SWEET SPICY, SICHUAN MALA, KIMCHI, HONEY MUSTARD

P2 • KIMCHI-JIGGAE

\$5.00

P3 • DUKBOKI

\$10.95