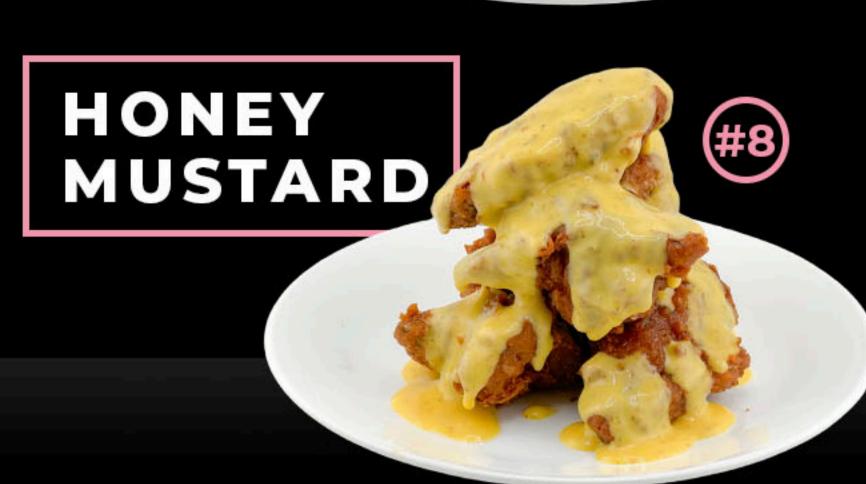

\$9.95 6PCS (CHOOSE 1 FLAVOR) (CHOICE OF 1 SIDE)

\$16.50 10PCS (UP TO 2 FLAVORS) (CHOICE OF 2 SIDES)

\$25.95 16PCS (UP TO 2 FLAVORS) (CHOICE OF 2 SIDES)

SAUCE OPTIONS: SOY GARLIC, CURRY, SWEET SPICY, SICHUAN MALA, KIMCHI, HONEY MUSTARD

\$6.95 3PCS \$10.95 5PCS

SAUCE ON THE SIDE OPTION: SOY GARLIC, CURRY, SWEET SPICY, SICHUAN MALA, KIMCHI, HONEY MUSTARD

## 

P1 • SKEWERS (1)

\$3.25

SAUCE: SOY GARLIC, CURRY, SWEET SPICY, SICHUAN MALA, KIMCHI, HONEY MUSTARD

P2 • KIMCHI-JIGGAE

\$5.00

P3 • DUKBOKI

\$10.95