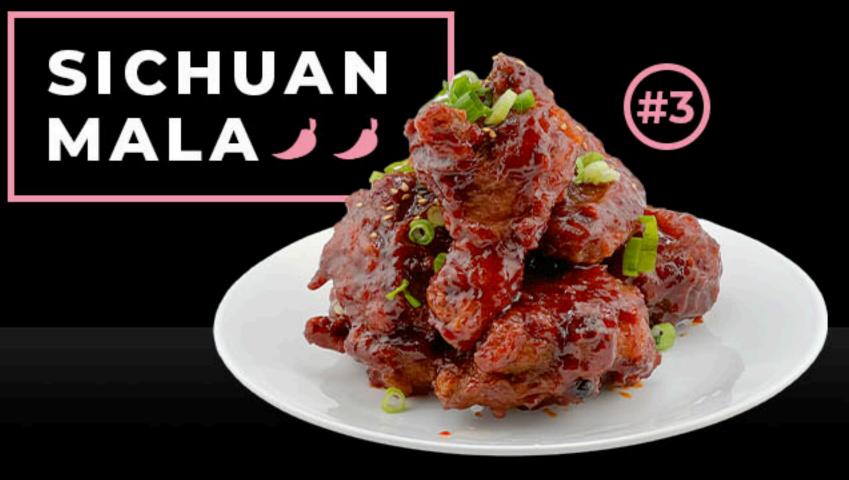

\$9.95 6PCS (CHOOSE 1 FLAVOR) (CHOICE OF 1 SIDE)

\$16.50 10PCS (UP TO 2 FLAVORS) (CHOICE OF 2 SIDES)

\$25.95 16PCS (UP TO 2 FLAVORS) (CHOICE OF 2 SIDES)

SAUCE OPTIONS: SOY GARLIC, CURRY, SWEET SPICY, SICHUAN MALA, KIMCHI, HONEY MUSTARD

\$6.95 3PCS \$10.95 5PCS

SAUCE ON THE SIDE OPTION: SOY GARLIC, CURRY, SWEET SPICY, SICHUAN MALA, KIMCHI, HONEY MUSTARD

## 

P1 • SKEWERS (1)

\$3.25

SAUCE: SOY GARLIC, CURRY, SWEET SPICY, SICHUAN MALA, KIMCHI, HONEY MUSTARD

P2 • KIMCHI-JIGGAE

\$5.00

P3 • DUKBOKI

\$10.95