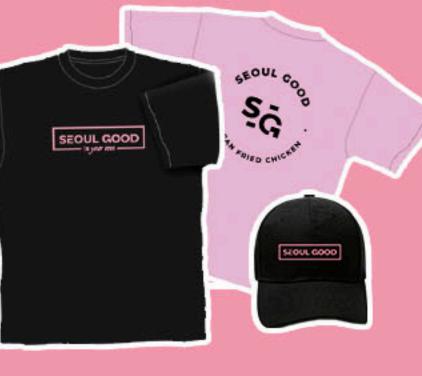

### BINGSU

\$6.50

\$1.50

\$2.00

\$2.00

\$2.50

STRAWBERRY FLAVOR BASE WITH CONDENSED MILK, FRUIT, FRESH STRAWBERRY, COOKIE, PRETZEL, AND POCKY STICKS

OUR MERCH T-SHIRT \$20 | HAT \$15