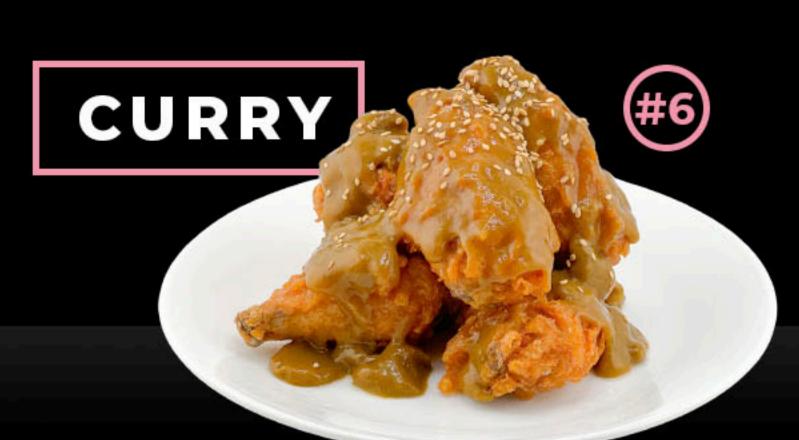

\$9.95 6PCS (CHOOSE 1 FLAVOR) (CHOICE OF 1 SIDE)

\$16.50 10PCS (UP TO 2 FLAVORS) (CHOICE OF 2 SIDES)

\$25.95 16PCS (UP TO 2 FLAVORS) (CHOICE OF 2 SIDES)

SAUCE OPTIONS: SOY GARLIC, CURRY, SWEET SPICY, SICHUAN MALA, KIMCHI, HONEY MUSTARD

\$6.95 3PCS \$10.95 5PCS

SAUCE ON THE SIDE OPTION: SOY GARLIC, CURRY, SWEET SPICY, SICHUAN MALA, KIMCHI, HONEY MUSTARD

## 

P1 • SKEWERS (1)

\$3.25

SAUCE: SOY GARLIC, CURRY, SWEET SPICY, SICHUAN MALA, KIMCHI, HONEY MUSTARD

P2 • KIMCHI-JIGGAE

\$5.00

P3 • DUKBOKI

\$10.95