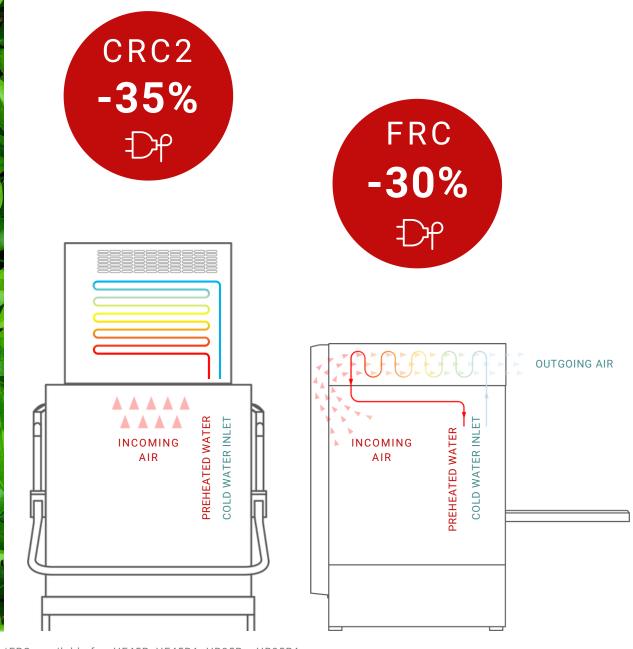

## COMFORT

ECONOMY & ECOLOGY

S P A C E S A V I N G

SAVINGS

BRILLIANT RESULTS Minimizing the steam released, we help to create a more comfortable work environment.

**-35%** Energy Consumption.

CRC2 footprint is the same as the overall size of the unit. **No need for** additional space in your ware washing area!

These systems permit a cold water connection while also **avoiding additional electric load**.

The reduction of steam in the washing chamber also contributes to speed up the drying of glassware, cutlery and crockery.