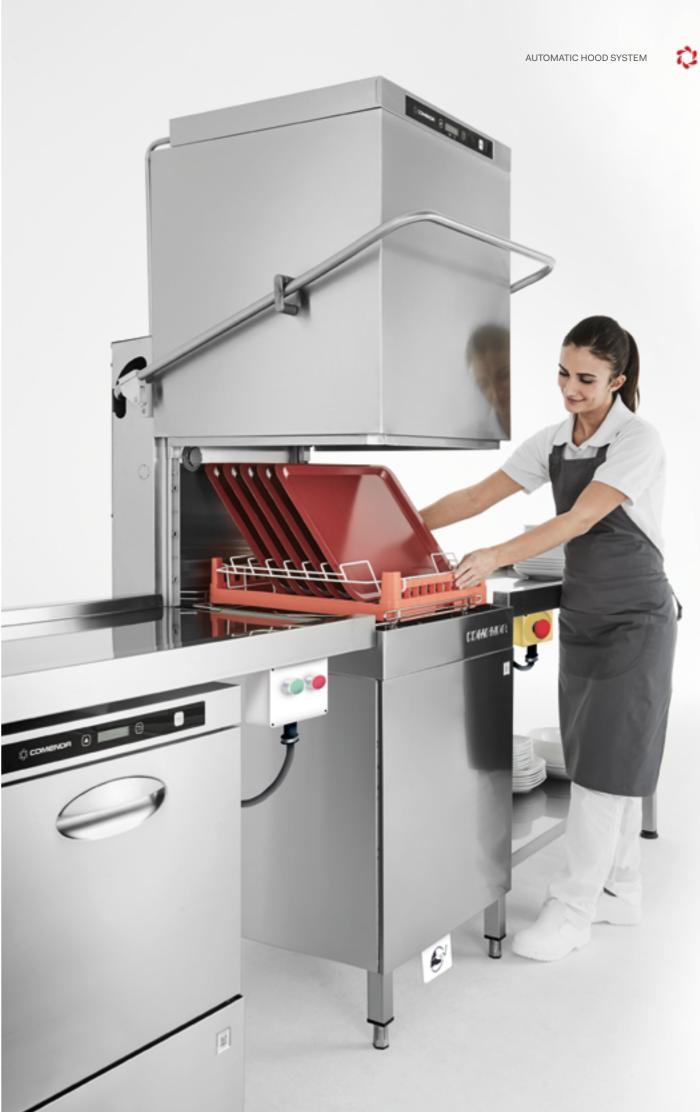

## Automatic Hood System for Pass-through Units

The Smart MOVE for your wash up area.

FLEXIBILITY Additional push buttons to open and close the hood

AUTOMATION Hands-free foot trigger to activate the automatic hood closure

ERGONOMICS Extreme comfort for the operator

IMPECCABLE HYGIENE Automatic hood lifting at the end of the cycle to guarantee perfect sanitisation of the crockery

RELIABILITY Emergency stop button to switch in manual mode

## **HEALTH & SAFETY**

Obastacles detection during hood closing for the maximum operator's safety

Comenda

Via Galileo Galilei 8 20051 Cassina de' Pecchi (MI) Italia T +39 02 952281

sales@comenda.eu www.comenda.eu