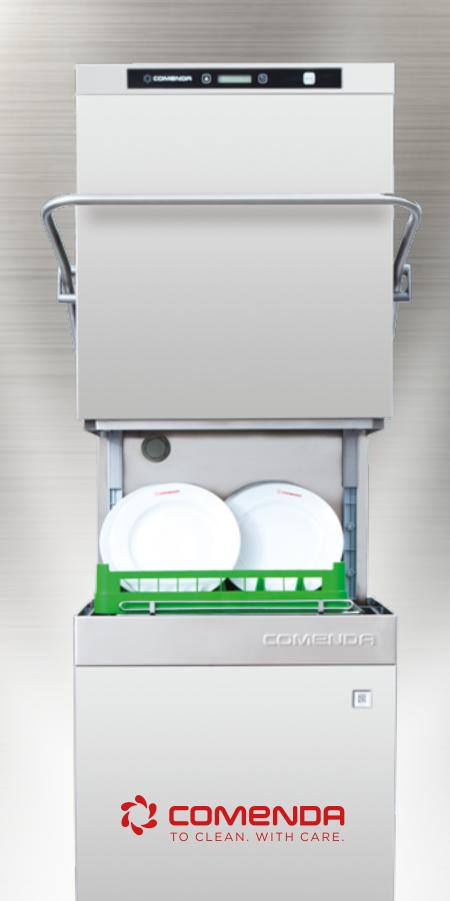

## **ERGONOMICS & AUTOMATION**

Discover the new Comenda Pass Through units with automatic hood system!

MOVE is #alwaysatyourside.

The MOVE execution is available on all Hi-Line pass through units for a guaranteed consistency in washing operations with no downtime and outstanding results.