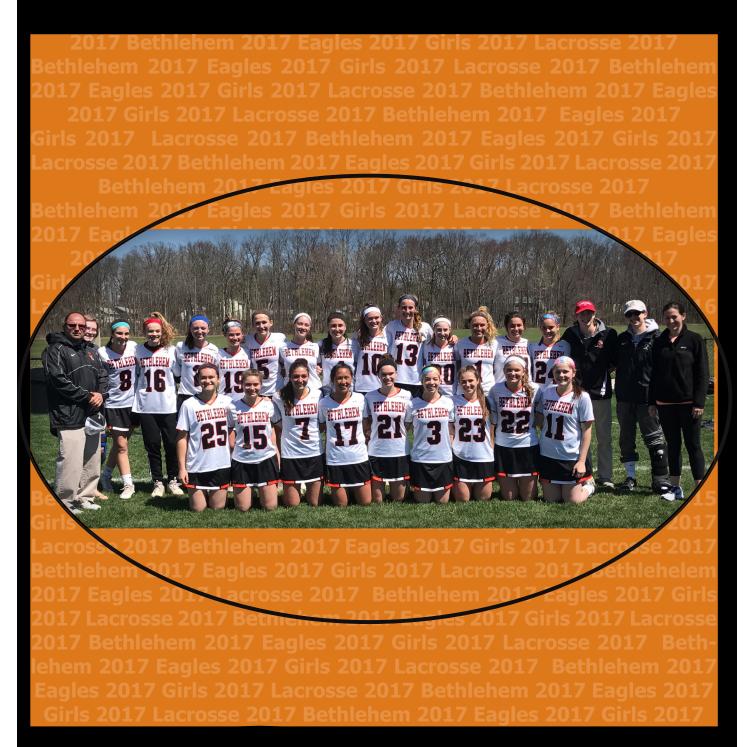

## The History of the Bethlehem Central High School Womens' Lacrosse Program

The Bethlehem Central High School Girls' Lacrosse Program is marking its 25th anniversary in 2017. The program started in 1992 as a self-funded JV team that was funded, in part, with a grant from the Women's Sports Foundation. The program has accomplished a great deal in the quarter century of its existence. There were 57 girls on its inaugural squad and they had two wins and four losses that year under head coach Nancy McKenna. In 1993, 68 girls from grades 8 to 12 fielded Bethlehem's JV and Varsity teams

In its first 25 seasons, the Bethlehem Central High School Girls' Varsity team has won eight Section II titles, six Regional Championships and was State Class A Semi-Finalist in 2003 and 2005. The program has developed many exceptional players, a number of whom have gone on to play in college. The most decorated alumnus is Katie Rowan, a two-time U.S. National Team member who attended Syracuse University. Rowan was a three-time First Team All-American who led the Nation in scoring with 142 poins in 2008. Katie is currently an assistant lacrosse coach at Syracuse. The list of some of the other top lacrosse players who have graduated from Bethlehem Central High School and went on to play at the Division I level in college include: Meg Stevens (1997), BCHS Head Coach Lily Corrigan (1999), Lindsy Piechnik (2000), Suzie Breaznell (2001), Tess McGrath (2005), Sara Fudin (2005), Halley Quillinan (2006), Emily Szelest (2006), Tee Ladouceur (2007), Allie Phelan (2010), Michele Primomo (2010), Kaitlyn Ayers (2011), Tori McGrath (2012), Emily Conway (2014), and Mary Kate McDonough (2014), Kaylee Rickert (2015), Emma Cremo (2016), Natalie Cook (2017), Sophie Powers (2017), and Kathryn Sancilio (2017).