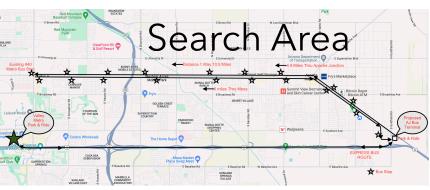

## Valley Metro Bus:\$Reward

If Found the reward will be \$1-\$2 for One Way Fair to any destination within 513 square miles of Valley Metro Bus and Rail Service.

**Residents of Apache Junction and East** Mesa are looking for a **Valley Metro Bus that** has never been seen on Old West Highway heading towards the Mesa Park & Ride. **Bewildered** pedestrians were spotted walking down sidewalks and standing by the side of road looking to catch a ride on the missing bus. If you ever want to see this bus or you know someone who wants to see it go to ajmetrogroup.org