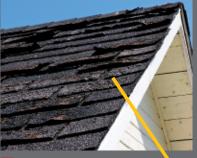

# **/ KEY DANGER SIGNALS**

That Your Roofing System May Not Be Protecting Your Home!

Missing, cracked, or curling shingles. Possible cause: Shingles have reached the end of their useful life.

**Excessive energy costs.** Possible cause: Insufficient attic ventilation causes heating/cooling system to run excessively.

Dark, "dirty-looking" areas on your roof. Possible cause: Loss of granules due to age of shingles.

Stains on interior ceilings and walls or mold and mildew growth. Possible causes: Inadequate or faulty shingle underlayment allowing leakage, or inadequate ventilation.