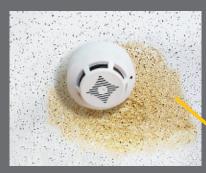

Dark, "dirty-looking" areas on your roof. Possible cause: Loss of granules due to age of shingles.

Stains on interior ceilings and walls or mold and mildew growth. Possible causes: Inadequate or faulty shingle underlayment allowing leakage, or inadequate ventilation.

Blistering and/or peeling of outside paint. Possible cause: Excessive moisture or high humidity due to poor attic ventilation.

Leakage in attic after driving rain. Possible causes: Leaky or inadequate shingle underlayment; deteriorated flashing.