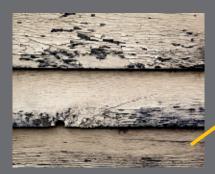

Dark, "dirty-looking" areas on your roof. Possible cause: Loss of granules due to age of shingles.

Stains on interior ceilings and walls or mold and mildew growth. Possible causes: Inadequate or faulty shingle underlayment allowing leakage, or inadequate ventilation.

Blistering and/or peeling of outside paint. Possible cause: Excessive moisture or high humidity due to poor attic ventilation.

Leakage in attic after driving rain. Possible causes: Leaky or inadequate shingle underlayment; deteriorated flashing.

**Roof shingle, sheathing, and siding decay.** Possible cause: Poor attic ventilation.