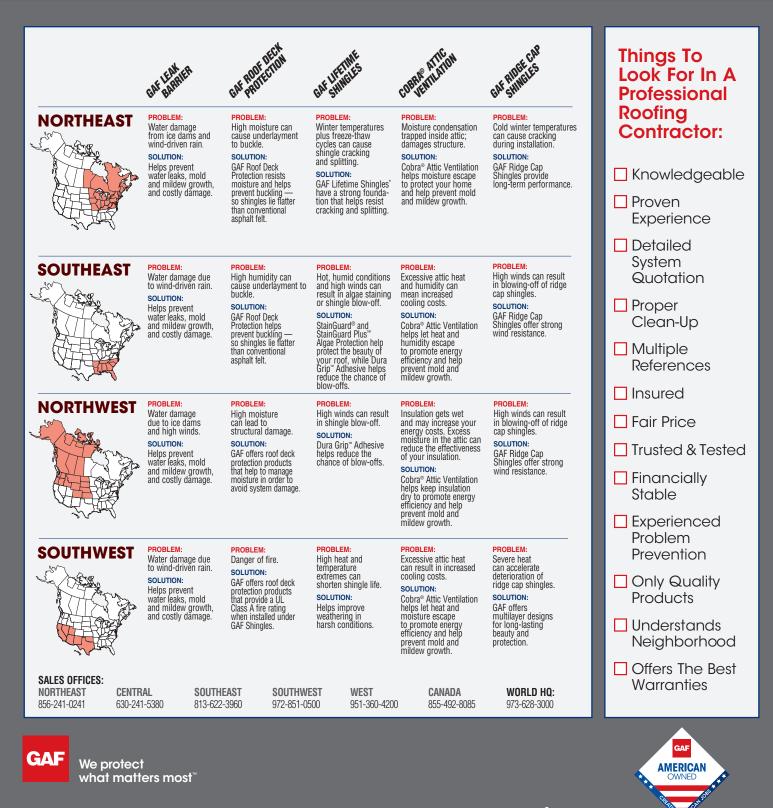

# **/ KEY DANGER SIGNALS**

That Your Roofing System May Not Be Protecting Your Home!

Missing, cracked, or curling shingles. Possible cause: Shingles have reached the end of their useful life.

**Excessive energy costs.** Possible cause: Insufficient attic ventilation causes heating/cooling system to run excessively.

Dark, "dirty-looking" areas on your roof. Possible cause: Loss of granules due to age of shingles.

Stains on interior ceilings and walls or mold and mildew growth. Possible causes: Inadequate or faulty shingle underlayment allowing leakage, or inadequate ventilation.

Blistering and/or peeling of outside paint. Possible cause: Excessive moisture or high humidity due to poor attic ventilation.

Leakage in attic after driving rain. Possible causes: Leaky or inadequate shingle underlayment; deteriorated flashing.

**Roof shingle, sheathing, and siding decay.** Possible cause: Poor attic ventilation.