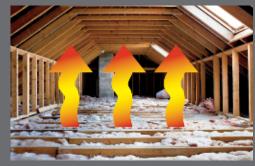

# **/ KEY DANGER SIGNALS**

That Your Roofing System May Not Be Protecting Your Home!

Missing, cracked, or curling shingles. Possible cause: Shingles have reached the end of their useful life.

**Excessive energy costs.** Possible cause: Insufficient attic ventilation causes heating/cooling system to run excessively.

Blistering and/or peeling of outside paint. Possible cause: Excessive moisture or high humidity due to poor attic ventilation.

Leakage in attic after driving rain. Possible causes: Leaky or inadequate shingle underlayment; deteriorated flashing.

**Roof shingle, sheathing, and siding decay.** Possible cause: Poor attic ventilation.