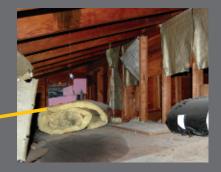

Blistering and/or peeling of outside paint. Possible cause: Excessive moisture or high humidity due to poor attic ventilation.

Leakage in attic after driving rain. Possible causes: Leaky or inadequate shingle underlayment; deteriorated flashing.

**Roof shingle, sheathing, and siding decay.** Possible cause: Poor attic ventilation.