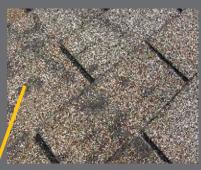

Dark, "dirty-looking" areas on your roof. Possible cause: Loss of granules due to age of shingles.

Stains on interior ceilings and walls or mold and mildew growth. Possible causes: Inadequate or faulty shingle underlayment allowing leakage, or inadequate ventilation.