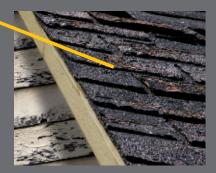

Dark, "dirty-looking" areas on your roof. Possible cause: Loss of granules due to age of shingles.

Stains on interior ceilings and walls or mold and mildew growth. Possible causes: Inadequate or faulty shingle underlayment allowing leakage, or inadequate ventilation.