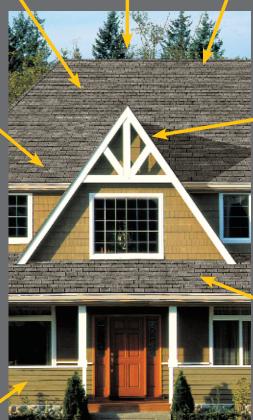

> **Ridge Cap Shingles** The finishing touch that helps defend against leaks at the hips and ridges

Cobra® Attic Ventilation Helps reduce attic moisture and heat

Lifetime Shingles\* Beautify & protect for years to come

## Starter Strip Shingles

Helps guard against shingle blow-offs

Leak Barrier Helps prevent leaks caused by wind-driven rain and ice dams

#### **Roof Deck Protection**

Helps shield the roof deck from moisture infiltration

\*See GAF Shingle & Accessory Limited Warranty for complete coverage and restrictions. The word "Lifetime" refers to the length of coverage provided by the GAF Shingle & Accessory Limited Warranty and means as long as the original individual owner(s) of a single-family detached residence for the second owner(s) in certain circumstances] owns the property where the shingles and accessories are installed. For owners/structures not meeting the above criteria, Lifetime coverage is not applicable. Lifetime limited warranty on accessories requires the use of at least three qualifying GAF accessories and the use of Lifetime Shingles.