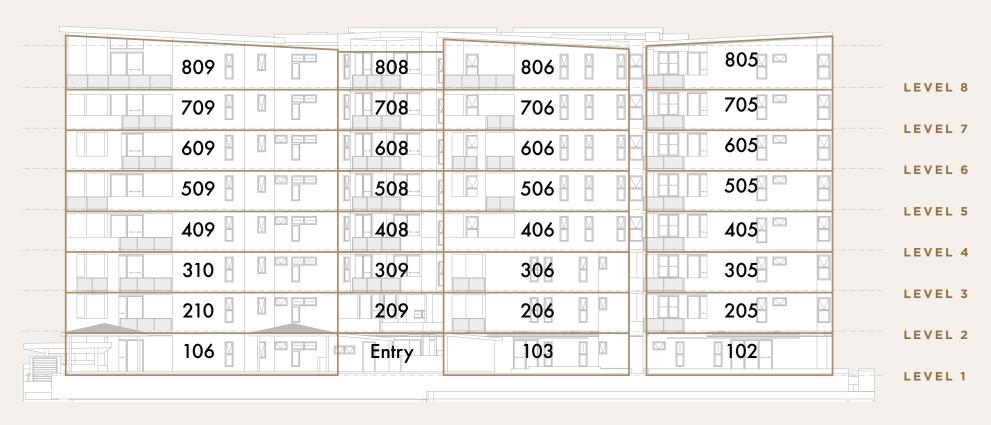

#### **EAST ELEVATION**

EAST MATRIX

| 810         | 8   | 09  | 807 | 806               |  |
|-------------|-----|-----|-----|-------------------|--|
| 710         | 4   | 709 | 707 | → <b>7</b> 06 → □ |  |
| <u> 611</u> | 610 | 609 | 607 | 606               |  |
| 511         | 510 | 509 | 507 | 506               |  |
| M 411       | 410 | 409 | 407 | 406. □            |  |
| 312         | 311 | 310 | 308 | 307 306           |  |
| 212         | 211 | 210 | 208 | 207 206           |  |
|             |     |     |     |                   |  |
| 108         | 107 | 106 | 105 | 104 103           |  |