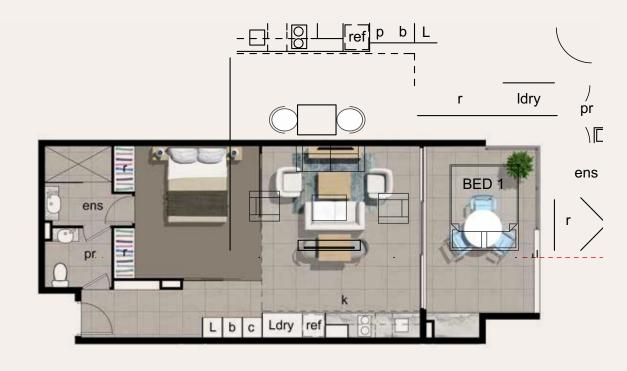

## LEVEL THREE | APARTMENT 309

**KEY PLAN** 

APARTMENTS 408, 508, 608, 708 & 808 SIMILAR

WALTER IEZZI