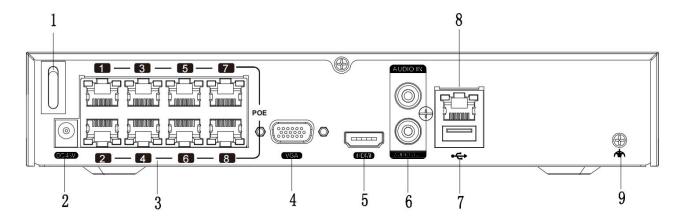

### **Rear Panel**

| No. | Description      | No. | Description      |
|-----|------------------|-----|------------------|
| 1   | Power Switch     | 6   | Audio IN/OUT RCA |
| 2   | Power Input      | 7   | USB Port         |
| 3   | POE Network Port | 8   | Network Port     |
| 4   | VGA Port         | 9   | Ground           |
| 5   | HDMI Port        |     |                  |