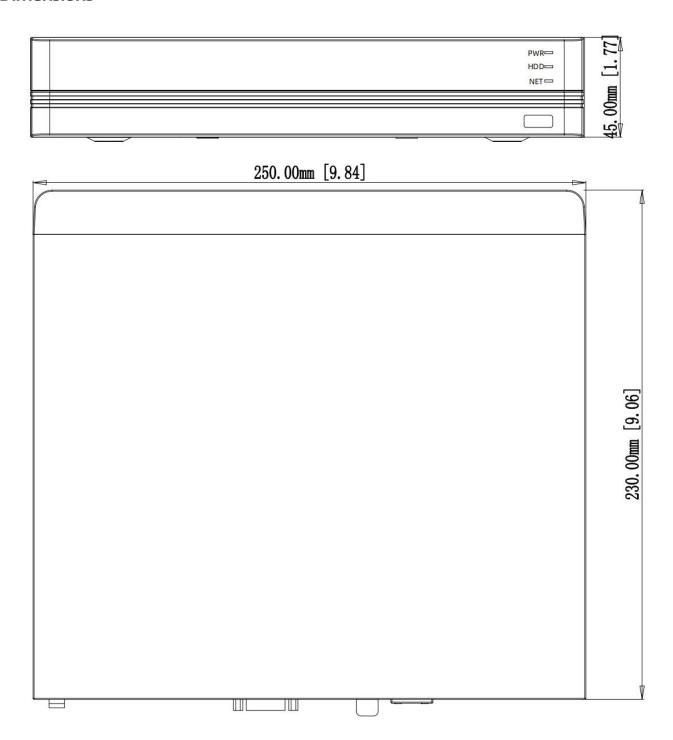

## **Dimensions**

# Homaxi

| Smart Playback         | Face detection/Line Crossing/Are Intrution/Motion Detection/Human Detection/Vehicle Detection            |  |  |  |
|------------------------|----------------------------------------------------------------------------------------------------------|--|--|--|
| Cloud Storage          | Support                                                                                                  |  |  |  |
| Cloud Upgrade          | Support                                                                                                  |  |  |  |
| Network                |                                                                                                          |  |  |  |
| Incoming Bandwidth     | 80 Mbps                                                                                                  |  |  |  |
| Outgoing Bandwidth     | 80 Mbps                                                                                                  |  |  |  |
| Ethernet               | 1 RJ-45 10/100/1000 Mbps self-adaptive Ethernet interface                                                |  |  |  |
| Protocols              | HTTPs, HTTP, TCP/IP, IPv4, UPnP, RTSP, UDP, SMTP, SNMP, NTP, DHCP, DNS, IP Filter, DDNS, FTP, P2P, ONVIF |  |  |  |
| Mobile Surveillance    | IOS, Android                                                                                             |  |  |  |
| Hard Disk              |                                                                                                          |  |  |  |
| SATA                   | 1 SATA interface                                                                                         |  |  |  |
| Capacity               | Up to 14TB capacity for each HDD                                                                         |  |  |  |
| External Interface     |                                                                                                          |  |  |  |
| POE Interface          | 8 independent 10 /100 Mbps PoE Ethernet interfaces                                                       |  |  |  |
| USB Interface          | Front panel: 1 × USB 2.0  Rear panel: 1 × USB 2.0                                                        |  |  |  |
| Alarm In               | N/A                                                                                                      |  |  |  |
| Alarm Out              | N/A                                                                                                      |  |  |  |
| General                |                                                                                                          |  |  |  |
| Operating Conditions   | (-10°C ~ 55°C) (14°F ~ 131°F)<br>Humidity 10% ~ 90% (non-condensing)                                     |  |  |  |
| Power Supply           | MAX.10 W (without HDD and POE)                                                                           |  |  |  |
| Power Consumption      | DC 48 V, 2.5 A                                                                                           |  |  |  |
| Dimensions (W × D × H) | 9.84" x 9.05" x 1.77", 1U (250 x 230 x 45 mm)                                                            |  |  |  |
| Gross Weight           | 3.74 lb (1.7 kg)                                                                                         |  |  |  |