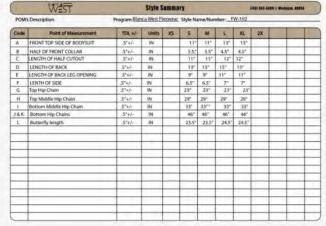

| 97<br>60°<br>50°<br>140°   | Garnient             | 10          | \$18/60<br>\$16/60<br>\$16/60<br>\$16/60 |