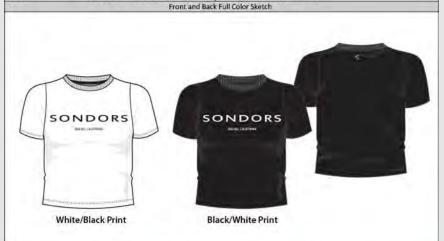

#### FINISHED MASK PRODUCTION

FULLSPEED

| (323) 440-7          | 7448 FULLS                         | FULLS PEED 2500 |               |      |
|----------------------|------------------------------------|-----------------|---------------|------|
| Program              | SONDORS!                           | Style Nan       | ie/Number     | k107 |
| Description:         | WOMENS CROP TEE                    |                 |               |      |
| Division:            | WOMENS WEAR                        | Create Date:    | 8/20/2020     |      |
| Designer:            | coco                               | Modified Date:  | 11/18/2020    |      |
| Tech Pack Designer:  | EMILIA PEREZ                       | Due Date:       | 12/18/2020    |      |
| Size Range:          | XS - 2XL                           | Ship Date:      | 12//2020      |      |
| Private label Blank: | BELLA + CANVAS 8882 FLOWY CROP TEE | Vendor/s:       | BESA PRINTING |      |
| Color/s:             | BLACK ON WHITE; WHITE ON BLACK     | Estimate:       | \$8.55 piece  |      |

| (323) 440-7               | 448 FULLSP                         | E E D 1-0-0         | Los Angeles, CA 90015 |
|---------------------------|------------------------------------|---------------------|-----------------------|
| Program                   | SONDORS                            | Style Name/Num      | 9ET //107             |
| Description:              | WOMENS CROP TEE                    |                     |                       |
| Division:                 | WOMENS WEAR                        | Create Date:        | 8/20/2020             |
| Designer:                 | coco                               | Modified Date:      | 11/18/2020            |
| Tech Pack Designer:       | EMILIA PEREZ                       | Due Date:           | 12/18/2020            |
| Size Range:               | XS - 2XL                           | Ship Date:          | 12/ /2020             |
| Fabric Category:          | BELLA + CANVAS 8882 FLOWY CROP TEE | Vendor/s:           | BESA PRINTING         |
| Color/s:                  | BLACK ON WHITE; WHITE ON BLACK     | Estimate:           | \$8.55 piece          |
|                           | Front and Ba                       | ck Technical Sketch |                       |
|                           | Established A                      | \ / /               |                       |
| Graphic centered at chest | MALINI CALPORNA                    |                     | ) 1 mg/1 d m m m m    |