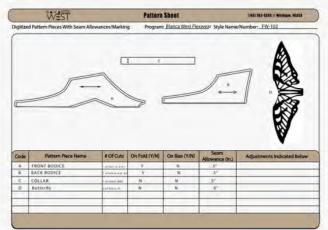

Jordan-Dime: Focuses on a lot of bling with unique shillouette, but less affordable compared to BW. Poolside Collection: Simple shillouettes but uses more color, but less affordable compared to BW

| WEST                  | Style Bescription                  | (245) 265-4266 // Minimper, 24650 |
|-----------------------|------------------------------------|-----------------------------------|
| Date: 10-1-2019       | Season: _5/5 2020 P                | rogram: Blanca West Flexwear      |
| Style #: FW-102       | Description: Jeweled Bodyssit      | Create Date: 10/20/2019           |
| Division: Costuming   | Designer: Emilia Perez             | Modified Date: 10/29/2019         |
| Size Category: Womens | Technical Designer Emilia Perez    | Due Date: 11/7/2019               |
| Size Range: 5-XL      | Fabric Category Rayon/Poly/Spandex | Ship Date: 11/12/2019             |
| Estimate: \$250.00    | Color/s: Nude/Silver/              | Vendor/s: F-100                   |

Detail Closeup #1:\_\_ The front had seen a cut-out with 3d Butlanflies desching set from the center. They will be word and completty jewished. They will be reade out of a roome face leather, with a glittler iron on

On the back of the collet, on embellished hook and eye closure will be seen. The leside will be limed with a made living fabric.

| tide current m    | res has metal rings lines onto the |
|-------------------|------------------------------------|
| ecliga sur illiae | the destribute riverstone          |
| dum and           | ip onto it.                        |