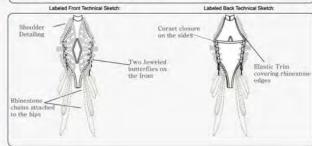

Detail Closeup #1:\_\_ The front had seen a cut-out with 3d Butlanflies desching set from the center. They will be word and completty jewished. They will be reade out of a roome face leather, with a glittler iron on

On the back of the collet, on embellished hook and eye closure will be seen. The leside will be limed with a made living fabric.

| tide current m    | res has metal rings lines onto the |
|-------------------|------------------------------------|
| ecliga sur illiae | the destribute riverstone          |
| dum and           | ip onto it.                        |