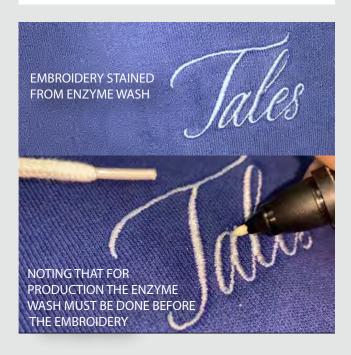

#### **CLOSE UP OF ENZYME WASH DISTRESSING**

- Here is one of the samples that I had produced for a client.
- The sample had gone through multiple stages to get it to the way our client had envisioned it. The 1st stage of the jogger was a dark navy blue color, but the clients wanted something more vintage looking, so we put it through an enzyme wash. Normally, I would've held off on any embroidery so that it would not be affected in the wash, but this embroidery ended up being tinted since the enzyme wash was an after thought.
- I had to keep track and update the technical package for this design throughout the development stage.