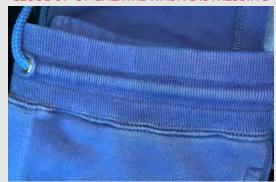

#### **CLOSE UP OF ENZYME WASH DISTRESSING**

- Here is one of the samples that I had produced for a client.
- The sample had gone through multiple stages to get it to the way our client had envisioned it. The 1st stage of the jogger was a dark navy blue color, but the clients wanted something more vintage looking, so we put it through an enzyme wash. Normally, I would've held off on any embroidery so that it would not be affected in the wash, but this embroidery ended up being tinted since the enzyme wash was an after thought.
- I had to keep track and update the technical package for this design throughout the development stage.