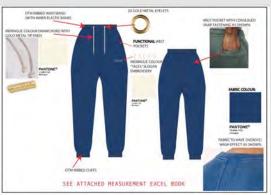

## STYLE BOARD DEVELOPMENT

**FLOUNCE RUFFLE** 



## **SOURCING**



## TAGTIME



#### SKETCH OF PATCH ON GARMENT



## EMBROIDERY PATCH SAMPLE



Here is the artwork used to get the patch produced. Specifiing the colors and sizing for the embroidered patch.



### PATTERN DEVELOPMENT



Pictured above is a hoodie that we are producing for our client Appellation 29.

After approving the sample, that was when we then moved onto the process of grading the pattern.



- -Here is the pattern for the hoodie all graded for 4 sizes.
- -The picture in the top left show the pattern laid out in a marker and how each piece will be cut from the fabric

# SAMPLE GARMENT DEVELOPMENT





#### JOGGER TECH PACK: DESIGN DESCRIPTION



#### **CLOSE UP OF ENZYME WASH DISTRESSING**



- Here is one of the samples that I had produced for a client.
- The sample had gone through multiple stages to get it to the way our client had envisioned it. The 1st stage of the jogger was a dark navy blue color, but the clients wanted something more vintage looking, so we put it through an enzyme wash. Normally, I would've held off on any embroidery so that it would not be affected in the wash, but this embroidery ended up being tinted since the enzyme wash was an after thought.
- I had to keep track and update the technical package for this design throughout the development stage.





## **QUALITY CONTROL**

Here I am checking over a completed production, making sure that the finished goods are in perfect condition, before I pack up a