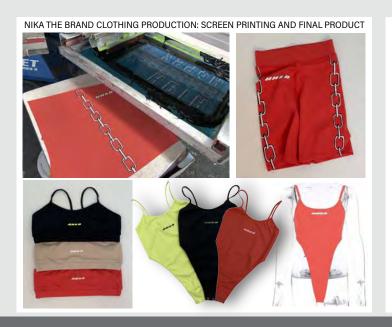

## **QUALITY CONTROL**

Here I am checking over a completed production, making sure that the finished goods are in perfect condition, before I pack up and send to a client.

I was double checking that all the prints are not messed up, the leggings didn't have any loose threads, or have any adhesive on the inside since they had to tacked down to be screen printed.