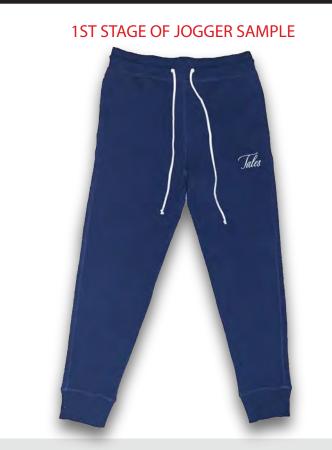

#### **CLOSE UP OF ENZYME WASH DISTRESSING**

- Here is one of the samples that I had produced for a client.
- The sample had gone through multiple stages to get it to the way our client had envisioned it. The 1st stage of the jogger was a dark navy blue color, but the clients wanted something more vintage looking, so we put it through an enzyme wash. Normally, I would've held off on any embroidery so that it would not be affected in the wash, but this embroidery ended up being tinted since the enzyme wash was an after thought.
- I had to keep track and update the technical package for this design throughout the development stage.