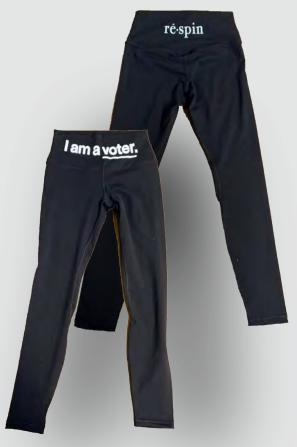

## **QUALITY CONTROL**

Here I am checking over a completed production, making sure that the finished goods are in perfect condition, before I pack up and send to a client.

I was double checking that all the prints are not messed up, the leggings didn't have any loose threads, or have any adhesive on the inside since they had to tacked down to be screen printed.