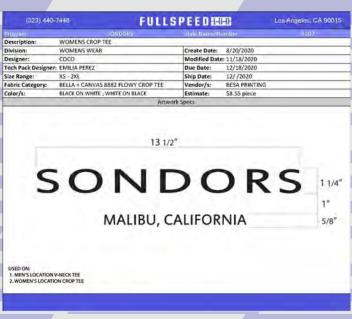

#### FINISHED MASK PRODUCTION

FULLSPEED

| (323) 440-7          | 7448 FULLS                         | FULLS PEED 2500 |               |      |
|----------------------|------------------------------------|-----------------|---------------|------|
| Program              | SONDORS!                           | Style Nan       | ie/Number     | k107 |
| Description:         | WOMENS CROP TEE                    |                 |               |      |
| Division:            | WOMENS WEAR                        | Create Date:    | 8/20/2020     |      |
| Designer:            | coco                               | Modified Date:  | 11/18/2020    |      |
| Tech Pack Designer:  | EMILIA PEREZ                       | Due Date:       | 12/18/2020    |      |
| Size Range:          | XS - 2XL                           | Ship Date:      | 12//2020      |      |
| Private label Blank: | BELLA + CANVAS 8882 FLOWY CROP TEE | Vendor/s:       | BESA PRINTING |      |
| Color/s:             | BLACK ON WHITE; WHITE ON BLACK     | Estimate:       | \$8.55 piece  |      |