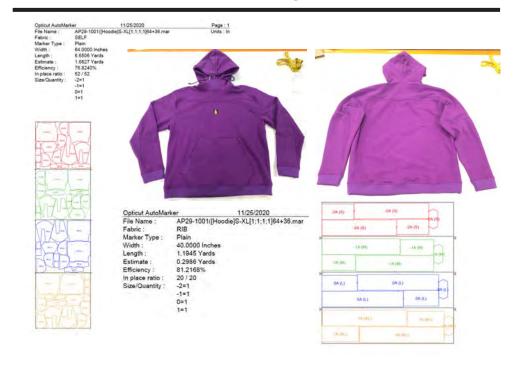

### PATTERN DEVELOPMENT

Pictured above is a hoodie that we are producing for our client Appellation 29.

After approving the sample, that was when we then moved onto the process of grading the pattern.

- -Here is the pattern for the hoodie all graded for 4 sizes.
- -The picture in the top left show the pattern laid out in a marker and how each piece will be cut from the fabric