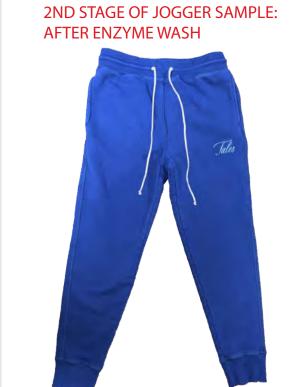

#### **CLOSE UP OF ENZYME WASH DISTRESSING**

- Here is one of the samples that I had produced for a client.
- The sample had gone through multiple stages to get it to the way our client had envisioned it. The 1st stage of the jogger was a dark navy blue color, but the clients wanted something more vintage looking, so we put it through an enzyme wash. Normally, I would've held off on any embroidery so that it would not be affected in the wash, but this embroidery ended up being tinted since the enzyme wash was an after thought.
- I had to keep track and update the technical package for this design throughout the development stage.