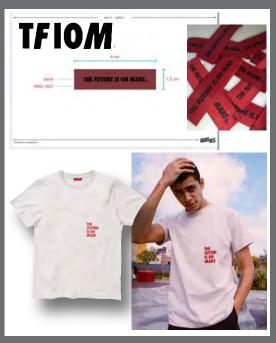

# TECHNICAL PACKAGE DEVELOPMENT

For this clients technical package, it is based off a private label production. The package included the colored and flat technical sketches, logo, label, and hang-tag placement.