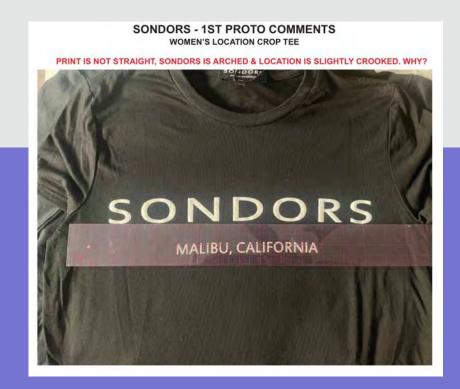

# TECHNICAL PACKAGE DEVELOPMENT

Working for Full Speed 100, I was always creating technical packages for our clients, and updating them as we went through the development stage.

I dealt with issues that would arise during the development process, such as screen printing issues shown below, making sure that issues wouldn't happen during production.

# TECHNICAL PACKAGE DEVELOPMENT

For this clients technical package, it is based off a private label production. The package included the colored and flat technical sketches, logo, label, and hang-tag placement.