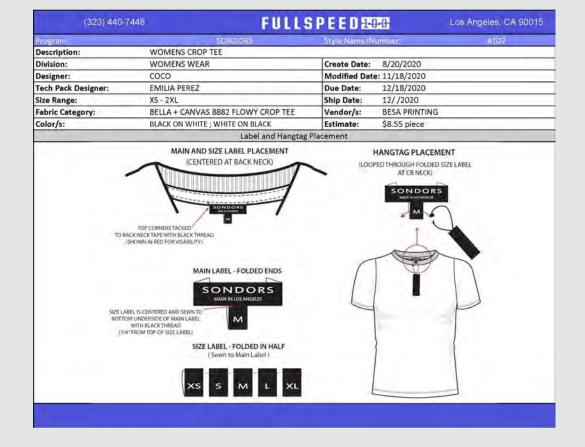

# TECHNICAL PACKAGE DEVELOPMENT

For this clients technical package, it is based off a private label production. The package included the colored and flat technical sketches, logo, label, and hang-tag placement.