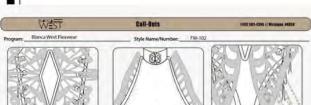

Jordan-Dime: Focuses on a lot of bling with unique shillouette, but less affordable compared to BW. Poolside Collection: Simple shillouettes but uses more color, but less affordable compared to BW

| WEST                  | Style Bescription                  | (245) 265-4266 // Minimper, 24650 |
|-----------------------|------------------------------------|-----------------------------------|
| Date: 10-1-2019       | Season: _5/5 2020 P                | rogram: Blanca West Flexwear      |
| Style #: FW-102       | Description: Jeweled Bodyssit      | Create Date: 10/20/2019           |
| Division: Costuming   | Designer: Emilia Perez             | Modified Date: 10/29/2019         |
| Size Category: Womens | Technical Designer Emilia Perez    | Due Date: 11/7/2019               |
| Size Range: 5-XL      | Fabric Category Rayon/Poly/Spandex | Ship Date: 11/12/2019             |
| Estimate: \$250.00    | Color/s: Nude/Silver/              | Vendor/s: F-100                   |