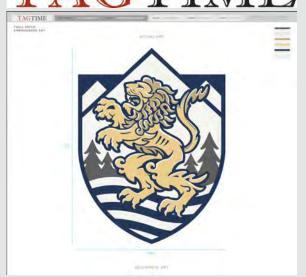

## STYLE BOARD DEVELOPMENT

**FLOUNCE RUFFLE** 



## **SOURCING**



## TAGTIME



#### SKETCH OF PATCH ON GARMENT



## EMBROIDERY PATCH SAMPLE



Here is the artwork used to get the patch produced. Specifiing the colors and sizing for the embroidered patch.



### PATTERN DEVELOPMENT



Pictured above is a hoodie that we are producing for our client Appellation 29.

After approving the sample, that was when we then moved onto the process of grading the pattern.



- -Here is the pattern for the hoodie all graded for 4 sizes.
- -The picture in the top left show the pattern laid out in a marker and how each piece will be cut from the fabric

# SAMPLE GARMENT DEVELOPMENT





#### JOGGER TECH PACK: DESIGN DESCRIPTION



#### **CLOSE UP OF ENZYME WASH DISTRESSING**



- Here is one of the samples that I had produced for a client.
- The sample had gone through multiple st