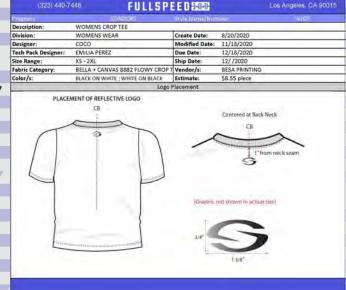

| (323) 440-7               | 448 FULLSP                         | E E D 1-0-0         | Los Angeles, CA 90015 |
|---------------------------|------------------------------------|---------------------|-----------------------|
| Program                   | SONDORS                            | Style Name/Num      | 9ET //107             |
| Description:              | WOMENS CROP TEE                    |                     |                       |
| Division:                 | WOMENS WEAR                        | Create Date:        | 8/20/2020             |
| Designer:                 | coco                               | Modified Date:      | 11/18/2020            |
| Tech Pack Designer:       | EMILIA PEREZ                       | Due Date:           | 12/18/2020            |
| Size Range:               | XS - 2XL                           | Ship Date:          | 12/ /2020             |
| Fabric Category:          | BELLA + CANVAS 8882 FLOWY CROP TEE | Vendor/s:           | BESA PRINTING         |
| Color/s:                  | BLACK ON WHITE; WHITE ON BLACK     | Estimate:           | \$8.55 piece          |
|                           | Front and Ba                       | ck Technical Sketch |                       |
|                           | Established A                      | \ / /               |                       |
| Graphic centered at chest | MALINI CALPORNA                    |                     | ) 1 mg/1 d m m m m    |