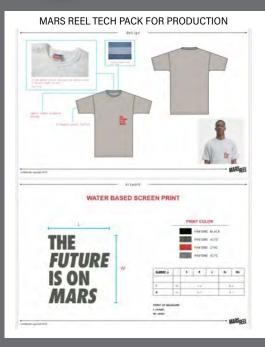

# TECHNICAL PACKAGE DEVELOPMENT

Working for Full Speed 100, I was always creating technical packages for our clients, and updating them as we went through the development stage.

I dealt with issues that would arise during the development process, such as screen printing issues shown below, making sure that issues wouldn't happen during production.

# TECHNICAL PACKAGE DEVELOPMENT

For this clients technical package, it is based off a private label production. The package included the colored and flat technical sketches, logo, label, and hang-tag placement.