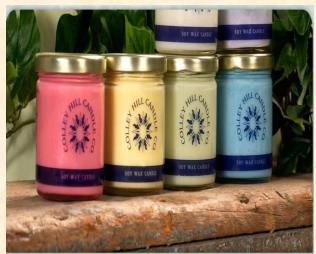

## South Parish Nursery School Colley Hill Candles Fundraiser

### **November 21st through December 10th**

Support South Parish Nursery School by participating in our annual candle fundraiser. This year, we're partnering with Colley Hill Candles to offer a delightful selection of fall and winter fragrances that are perfect for the holiday season.

## **Choose from 12 Fall & Winter Fragrances**

Explore a wide variety of scents that capture the essence of the season. These candles not only make great gifts but also help in supporting our school's activities and programs.

### **How to Order**

- 1. Visit the Website: Place your order online at https://www.colleyhill.com/
- 2. **Shopping Cart Note:** During checkout, be sure to write "South Parish Nursery School fundraiser and Child's name" in the notes section. This ensures that a portion of your purchase supports our school.