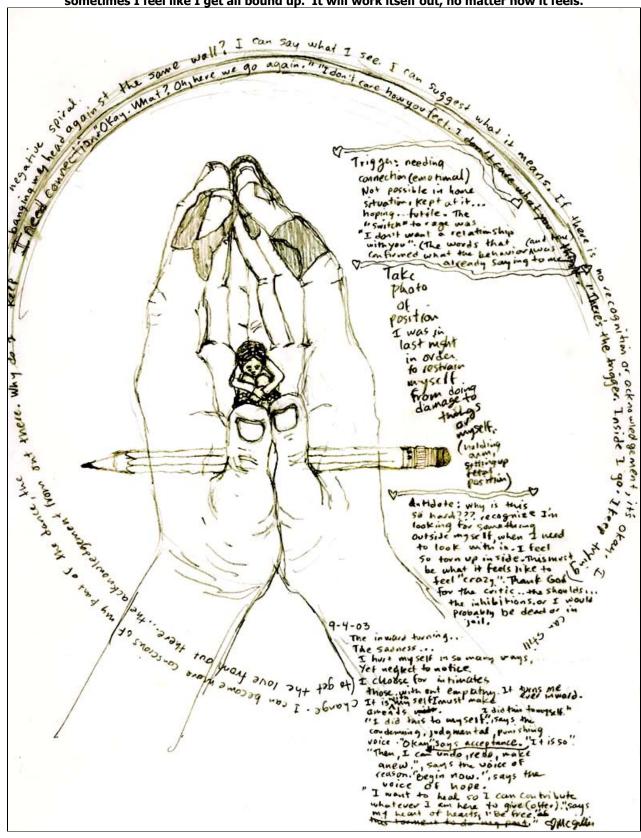

# **Self-Portraits - Please God Peace**

2003 – Pencil – This is a very rough draft of a self-portrait. So much inward turning, sometimes I feel like I get all bound up. It will work itself out, no matter how it feels.