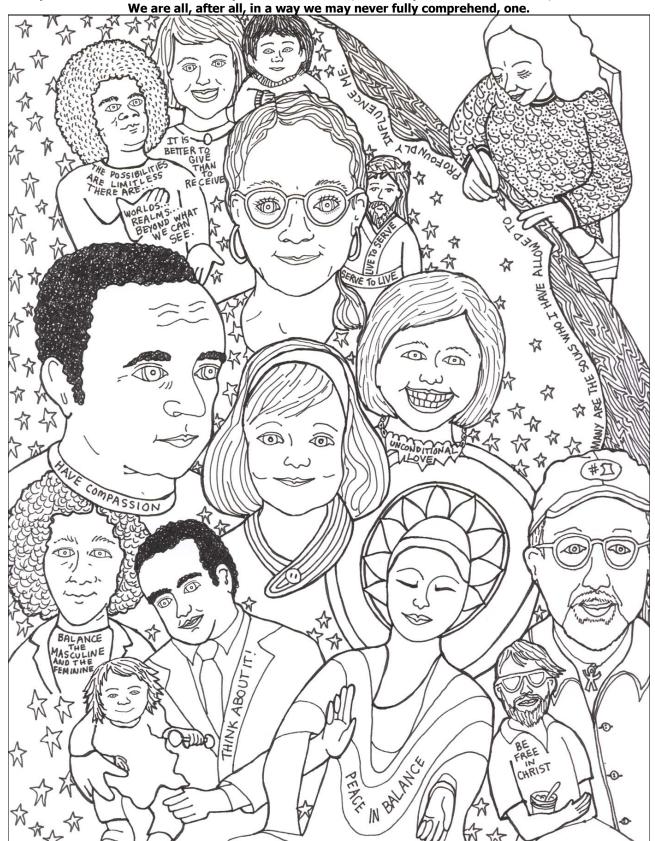

## **Self-Portraits - Influences**

2004 – Ink – I have been influenced by so many, many souls. All contribute to the journey. Even as I write this, there is a part of me that knows that every soul that ever was, and every soul that will ever be, has an effect on me.

This may be copied for personal use & sharing, <u>not</u> for commercial use.

Contact artist, <u>mo@expandingheart.com</u>, to give feedback or negotiate commercial & non-profit agreements.

More downloads at <u>www.expandingheart.org</u>.