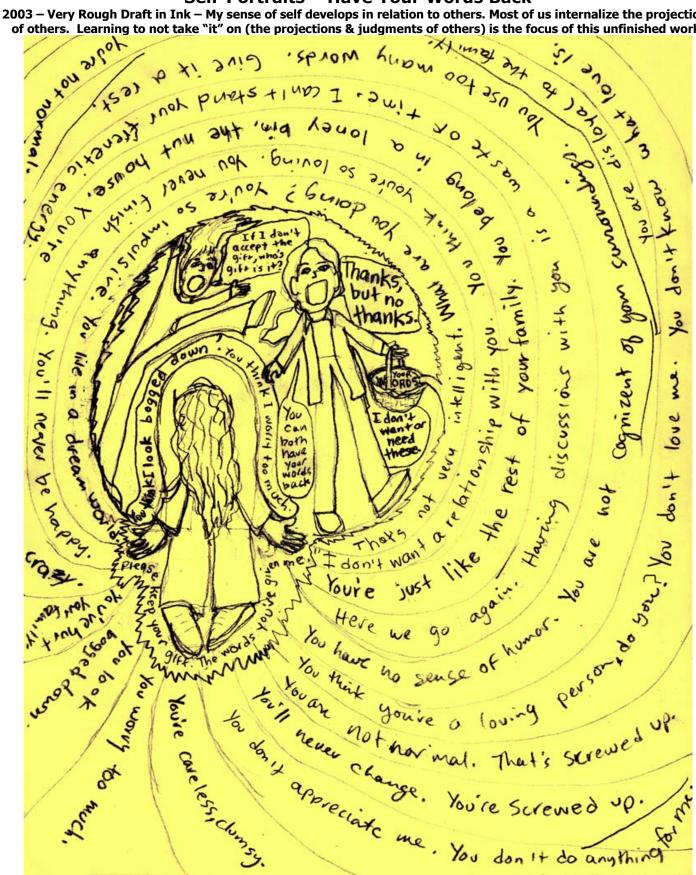

# Self-Portraits – Have Your Words Back

2003 – Very Rough Draft in Ink – My sense of self develops in relation to others. Most of us internalize the projections of others. Learning to not take "it" on (the projections & judgments of others) is the focus of this unfinished work.