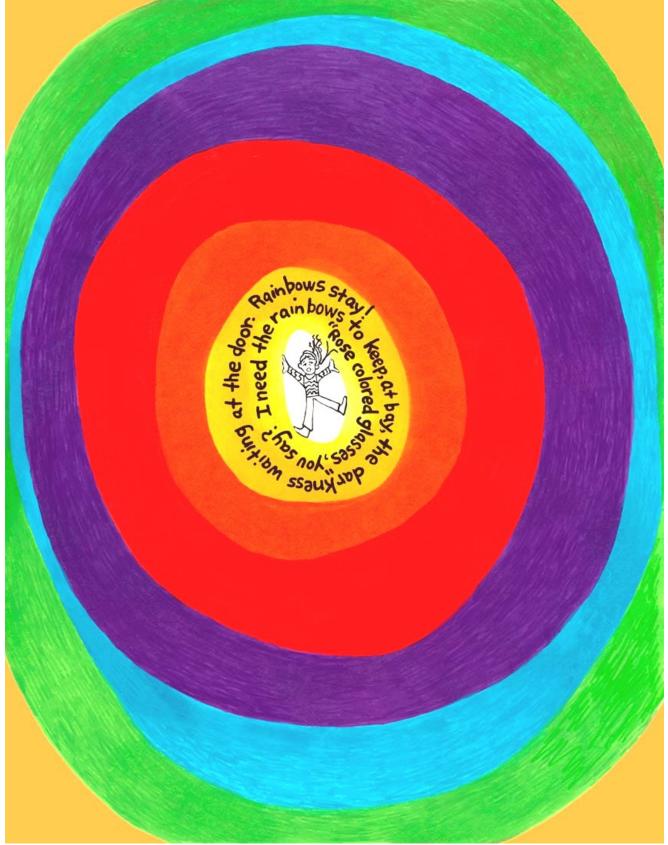

## Self-Portraits – Rainbows Stay

2003 – Markers – I love color. Color keeps the blues away. Bright and beautiful colors will always be a part of my life if I have something to say about it.

Self-Portraits ♥ Copyright © 2003 -2006 "Mo" M.C.Gillis ♥ All Rights Reserved This may be copied for personal use & sharing, <u>not</u> for commercial use. Contact artist, <u>mo@expandingheart.com</u>, to give feedback or negotiate commercial & non-profit agreements. More downloads at <u>www.expandingheart.org</u>.