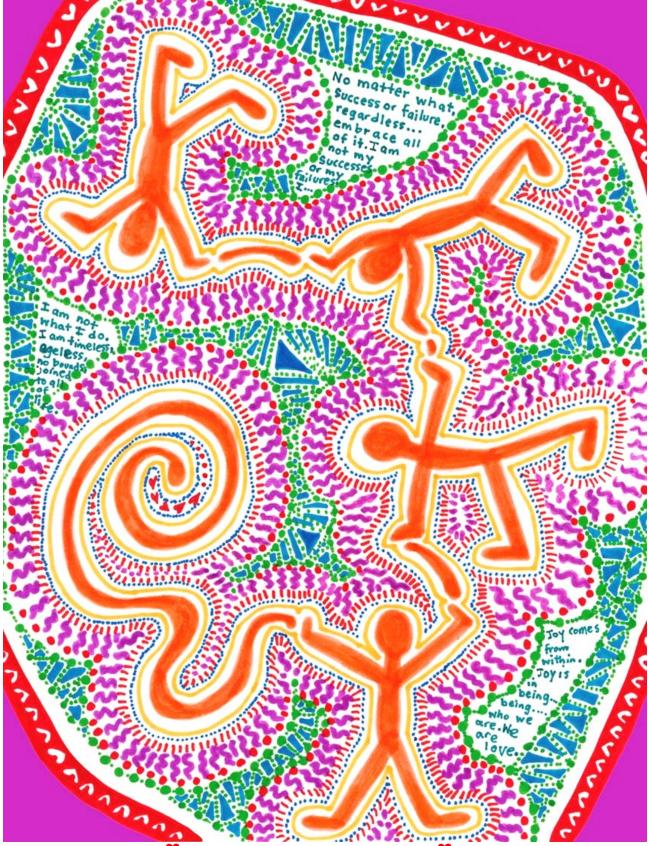

## Self-Portraits – Embrace All

2006 - I will not reject any part of myself. I will accept all that I am, glaring flaws and all. I accept. I love.

Self-Portraits ♥ Copyright © 2003 -2006 "Mo" M.C.Gillis ♥ All Rights Reserved This may be copied for personal use & sharing, <u>not</u> for commercial use. Contact artist, <u>mo@expandingheart.com</u>, to give feedback or negotiate commercial & non-profit agreements. More downloads at <u>www.expandingheart.org</u>.