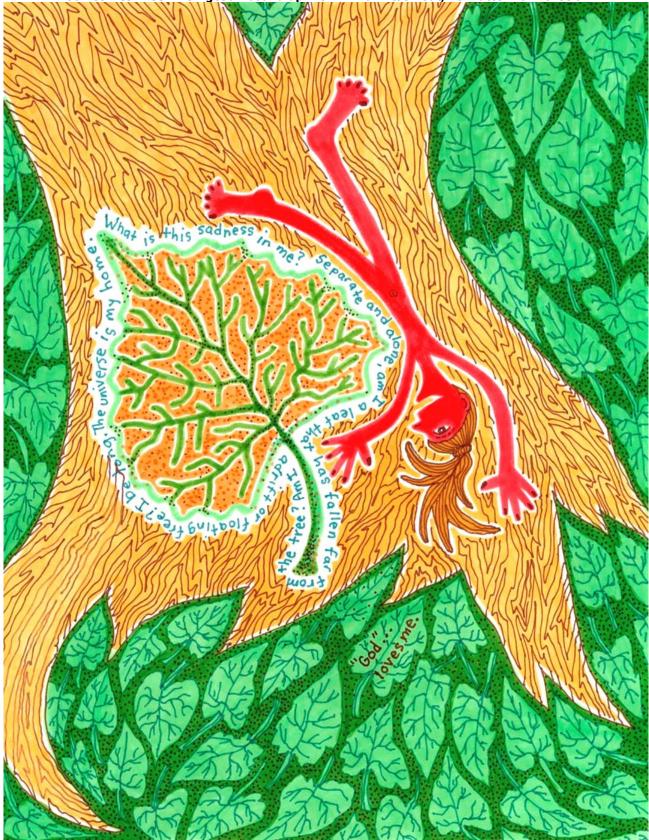

## **Self-Portraits – Please God Peace**

2003 – Pencil – So much inward turning, sometimes I feel like I get all bound up. It will work itself out, no matter how it feels.

Self-Portraits ♥ Copyright © 2003 -2006 "Mo" M.C.Gillis ♥ All Rights Reserved This may be copied for personal use & sharing, <u>not</u> for commercial use. Contact artist, <u>mo@expandingheart.com</u>, to give feedback or negotiate commercial & non-profit agreements. More downloads at <u>www.expandingheart.org</u>.