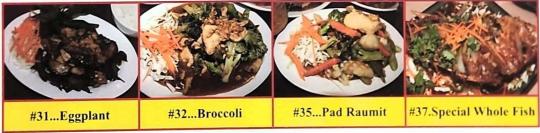

## Stir-Fried

| 27. | Rusil (Pad Phet) HOT long bean, hamboo shoot, hell pepper, basil and basil leaves. Chicken, Pork, Beef, Tofti or Vegetables                                                                                                  |
|-----|------------------------------------------------------------------------------------------------------------------------------------------------------------------------------------------------------------------------------|
|     | Pad Kla Pao HOT Ground meat, long bean, bamboo, bell pep per, kiffar leaves and kla-pao leaves. Chicken, Pork, Beef, Tofu or Vegetables                                                                                      |
| 29. | Cashew Nut Chicken Stir fried with round onion, bell pepper, green onion & cashew nut                                                                                                                                        |
| 30. | Ong Choy Fresh Ong Choy stir fried with Thai seasoning.  Chicken, Pork, Beef, Tofu or Vegetables                                                                                                                             |
| 31. |                                                                                                                                                                                                                              |
| 32. | Broccoli Stir-fried broccoli with Thai Sauce.  Chicken, Pork, Beef, Tofu or Vegetables                                                                                                                                       |
| 33. | Oyster Sauce Sur-fried celeries, mushroom, baby corn, onion, bell pepper and Thai oyster seasoning. Chicken, Pork, Beef, Tofu or Vegetables. \$16.95 Shrimp, Calamari, Fish Fillet or Mixed Seafood(Shrimp/Cala/Fish Fillet) |
| 34. |                                                                                                                                                                                                                              |
| 35. | Pad Raumit       Mix variety of vegetables sautéed with Sauce.         Chicken, Pork, Beef, Tofu or Vegetables       \$16.95         Shrimp, Calamari, Fish Fillet or Mixed Seafood(Shrimp/Cala/Fish Fillet)       \$18.95   |
|     | Pad Prik Kheeng       Long bean, ginger and lime leaves stir-fried with prik kheeng sauce.         Chicken, Pork, Beef, Tofu or Vegetables                                                                                   |
| 37. | Special Whole Fish                                                                                                                                                                                                           |