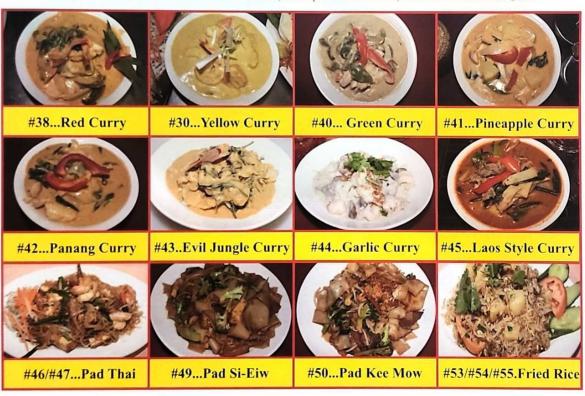

## Curry

| 38. | Red Curry Eggplant, bamboo shoot, bell pepper & fresh basil in red curry sauce and coconut                                                                                                              | milk.                 |
|-----|---------------------------------------------------------------------------------------------------------------------------------------------------------------------------------------------------------|-----------------------|
|     | Chicken, Pork, Beef, Tofu or Vegetables                                                                                                                                                                 |                       |
|     | Shrimp, Calamari, Fish Fillet or Mixed Seafood(Shrimp/Cala/Fish Fillet)                                                                                                                                 | .\$18.95              |
| 39. | Yellow Curry Potato, carrot, round white onion in yellow curry sauce and coconut milk. Chicken, Pork, Beef, Tofu or Vegetables  Shrimp, Calamari, Fish Fillet or Mixed Seafood(Shrimp/Cala/Fish Fillet) |                       |
| 40. | Green Curry Eggplant, bell pepper, fresh basil, green curry sauce and coconut milk. Chicken, Pork, Beef, Tofu or Vegetables                                                                             | .\$16.95              |
| 11  | Shrimp, Calamari, Fish Fillet or Mixed Seafood(Shrimp/Cala/Fish Fillet)                                                                                                                                 |                       |
| 41. | Pineapple Curry Bell pepper, white onion, pineapple, red curry sauce, coconut milk and basi Chicken, Pork, Beef, Tofu or Vegetables                                                                     | 1 leaves\$16.95       |
|     | Shrimp, Calamari, Fish Fillet or Mixed Seafood(Shrimp/Cala/Fish Fillet)                                                                                                                                 | .\$18.95              |
| 42  | <b>Panang Curry</b> Long bean, bell pepper, round onion and Thai peanut curry cooked in coconut in Chicken, Pork, Beef, Tofu or Vegetables                                                              | nill<br>.\$16.95      |
|     | Shrimp, Calamari, Fish Fillet or Mixed Seafood(Shrimp/Cala/Fish Fillet)                                                                                                                                 |                       |
| 43. | Evil Curry Red curry, coconut milk, bamboo shoot and basil over sliced cabbage. Chicken, Pork, Beef, Tofu or Vegetables                                                                                 | .\$1695               |
|     | Shrimp, Calamari, Fish Fillet or Mixed Seafood(Shrimp/Cala/Fish Fillet)                                                                                                                                 |                       |
| 44. | Garlic Curry Fried garlic, coconut milk and mushroom over shredded cabbage. Chicken, Pork, Beef, Tofu or Vegetables                                                                                     | .\$1695               |
|     | Shrimp, Calamari, Fish Fillet or Mixed Seafood(Shrimp/Cala/Fish Fillet)                                                                                                                                 |                       |
| 45. | Laos Style Curry Red curry, coconut, lemon grass, lime leave, long bean, bamboo shoot, bell                                                                                                             | l pepper.             |
|     | Chicken, Pork, Beef, Tofu or Vegetables Shrimp, Calamari, Fish Fillet or Mixed Seafood(Shrimp/Cala/Fish Fillet)                                                                                         | .\$16.95              |
|     |                                                                                                                                                                                                         | Committee Entropy and |

## Fried Noodle

| 7  | r i leu riodule                                                                                                                         |                     |                                            |  |  |
|----|-----------------------------------------------------------------------------------------------------------------------------------------|---------------------|--------------------------------------------|--|--|
| 40 | 46. Pad Thai Fried rice noodle with egg, tof<br>Chicken, Pork, Beef, Tofu or Vegetables .<br>Shrimp, Calamari, Fish Fillet or Mixed Se  |                     | \$\6.95                                    |  |  |
| 41 | 47. Curry Pad Thai Fried rice noodle wi<br>Chicken, Pork, Beef, Tofu or Vegetables.<br>Shrimp, Calamari, Fish Fillet or Mixed Se        |                     | \$17,95                                    |  |  |
| 48 | 18. Lookfun Pad Thai Fried lookfun no<br>Chicken, Pork, Beef, Tofu or Vegetables .<br>Shrimp, Calamari, Fish Fillet or Mixed Se         |                     | \$1795                                     |  |  |
| 49 | 49. Pad Si-Eiw Big fat rice noodle stir fried with egg, broccoli and sweet and sour soy sauce.  Chicken, Pork, Beef, Tofu or Vegetables |                     |                                            |  |  |
| 50 | 50. Pad Kee Mow HOT  Big fat n  Chicken, Pork, Beef, Tofu or Vegetables.  Shrimp, Calamari, Fish Fillet or Mixed Se                     |                     | bean sprout, broccoli, basil & chili sauce |  |  |
| 51 | 51. Rad Nah (Thai style chow fun w<br>Chicken, Pork, Beef, Tofu or Vegetables .<br>Shrimp, Calamari, Fish Fillet or Mixed Se            | ith gravy)          | \$18.95                                    |  |  |
| 52 | 52. Pad Woon Sen (Stir-fried long rice) I Chicken, Pork, Beef, Tofu or Vegetables . Shrimp, Calamari, Fish Fillet or Mixed Set          | Long rice noodle, e | gg, vegetables and house seasoning. \$1695 |  |  |
| F  | Fried Rice                                                                                                                              |                     |                                            |  |  |
|    | 53. Fried rice Jasmine rice stir-fried with Chicken, Pork, Beef, Tofu or Vegetables . Shrimp, Calamari, Fish Fillet or Mixed Se         |                     | \$1695                                     |  |  |
| 54 | 54. Thai style fried rice <i>HOT</i> Chicken, Pork, Beef, Tofu or Vegetables. Shrimp, Calamari, Fish Fillet or Mixed Se                 | onion, egg, brocc   | oli, chili sauce and fresh basil.          |  |  |
| 5: | 55. Pineapple Fried Rice Stir-fried wir<br>Chicken, Pork, Beef, Tofu or Vegetables.<br>Shrimp, Calamari, Fish Fillet or Mixed Se        | th onion, egg, chun | k pineapple, tomato, green onion. \$16.95  |  |  |
|    | PHO SPECIAL\$22.95                                                                                                                      |                     | UDON SPECIAL\$22.95                        |  |  |
|    |                                                                                                                                         | 2.00 more for       | 3pc Spring Roll and 1Drink                 |  |  |
|    | (excluding coconut)                                                                                                                     | seafood             | (excluding coconut)                        |  |  |