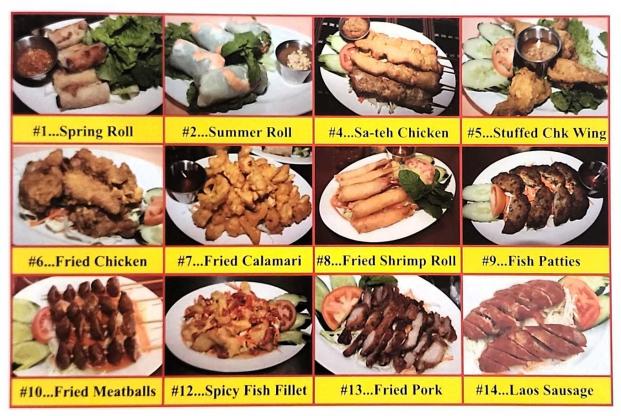

# **Appetizers**

| 1.  | Spring Rolls (Pork or Vegeta ble)                                                                                    |
|-----|----------------------------------------------------------------------------------------------------------------------|
|     | Deep fried & served with lettuce, cucumber, mint and spring roll sauce.                                              |
| 2.  | Summer Roll (Shrimp, Tofu or Vegetable)                                                                              |
|     | Lettuce, cucumber, carrot and wrapped in soft rice paper. Served with peanut sauce.                                  |
| 3.  | Crispy Noodle\$12.95                                                                                                 |
|     | Crispy rice noodle mix with bean sprout, parsley, carrots and sauce.                                                 |
| 4.  | Sa – Teh Chicken chicken pan fry with oil and coconut. peanut sauce                                                  |
| 5.  | Stuffed Chicken Wing s (stuffed with ground chicken and vegetable. Peanut sauce.)\$18.95                             |
| 6.  | Fried Chicken Marinated with Thai seasoning served with sweet chili sauce                                            |
| 7.  | Fried Calamari Deep fried calamari in a batter. Served with sweet chili sauce\$18.95                                 |
| 8.  | Fried Shrimp Roll Shrimp wrapped in egg roll wrapper. Served with sweet chili sauce\$18.95                           |
| 9.  | Fried Fish Patties white onion and long bean and seasoning. Sweet chili sauce\$16.95                                 |
| 10. |                                                                                                                      |
| 11. | Spicy Raw Shrimp HOT 8 pc\$18.95 10pc\$19.95 12pc\$20.95 Shrimp, cabbage and cucumber, soaked in spicy garlic sauce. |
| 12. | Spicy Fish Fillet HOT Deep fried fish fillet with spicy garlic sauce                                                 |
| 13. | Fried Pork (Fresh pork marinated in Thai seasoning)                                                                  |
|     | Laos Style Sausage (Ground pork with lemon grass, herbs and seasoning)\$16.95                                        |
|     |                                                                                                                      |