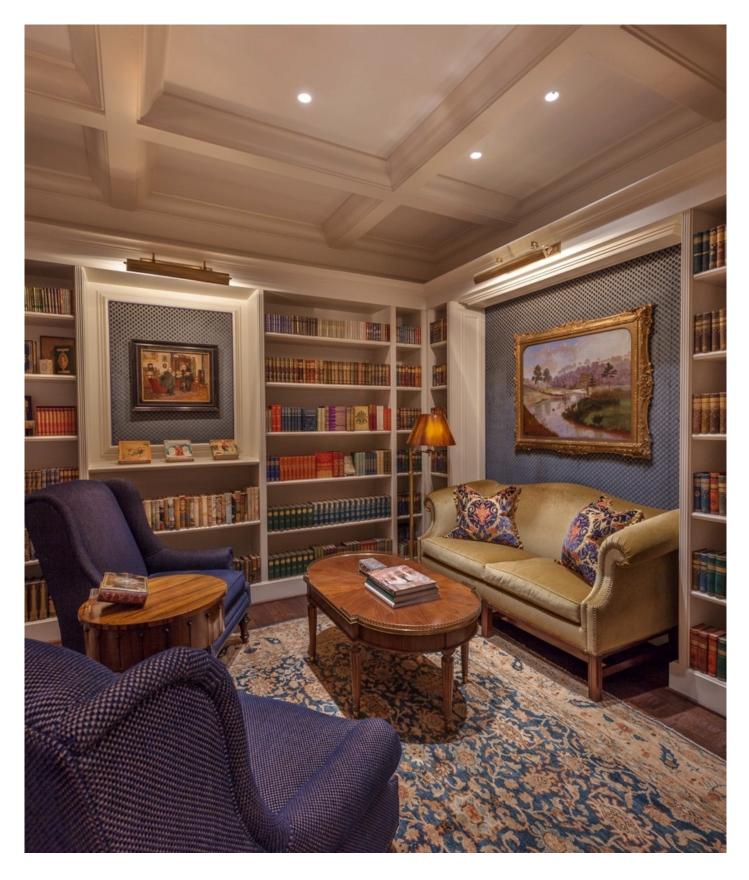

JESSICA MCGRATH INTERIOR DESIGN PORTFOLIO

JESSICA MCGRATH INTERIOR DESIGN PORTFOLIO

CROW LIBRARY, DALLAS TX –FURNITURE AND LIGHTING SELECTIONS\*

JESSICA MCGRATH INTERIOR DESIGN PORTFOLIO

CROW LIBRARY, DALLAS TX –FURNITURE AND LIGHTING SELECTIONS\*