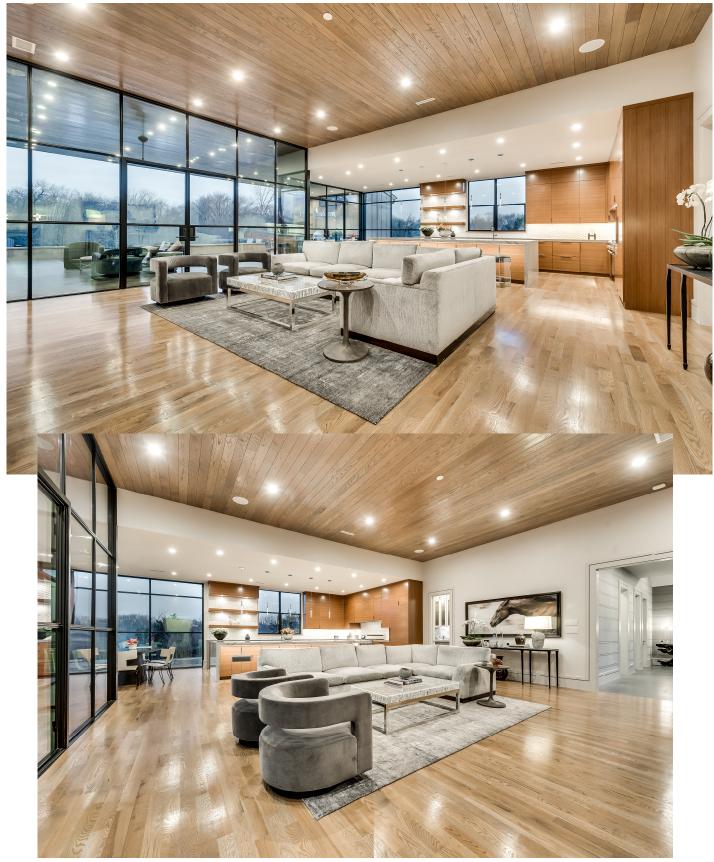

JESSICA MCGRATH INTERIOR DESIGN PORTFOLIO

HEARST RANCH

AERO

PRIVATE RESIDENCE AT MOCKINGBIRD STATION, DALLAS

-FINISH SELECTION, FURNITURE SELECTION, ARTWORK SELECTION AND ACCESSORIES

PRIVATE RESIDENCE AT MOCKINGBIRD STATION, DALLAS

-FINISH SELECTION, FURNITURE SELECTION, ARTWORK SELECTION AND ACCESSORIES

PRIVATE RESIDENCE AT MOCKINGBIRD STATION, DALLAS

-FINISH SELECTION, FURNITURE SELECTION, ARTWORK SELECTION AND ACCESSORIES

PRIVATE RESIDENCE IN LAKEWOOD, DALLAS TX
—FINISH SELECTION, FURNITURE SELECTION, CUSTOM WINDOW TREATMENTS, ARTWORK SELECTION AND ACCESSORIES