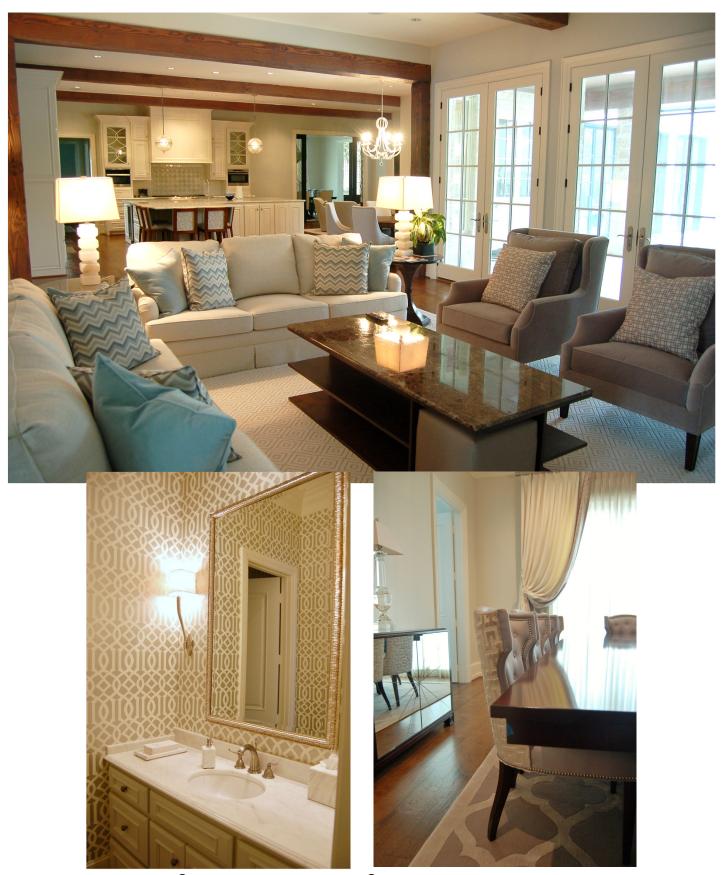

JESSICA MCGRATH INTERIOR DESIGN PORTFOLIO

PRIVATE RESIDENCE ON TURTLE CREEK, DALLAS TX —FINISH SELECTION, CUSTOM WINDOW TREATMENTS, FURNITURE AND ACCESSORIES\*

JESSICA MCGRATH INTERIOR DESIGN PORTFOLIO

PRIVATE RESIDENCE ON TURTLE CREEK, DALLAS TX —FINISH SELECTION, CUSTOM WINDOW TREATMENTS, FURNITURE AND ACCESSORIES\*