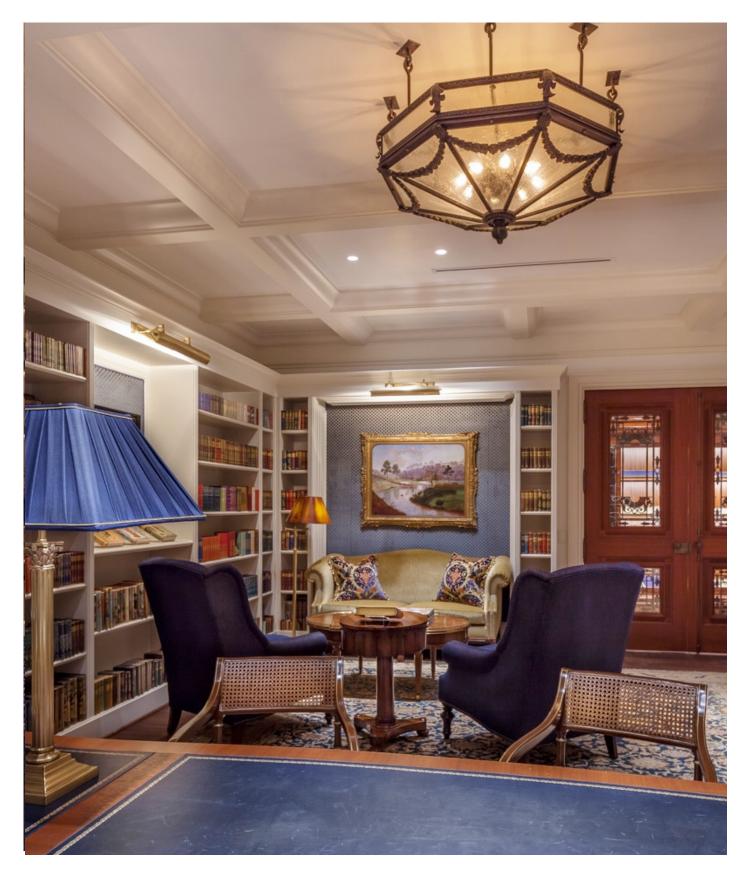

JESSICA MCGRATH INTERIOR DESIGN PORTFOLIO

JESSICA MCGRATH INTERIOR DESIGN PORTFOLIO

CROW LIBRARY, DALLAS TX –FURNITURE AND LIGHTING SELECTIONS\*

JESSICA MCGRATH INTERIOR DESIGN PORTFOLIO

CROW LIBRARY, DALLAS TX –FURNITURE AND LIGHTING SELECTIONS\*