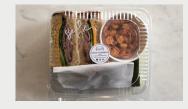

#### Sandwich & Fruit Box \$

One breakfast sandwich packaged with fresh fruit. Choose One for each box:

Bacon, Egg, & Cheddar Sandwich Sausage, Egg, & Havarti Sandwich Breakfast Burrito (Vegetarian)

#### Frittata Box

\$8

One Vegetable & Cheese Frittata slice packaged with fresh fruit.

### Pastry & Fruit Box

\$6

One breakfast pastry packaged with fresh fruit. Choose One for each box:

Blueberry Drop Biscuit Cheddar-Chive Drop Biscuit Chocolate Muffin