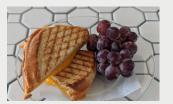

#### Sandwich & Fruit Box \$

One breakfast sandwich packaged with fresh fruit. Choose One for each box:

Bacon, Egg, & Cheddar Sandwich Sausage, Egg, & Havarti Sandwich Breakfast Burrito (Vegetarian)