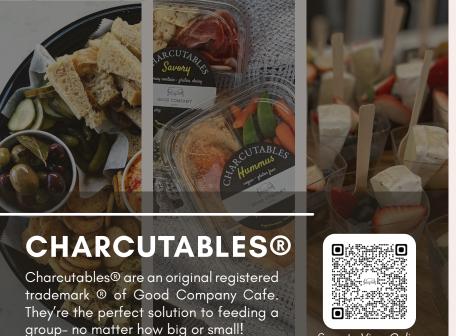

### Charcutable® Tray serves 10+

\$60

Scan to View Online

Classic Charcuterie: daily selection of cured and uncured meats, market cheeses, pickled items, crackers, and other savory-inspired accouterments

Cheese: daily selection of market cheeses, pickled items, fruits, jams, crackers, and other accouterments

Brunch: bacon, sausage balls, marinated cheddar, pimento cheese, pickled eggs, mini pastries, fresh fruit, crackers

Veggie & Dip: house-made dips including pimento cheese, firecracker dip, and hummus; served with fresh and pickled vegetables, crackers, and other accouterments

### Charcutable® Singles \*minimum purchase of 10

Available in cups upon request

Classic meat, cheese, pickled items

Cheese (GF) dessert cheese, candied nuts, fruit/berries

Veggie (V) hummus, veggie sticks, carb

Brunch sausage balls, pickled egg, fruit/berries

> (V) Vegan (GF) Gluten-Free