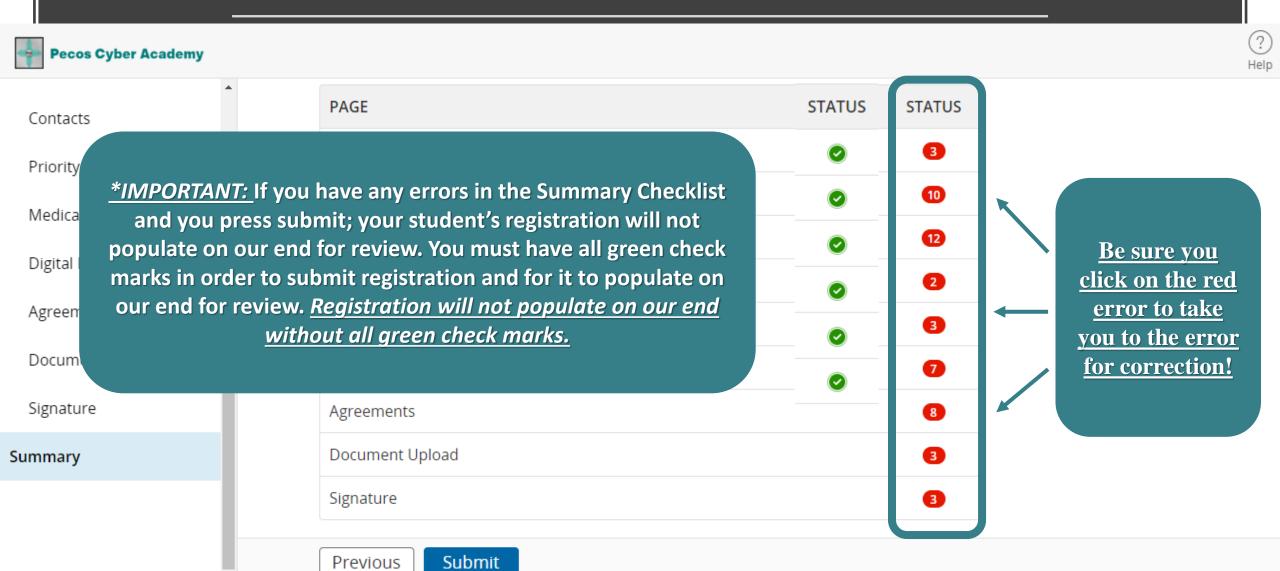

read. Please be sure
you read thoroughly
and understand our
school policy along
with the other
agreements.

#### Agreements

Student Handbook

Please read the Student Handbook.

I have read and agree to the terms of the policy. required

Acceptable Use Policy Agreement

Please read the Pecos Cyber Academy – Acceptable Use Policy (AUP) Agreement.

USER AGREEMENT (TO BE SIGNED BY ALL ADULT USERS AND STUDENT USERS ABOVE GRADE 5)

I have read, understand, and will abide by the above Acceptable Use Policy when using computer and other electronic

Previous

Next

Summary

#### Contacts

These three
documents are
absolutely required
and there is no
getting around it. All
other documents
are highly
recommended for
submission and help
us as a school.

Previous

Next

#### Summary





## Summary



### Questions

For all other questions or concerns, please email us at <a href="PCA">PCA enrollment@pecosca.us</a> or call us at 505-886-3900 and select Enrollment.