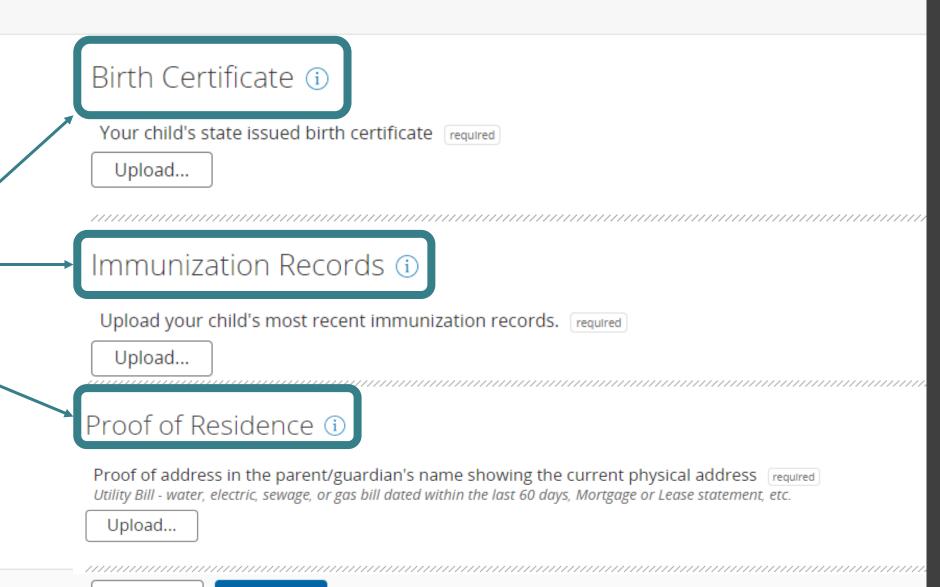

out

and provide proof of residency to be eligible for enrollment. Please provide

E of the following proof of residency when enrolling:

- Utility Bill water, electric, sewage, or gas bill dated within the last 60 days. The bill must also include the enrolling caretaker's name and service address.
- . Mortgage or Lease statement a mortgage statement, lease, or rental agreement dated within the last 60 days.
- · Letter from a government agency

Next

All New Mexico students must provi

following proofs of immunizations:

Use the "Next" to navigate between tabs.

requirements. Please provide ONE of the

Registration 2022-2023

Introduction

Form

#### Contacts

These three
documents are
absolutely required
and there is no
getting around it. All
other documents
are highly
recommended for
submission and help
us as a school.

Previous

Next