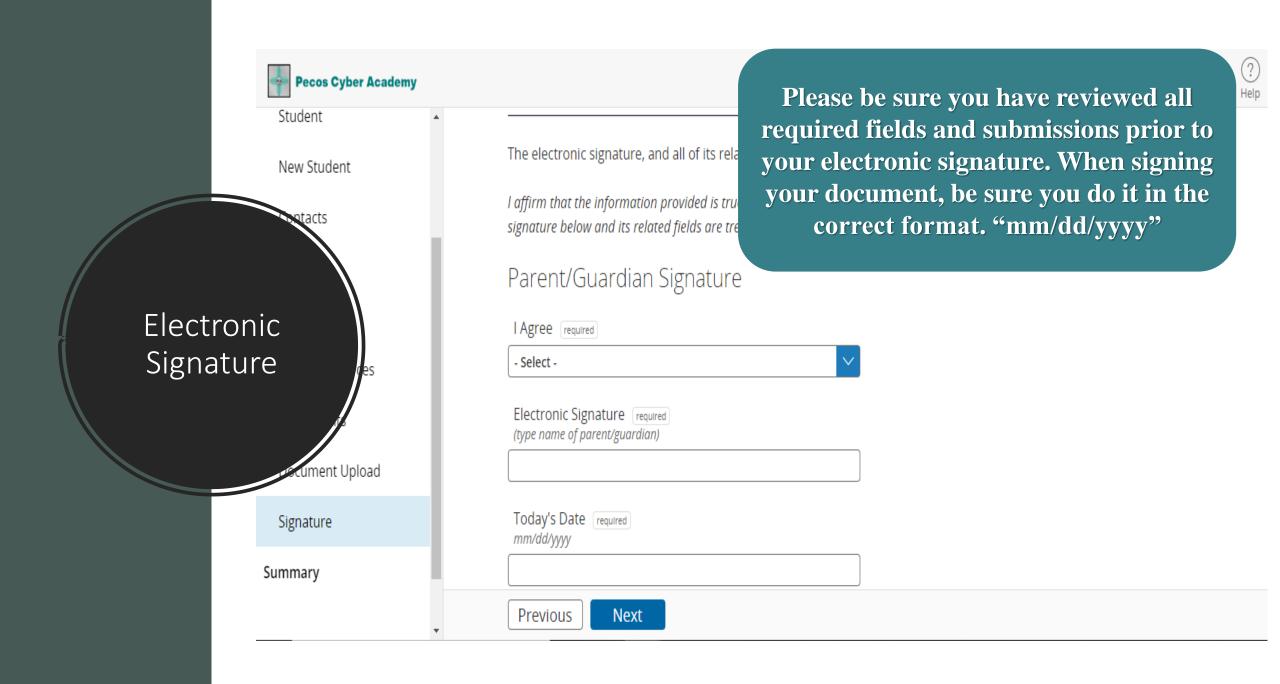

ndbook must be
read. Please be sure
you read thoroughly
and understand our
school policy along
with the other
agreements.

#### Agreements

Student Handbook

Please read the Student Handbook.

I have read and agree to the terms of the policy. required

Acceptable Use Policy Agreement

Please read the Pecos Cyber Academy – Acceptable Use Policy (AUP) Agreement.

USER AGREEMENT (TO BE SIGNED BY ALL ADULT USERS AND STUDENT USERS ABOVE GRADE 5)

I have read, understand, and will abide by the above Acceptable Use Policy when using computer and other electronic

Previous

Next

Summary

#### Contacts

These three
documents are
absolutely required
and there is no
getting around it. All
other documents
are highly
recommended for
submission and help
us as a school.

Previous

Next

#### Summary





## Summary



### Questions

For all other questions or concerns, please email us at <a href="PCA">PCA enrollment@pecosca.us</a> or call us at 505-886-3900 and select Enrollment.