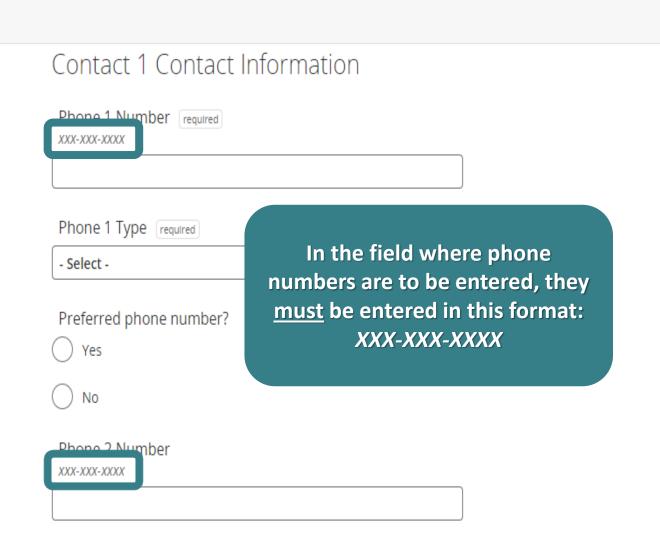

#### Contacts

These three
documents are
absolutely required
and there is no
getting around it. All
other documents
are highly
recommended for
submission and help
us as a school.

Previous

Next