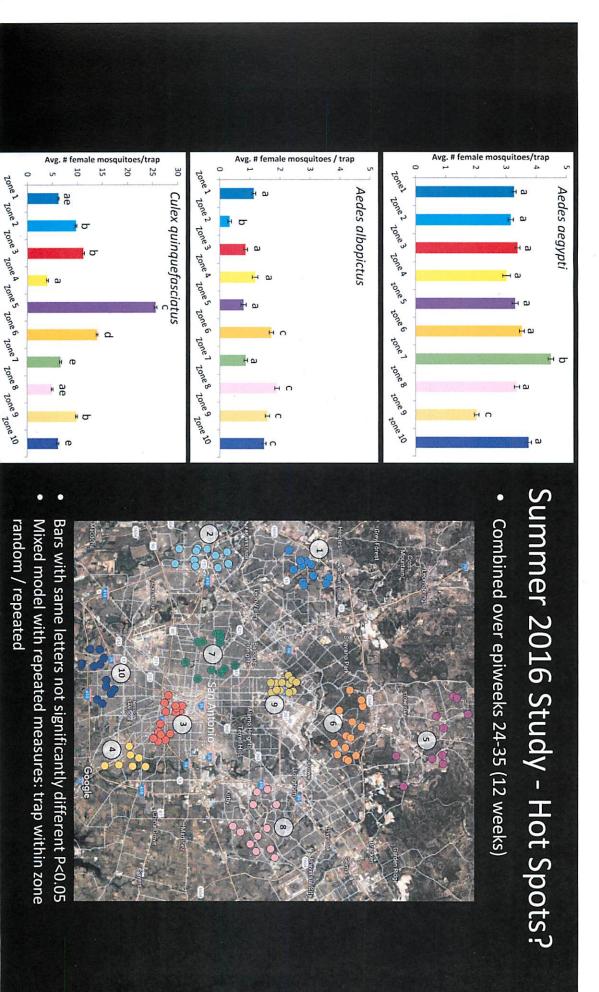

#### VIII. <u>New Business:</u>

Roger Pollock provided an update on Zika, along with 2 handouts, to the committee.