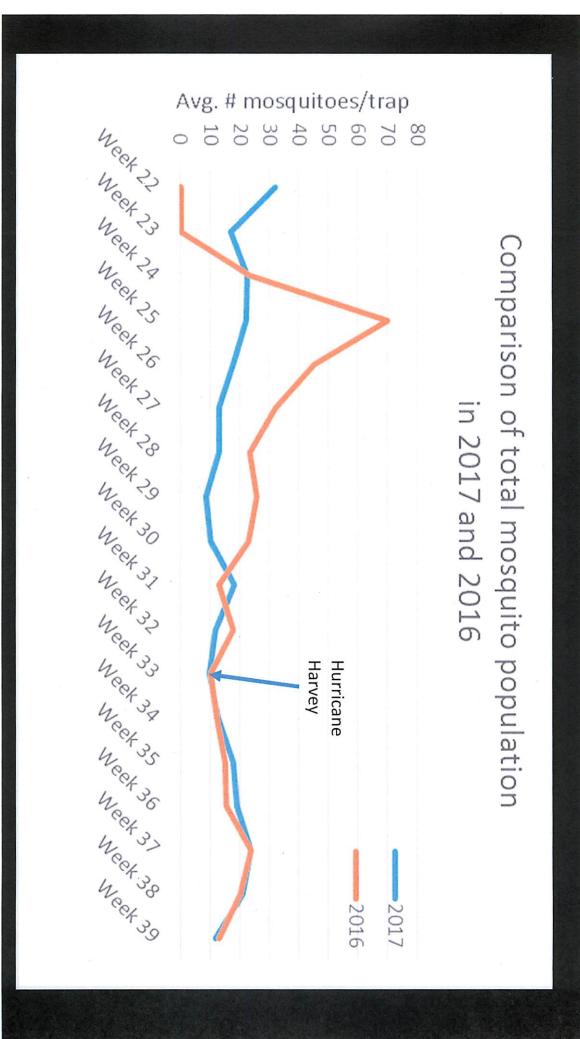

#### VIII. <u>New Business:</u>

Roger Pollock provided an update on Zika, along with 2 handouts, to the committee.