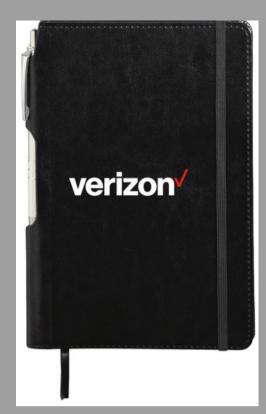

## GIFT BOXES, BAGS & KITS

Armor Health: Gift
Bags For New
Employees

Verizon: Gift Box For Promotions

Verizon: Gift Box For 5G Events

Armor Health: Award Winner Gift Boxes