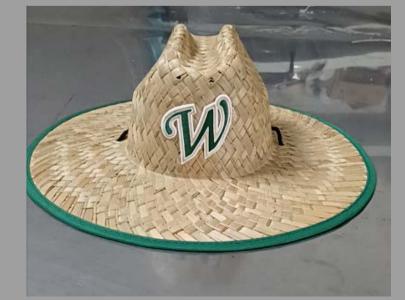

#### GOLF& FISHING TOURNAMENTS

Golf Bag Cooler, Golf Towel, Sunscreen, Golf Balls, Insulated Cup, Leather Putter Cover

Fishing Tournament: Dri-Fit: USPF Protection
Hooded Long Sleeve

AVARIRIORS

AVARRIORS

Large Straw Hat: Custom Patch and Custom Brim

1/4 Zip With Embroidered

Polo with Logo Embroidered

TOSTE WISTON TO

**Insulated Tote Bag** 

Jersey Drawstring Backpack

Large Straw Hat: Custom Patch and Custom Brim

**Drawstring Backpack** 

Laser Engraved Power Bank