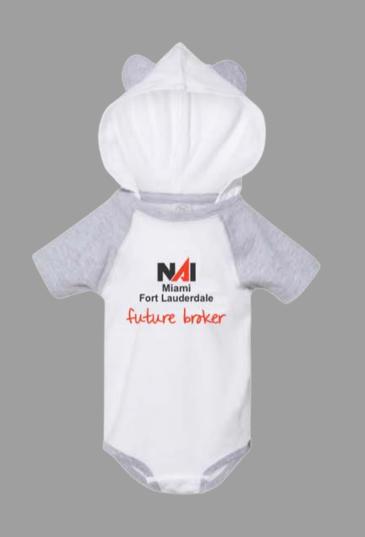

ackpack** 



Laser Engraved Power Bank



**Custom Jacket and Jute Bag** 



**Leather Journal** 



Jute Wine Carrier



Sun Shirt and Hat With Boat Name



Dri Fit Long Sleeves



**Standup Mascot Cutout** 



Pennant Flags and Foam Footballs



**Polaroid Cutout** 



**Insulated Stainless Steel Coffee Mug** 



**Airpod Case** 



**Backing Card & Tervis Cups** 



**Fully Customizable Socks** 

| <b>Opus</b> Care | Hospice & Palliative Care  WWW.OPUSCARE.ORG |
|------------------|---------------------------------------------|
|                  |                                             |
|                  |                                             |
|                  |                                             |



























GTW 2016

































































































# PLEASE REACH OUT TO US FOR ANY QUESTIONS OR QUOTES!



Wine Glass Holder Lanyard



**Embroidered Hat** 

## CONTACT US:

E-MAIL: sylvia@letselevatetogether.com

PHONE: 305-773-9937





**Custom Stemless Wine Glasses**