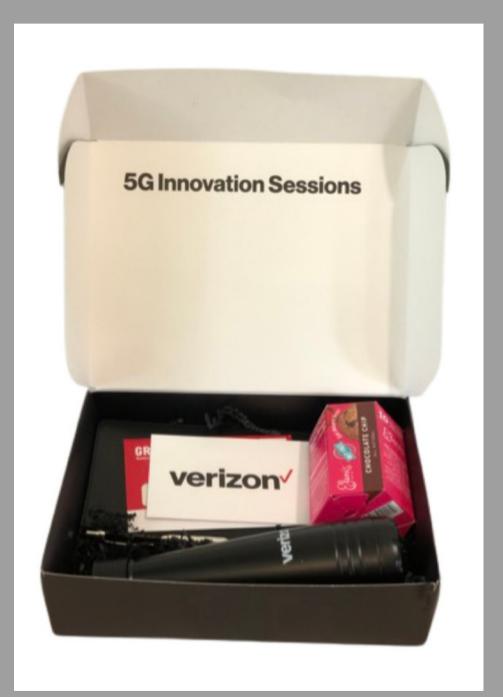

## GIFT BOXES, BAGS & KITS

Armor Health: Gift
Bags For New
Employees

Verizon: Gift Box For Promotions

Verizon: Gift Box For 5G Events

Armor Health: Award Winner Gift Boxes