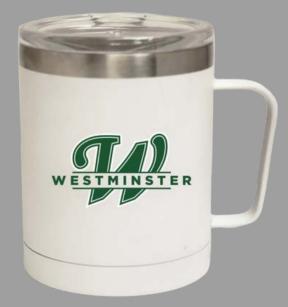

Related Group: Custom Non Woven
Totes and Performance Polos

Westminster: Golf Balls, Mini Flag, Insulated Cup

**Performane Long Sleeve Team Shirts** 

**Embroidered Fishing Shirts** 