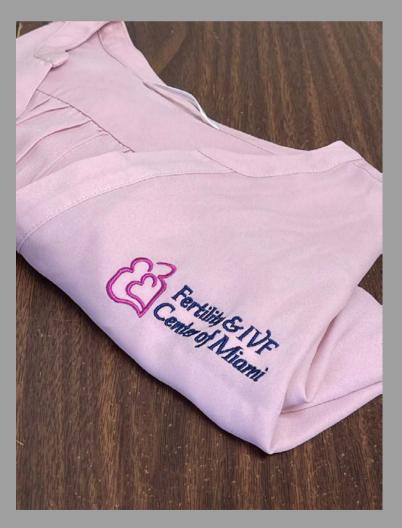

# ELEXXIE

UNIFORMS, APPAREL, & PROMOTIONAL PRODUCTS

Miami IVF: Embroidered Fuzzy Socks
With Bottom Grip

Embroidered Performance Polo

Arch Angels: Screen Printed Shirts

Lula: Hats, Water Bottles, Sweatband, Koozie, Neon Sign