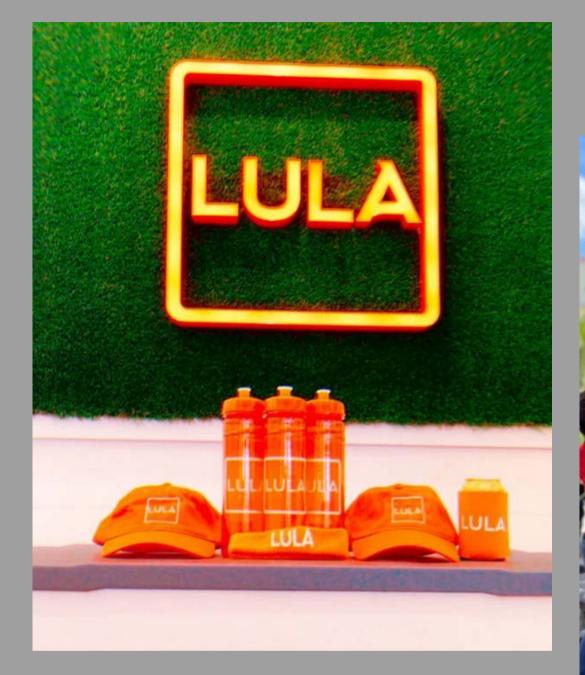

# ELEXXIE

UNIFORMS, APPAREL, & PROMOTIONAL PRODUCTS

Miami IVF: Embroidered Fuzzy Socks
With Bottom Grip

Embroidered Performance Polo

Arch Angels: Screen Printed Shirts

Lula: Hats, Water Bottles, Sweatband, Koozie, Neon Sign