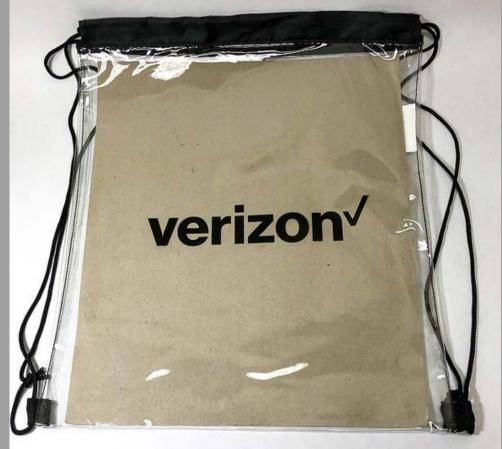

**Clear Stadium Drawstring Bag** 

**Yard Sign** 

**Fanny Pack** 

**Coffee Mug and Pens** 

Ship Wheel Keychain with Laser Engraved Logo

Power Bank With Laser Engraved Logo

**Embroidered Beret** 

**Insulated Wine** 