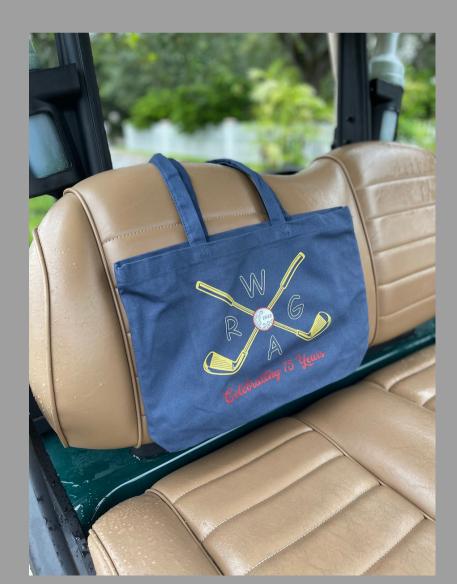

#### GOLF& FISHING TOURNAMENTS

Golf Bag Cooler, Golf Towel, Sunscreen, Golf Balls, Insulated Cup, Leather Putter Cover

Fishing Tournament: Dri-Fit: USPF Protection
Hooded Long Sleeve

AVARIRIORS

AVARRIORS

Large Straw Hat: Custom Patch and Custom Brim