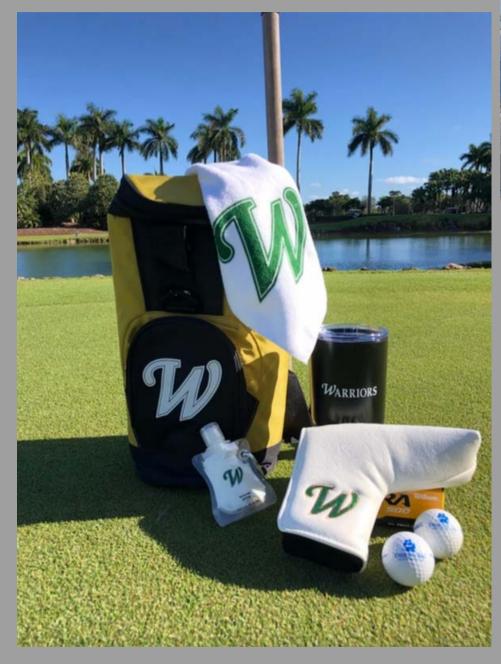

#### GOLF& FISHING TOURNAMENTS

Golf Bag Cooler, Golf Towel, Sunscreen, Golf Balls, Insulated Cup, Leather Putter Cover

Fishing Tournament: Dri-Fit: USPF Protection
Hooded Long Sleeve

AVARIRIORS

AVARRIORS

Large Straw Hat: Custom Patch and Custom Brim