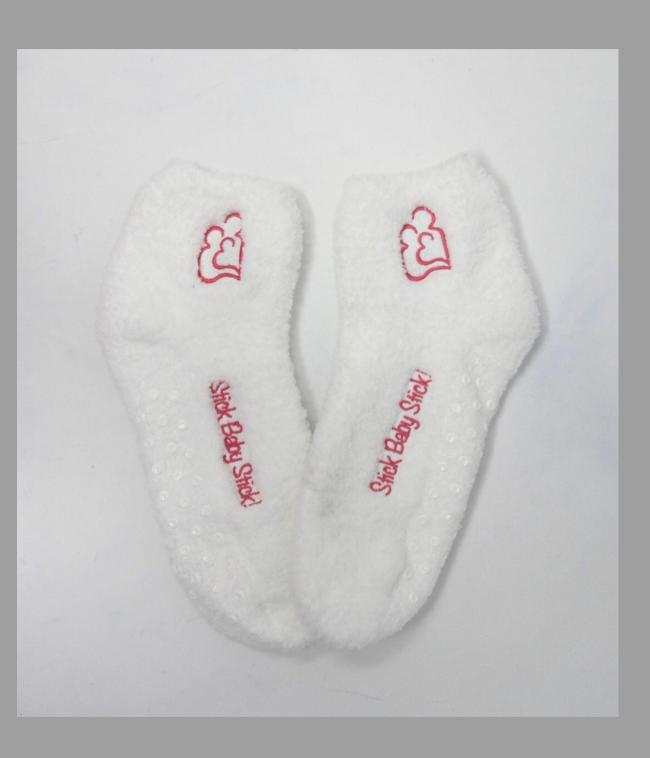

# ELEXXIE

UNIFORMS, APPAREL, & PROMOTIONAL PRODUCTS

Miami IVF: Embroidered Fuzzy Socks
With Bottom Grip

Embroidered Performance Polo

Arch Angels: Screen Printed Shirts

Lula: Hats, Water Bottles, Sweatband, Koozie, Neon Sign