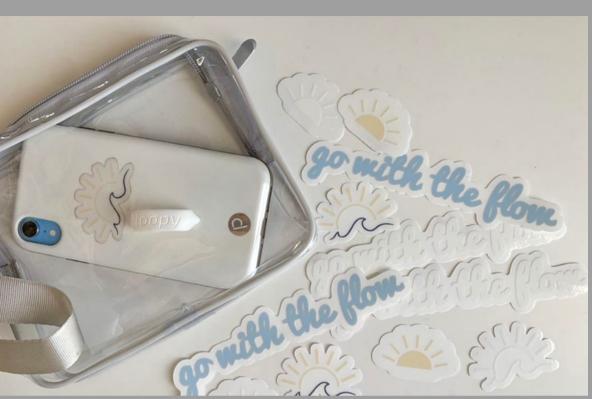

Cornhole

**Stand Up Connect4** 

Medal

Stand Up Mascot

**Stickers and Clear Bag** 

Blessed to be a

Wes minster CHRISTIAN SCHOOL

**Family** 