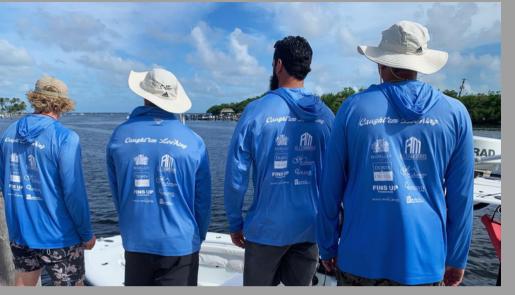

#### GOLF& FISHING TOURNAMENTS

Golf Bag Cooler, Golf Towel, Sunscreen, Golf Balls, Insulated Cup, Leather Putter Cover

Fishing Tournament: Dri-Fit: USPF Protection
Hooded Long Sleeve

AVARIRIORS

AVARRIORS

Large Straw Hat: Custom Patch and Custom Brim