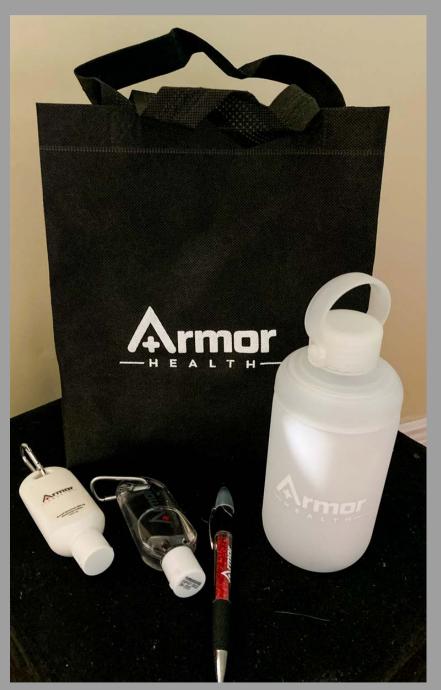

## GIFT BOXES, BAGS & KITS

Armor Health: Gift
Bags For New
Employees

Verizon: Gift Box For Promotions

Verizon: Gift Box For 5G Events

Armor Health: Award Winner Gift Boxes