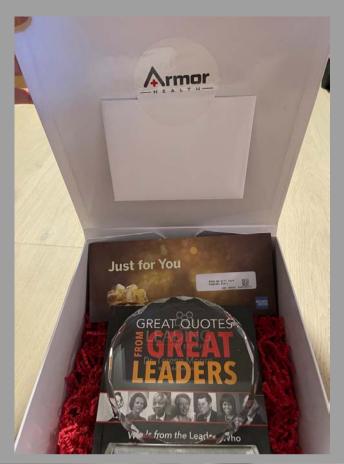

## GIFT BOXES, BAGS & KITS

Armor Health: Gift
Bags For New
Employees

Verizon: Gift Box For Promotions

Verizon: Gift Box For 5G Events

Armor Health: Award Winner Gift Boxes