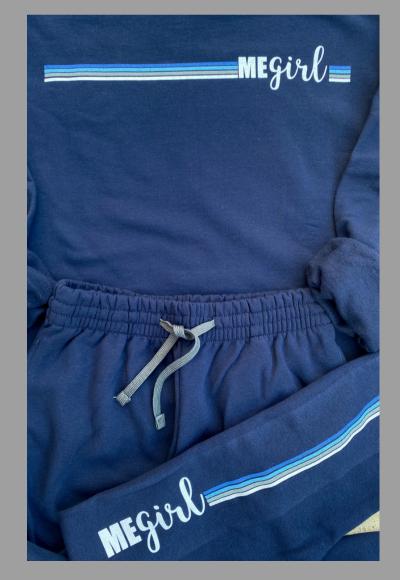

# ELEXXIE

UNIFORMS, APPAREL, & PROMOTIONAL PRODUCTS

Miami IVF: Embroidered Fuzzy Socks
With Bottom Grip

Embroidered Performance Polo

Arch Angels: Screen Printed Shirts

Lula: Hats, Water Bottles, Sweatband, Koozie, Neon Sign