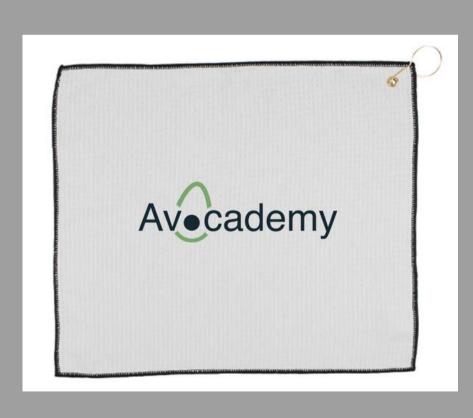

#### GOLF& FISHING TOURNAMENTS

Golf Bag Cooler, Golf Towel, Sunscreen, Golf Balls, Insulated Cup, Leather Putter Cover

Fishing Tournament: Dri-Fit: USPF Protection
Hooded Long Sleeve

AVARIRIORS

AVARRIORS

Large Straw Hat: Custom Patch and Custom Brim