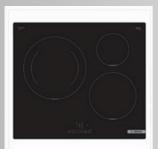

## **APPLIANCES**

Bosch 60cm Serie 2 Electric Built-in Oven Built-in Oven Kitchen

Bosch Serie 4 60cm Induction Cooktop Induction Cooktop Kitchen

Bosch Serie 6 Freestanding Dishwasher Freestanding Dishwasher Kitchen Draft