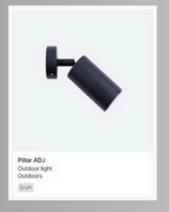

LIGHTING

6W Tri Colour Dimmable LED Downlight Downlight Throughout Draft

Tastic Original 3 In 1 Bathroom Heat Fan Light Bathroom Heat Fan Light Bathrooms