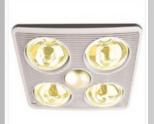

LIGHTING

6W Tri Colour Dimmable LED Downlight Downlight Throughout Draft

Tastic Original 3 In 1 Bathroom Heat Fan Light Bathroom Heat Fan Light Bathrooms