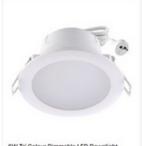

LIGHTING

6W Tri Colour Dimmable LED Downlight Downlight Throughout Draft

Tastic Original 3 In 1 Bathroom Heat Fan Light Bathroom Heat Fan Light Bathrooms