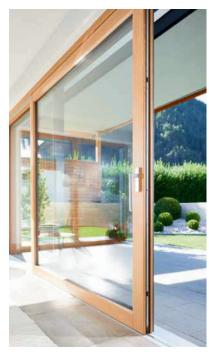

#### AKAKYA PLUS Series – 'Elegance Meets Security in Every Detail'

Experience the ultimate combination of aesthetic appeal and safety with the AKAKYA PLUS Series. Our premium lift-slide TIMBER doors, crafted from the finest timber selections, bring unparalleled luxury and adaptability to your abode. Redefine your space with our exquisite range designed for both grand and cozy environments.

#### **Product Features:**

Premium Material Quality: Each door is meticulously carved from top-grade timber, ensuring a natural and elegant appearance.

Size Versatility: With options ranging from 2 to 11 feet in width, AKAKYA PLUS doors accommodate any space, large or small.

Heavy-Duty Performance: Designed to support up to 500 kilograms, these doors withstand substantial weight without compromising on style.

Ergonomic Handle Placement: Choose from various handle heights for a door that not only looks good but feels right.

Self-Cleaning Rollers & Adjustable Bogie Wheels: Guaranteeing smooth operation time after time.

Soft Close Function: No more slamming doors, just smooth, silent closure.

Night Vents: Enjoy a gentle breeze with our easy-to-use night vents.

AEROMAT flex System: For superior indoor air quality without compromising security.

Security Feature: Lockable handles on both inside and outside, providing extra safety and control.

Embrace the future with doors that blend form and function. The AKAKYA PLUS series isn't just about opening and closing; it's about inviting luxury into your home and securing it for years to come.