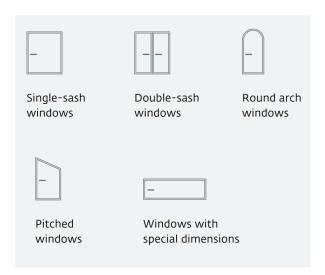

## **Product overview**

Countless possibilities with Tilt & Turn

Elevate the essence of modern architectural design with **AKAKYA Tilt & Turn** Window Systems. Our sophisticated solutions upgrade the conventional concept of windows by combining timeless timber with innovative functionality. AKAKYA systems bring unparalleled room comfort to timber tilt and turn windows, ensuring resilience, user-friendly operation, and all-around protection.