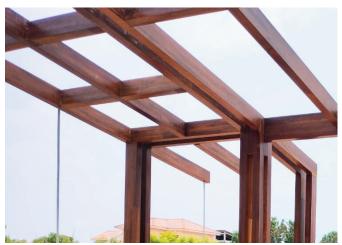

# PERGOLAS & GAZEBOS

A K A K Y A

Our glulam timber trusses are an architect's dream. Their versatility makes them the perfect complement to a wide array of designs, from traditional to contemporary. Whether you're crafting a cozy gazebo, an inviting pergola, a lively brewery, a charming bar, or a picturesque restaurant, our trusses will enhance the aesthetic while providing a robust foundation.

Imagine your space adorned with the rich, grainy textures of wood, basking in its natural glow. Picture a structure that not only stands strong against the elements but also embodies the essence of nature in every line and curve.