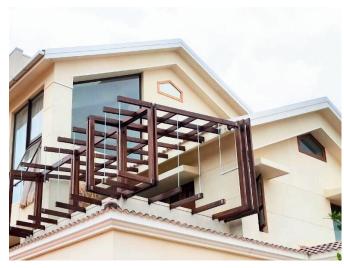

# PERGOLAS & GAZEBOS

A K A K Y A

Our glulam timber trusses are an architect's dream. Their versatility makes them the perfect complement to a wide array of designs, from traditional to contemporary. Whether you're crafting a cozy gazebo, an inviting pergola, a lively brewery, a charming bar, or a picturesque restaurant, our trusses will enhance the aesthetic while providing a robust foundation.

Imagine your space adorned with the rich, grainy textures of wood, basking in its natural glow. Picture a structure that not only stands strong against the elements but also embodies the essence of nature in every line and curve.