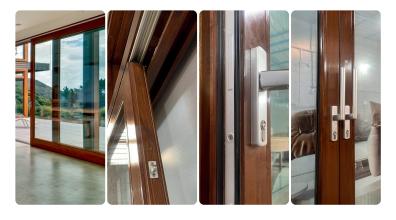

#### AKAKYA PLUS Series – 'Elegance Meets Security in Every Detail'

Experience the ultimate combination of aesthetic appeal and safety with the AKAKYA PLUS Series. Our premium lift-slide TIMBER doors, crafted from the finest timber selections, bring unparalleled luxury and adaptability to your abode. Redefine your space with our exquisite range designed for both grand and cozy environments.

#### **Product Features:**

Premium Material Quality: Each door is meticulously carved from top-grade timber, ensuring a natural and elegant appearance.

Size Versatility: With options ranging from 2 to 11 feet in width, AKAKYA PLUS doors accommodate any space, large or small.

Heavy-Duty Performance: Designed to support up to 500 kilograms, these doors withstand substantial weight without compromising on style.

Ergonomic Handle Placement: Choose from various handle heights for a door that not only looks good but feels right.

Self-Cleaning Rollers & Adjustable Bogie Wheels: Guaranteeing smooth operation time after time.

Soft Close Function: No more slamming doors, just smooth, silent closure.

Night Vents: Enjoy a gentle breeze with our easy-to-use night vents.

AEROMAT flex System: For superior indoor air quality without compromising security.

Security Feature: Lockable handles on both inside and outside, providing extra safety and control.

Embrace the future with doors that blend form and function. The AKAKYA PLUS series isn't just about opening and closing; it's about inviting luxury into your home and securing it for years to come.