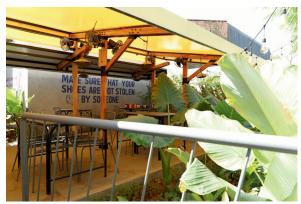

# PERGOLAS & GAZEBOS

A K A K Y A

Our glulam timber trusses are an architect's dream. Their versatility makes them the perfect complement to a wide array of designs, from traditional to contemporary. Whether you're crafting a cozy gazebo, an inviting pergola, a lively brewery, a charming bar, or a picturesque restaurant, our trusses will enhance the aesthetic while providing a robust foundation.

Imagine your space adorned with the rich, grainy textures of wood, basking in its natural glow. Picture a structure that not only stands strong against the elements but also embodies the essence of nature in every line and curve.