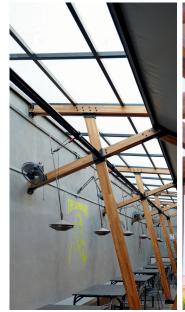

# PERGOLAS & GAZEBOS

A K A K Y A

Our glulam timber trusses are an architect's dream. Their versatility makes them the perfect complement to a wide array of designs, from traditional to contemporary. Whether you're crafting a cozy gazebo, an inviting pergola, a lively brewery, a charming bar, or a picturesque restaurant, our trusses will enhance the aesthetic while providing a robust foundation.

Imagine your space adorned with the rich, grainy textures of wood, basking in its natural glow. Picture a structure that not only stands strong against the elements but also embodies the essence of nature in every line and curve.