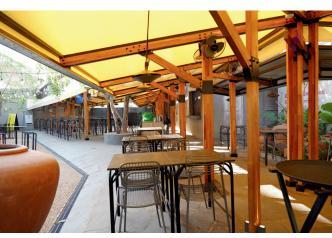

# PERGOLAS & GAZEBOS

A K A K Y A

Our glulam timber trusses are an architect's dream. Their versatility makes them the perfect complement to a wide array of designs, from traditional to contemporary. Whether you're crafting a cozy gazebo, an inviting pergola, a lively brewery, a charming bar, or a picturesque restaurant, our trusses will enhance the aesthetic while providing a robust foundation.

Imagine your space adorned with the rich, grainy textures of wood, basking in its natural glow. Picture a structure that not only stands strong against the elements but also embodies the essence of nature in every line and curve.