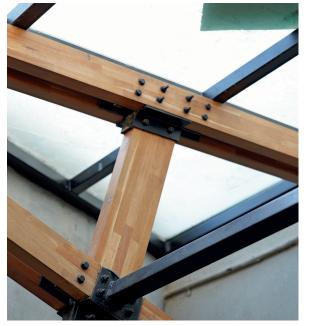

# PERGOLAS & GAZEBOS

A K A K Y A

Our glulam timber trusses are an architect's dream. Their versatility makes them the perfect complement to a wide array of designs, from traditional to contemporary. Whether you're crafting a cozy gazebo, an inviting pergola, a lively brewery, a charming bar, or a picturesque restaurant, our trusses will enhance the aesthetic while providing a robust foundation.

Imagine your space adorned with the rich, grainy textures of wood, basking in its natural glow. Picture a structure that not only stands strong against the elements but also embodies the essence of nature in every line and curve.