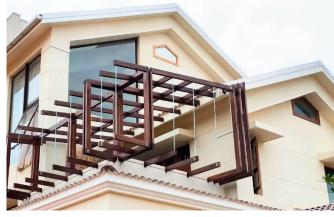

# PERGOLAS & GAZEBOS

A K A K Y A

Our glulam timber trusses are an architect's dream. Their versatility makes them the perfect complement to a wide array of designs, from traditional to contemporary. Whether you're crafting a cozy gazebo, an inviting pergola, a lively brewery, a charming bar, or a picturesque restaurant, our trusses will enhance the aesthetic while providing a robust foundation.

Imagine your space adorned with the rich, grainy textures of wood, basking in its natural glow. Picture a structure that not only stands strong against the elements but also embodies the essence of nature in every line and curve.