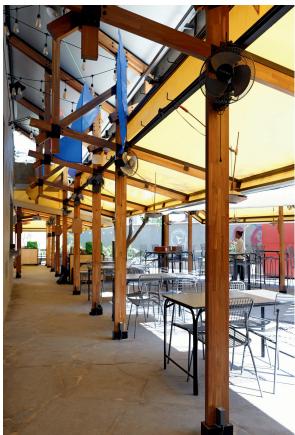

# PERGOLAS & GAZEBOS

A K A K Y A

Our glulam timber trusses are an architect's dream. Their versatility makes them the perfect complement to a wide array of designs, from traditional to contemporary. Whether you're crafting a cozy gazebo, an inviting pergola, a lively brewery, a charming bar, or a picturesque restaurant, our trusses will enhance the aesthetic while providing a robust foundation.

Imagine your space adorned with the rich, grainy textures of wood, basking in its natural glow. Picture a structure that not only stands strong against the elements but also embodies the essence of nature in every line and curve.