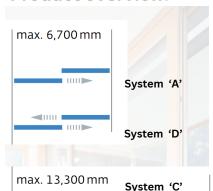

# Product overview.

| <b>4</b> 11111            |                     |
|---------------------------|---------------------|
|                           |                     |
|                           |                     |
| 0                         | Lift-Slide          |
| Opening type              |                     |
| Profile                   | Timber              |
| Sash width in mm          | 650 - 3335          |
| Sash height in mm         | 1175 - 3325         |
| Sash weight in kg maximum | 150, 250, 400 & 500 |
| Handle position           | Variable            |
| SOFT CLOSE function       | Available           |