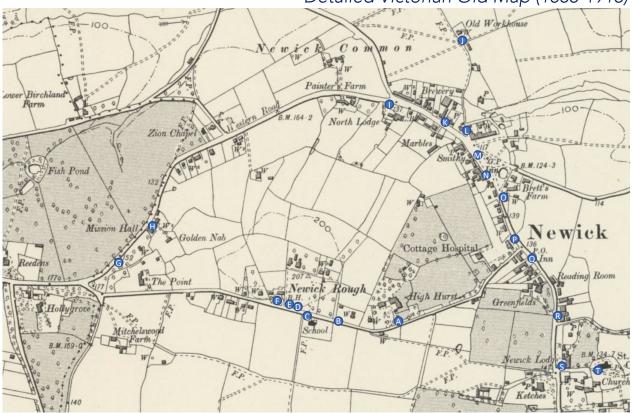

## NEWICK REMEMBRANCE TRAIL MAP

6th-14th November 2021

Detailed Victorian Old Map (1888-1913)

All locations are approximate.

| Α | Privates Aubrey and Jack Brooks | K | Gunner Ernest Groves             |
|---|---------------------------------|---|----------------------------------|
| В | Private Sydney Brooks           | L | Private George Gaston            |
| С | The Smiths Brothers             | M | Private Percy Isard              |
| D | Lance Corporal Charles Trill    | N | Stoker (1st Class) William Wood  |
| Ε | Private Clement Trill           | 0 | Bombardier Henry Stevens         |
| F | Private Fred Langridge          | Р | Lieutenant George Oldaker        |
| G | Private Herbert Elphick         | Q | Private Charles Hodges           |
| Н | Private Cecil Trenfield         | R | Private Harry Homewood           |
| 1 | Trooper Harry Streeter          | S | Lieutenant Colonel Edmund Deacon |
| J | Private Henry Warton            | T | Private Benjamin Martin          |