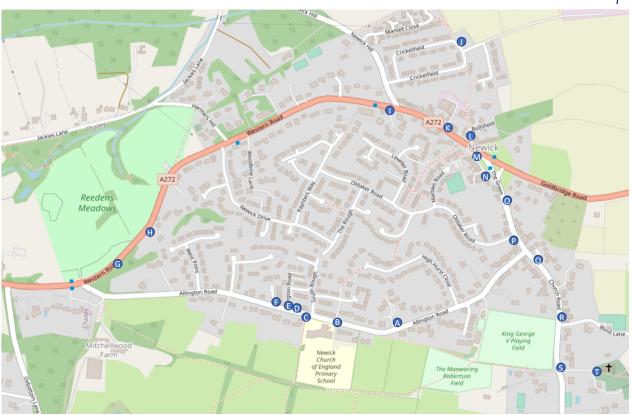

## Current Map

All locations are approximate.

| Α | Privates Aubrey and Jack Brooks | K | Gunner Ernest Groves             |
|---|---------------------------------|---|----------------------------------|
| В | Private Sydney Brooks           | L | Private George Gaston            |
| С | The Smiths Brothers             | M | Private Percy Isard              |
| D | Lance Corporal Charles Trill    | N | Stoker (1st Class) William Wood  |
| E | Private Clement Trill           | 0 | Bombardier Henry Stevens         |
| F | Private Fred Langridge          | Р | Lieutenant George Oldaker        |
| G | Private Herbert Elphick         | Q | Private Charles Hodges           |
| Н | Private Cecil Trenfield         | R | Private Harry Homewood           |
| 1 | Trooper Harry Streeter          | S | Lieutenant Colonel Edmund Deacon |
| J | Private Henry Warton            | T | Private Benjamin Martin          |