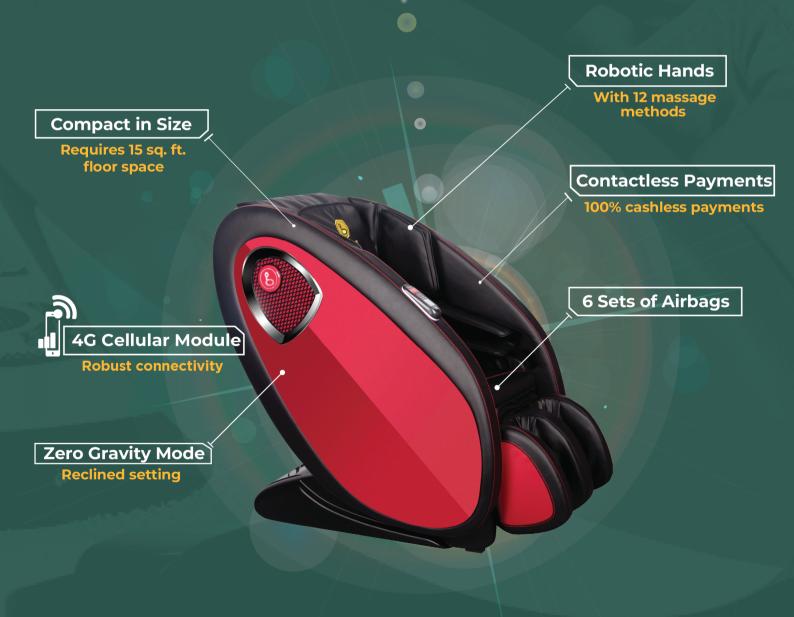

# As a location partner, you will provide -

- 15 sq. ft. flooring space for each chair
- One 15 AMPs electrical circuit
- Scheduled daily cleaning

#### **GAGAKE will provide -**

- CSA certified G-01 massage chair (free of charge)
- Pay commissions
- Free Delivery and installation
- Scheduled maintenance and repairs
- We carry \$5,000,000 commercial insurances
- NA Certificates of ETL/CSA, FCC, PTCRB

# **Contactless Payment Technology**

Scan QR code

Select massage package

Pay by phor

Enjoy the rid

Mobile payments and digital wallets:

If you want to know more about our products and services, please feel free to contact us -