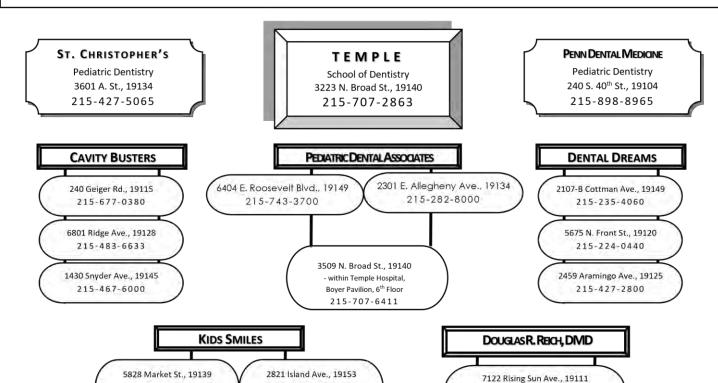

* 

555 S. 43rd St., 19104

215-685-7506

**HEALTH CENTER #9** 

131 E. Chelten Ave., 19144

215-685-5738

**HEALTH CENTER #4** 

4400 Haverford Ave., 19104

215-685-7605

**HEALTH CENTER #10** 

2230 Cottman Ave., 19149

215-685-0608

**HEALTH CENTER #5** 

1900 N. 20th St., 19121

215-685-2938

#### FEDERALLY QUALIFIED HEALTH CENTERS

ESPERANZA HEALTH CENTER

3156 Kensington Ave., 19134

215-302-3156

**ABBOTTSFORD-FALLS** 

4700 Wissahickon Ave., Suite 110, 19144

215-843-9720

FAIRMOUNT HEALTH CENTER

1412 Fairmount Ave., 19130

215-684-5349

**HEALTH ANNEX** 

6120-B Woodland Ave., 19142

215-727-4721

MARIA DE LOS SANTOS

401 W. Allegheny Ave., 19133

215-291-2509

STEPHEN & SANDRA SHELLER (11TH ST. FAMILY HEALTH)

215-725-8300

job 08/2015 rev.

850 N. 11th St., 19123 215-769-1100



Entrance B

215-747-6901

Suite 210

215-492-9291