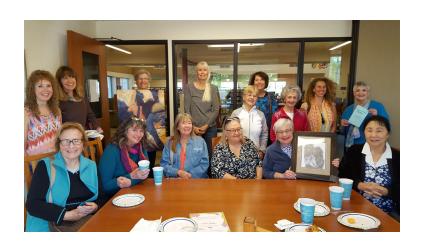

# DID YOU KNOW?

The Friends and Poway Woman's Club hosted a reception for incoming and outgoing artists on March 29.

Nine artists participated in the first group and we have 10 artists on display through April 25th.