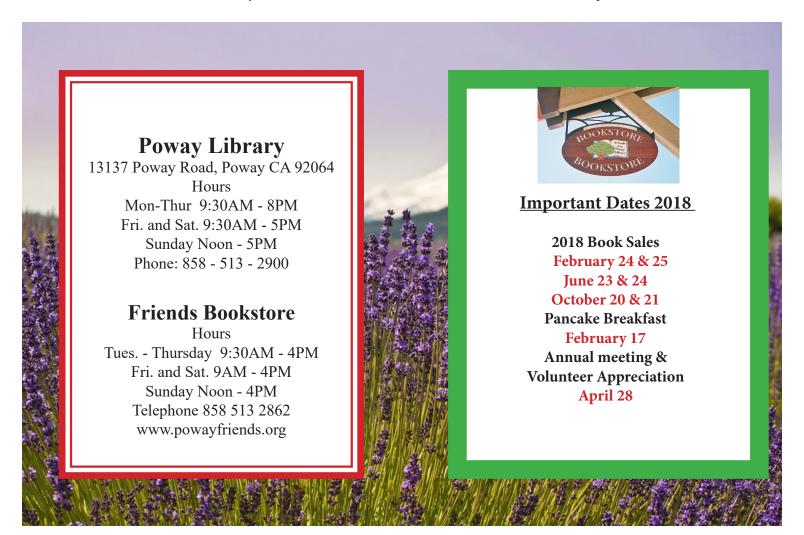

Mark your calendar for the Friends of the Poway Library annual meeting which will be held on Saturday, April 28th at noon in the Library Meeting Room.

The Friends Board is most appreciative of your continued support.

Joye Davisson

Friends of the Poway Library Annual Meeting Saturday, April 28th, 12:45 PM All members welcome.