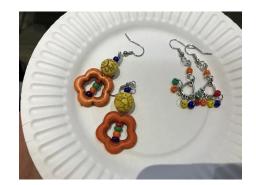

# **Happenings - Adult Jewelry Making Class**

March 25, 2018:

Poway Library offered our first-ever jewelry making program for adults and received a remarkable attendance of 30 adults. All supplies were provided for making both wired wrapped rings and earrings, and the Friends of the Library generous supported the cost of the supplies.

After some basic instructions by Stephanie (Adult Services Librarian) and Loretta (Youth Services Librarian), attendees were off and running, creatively combining different beads and style approaches. Everyone walked away with at least one pair of earrings or one ring, but many found the time to create more than one amazing piece of hand-

made jewelry (see photos below).

Attendees raved about the program to us, and many asked when our next jewelry making program is scheduled. In response to the overwhelming positive turnout and requests, we are looking at dates in the coming months to schedule our next installment and hope to create an ongoing program for our creative adult population here in Poway.