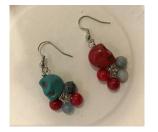

# **Happenings - Adult Jewelry Making Class**

March 25, 2018:

Poway Library offered our first-ever jewelry making program for adults and received a remarkable attendance of 30 adults. All supplies were provided for making both wired wrapped rings and earrings, and the Friends of the Library generous supported the cost of the supplies.

After some basic instructions by Stephanie (Adult Services Librarian) and Loretta (Youth Services Librarian), attendees were off and running, creatively combining different beads and style approaches. Everyone walked away with at least one pair of earrings or one ring, but many found the time to create more than one amazing piece of hand-

made jewelry (see photos below).

Attendees raved about the program to us, and many asked when our next jewelry making program is scheduled. In response to the overwhelming positive turnout and requests, we are looking at dates in the coming months to schedule our next installment and hope to create an ongoing program for our creative adult population here in Poway.