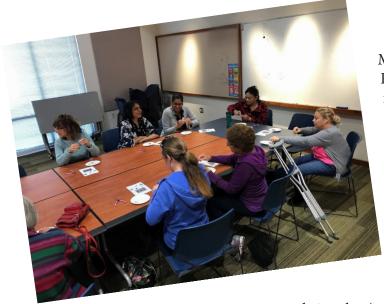

After some basic instructions by Stephanie (Adult Services Librarian) and Loretta (Youth Services Librarian), attendees were off and running, creatively combining different beads and style approaches. Everyone walked away with at least one pair of earrings or one ring, but many found the time to create more than one amazing piece of hand-

made jewelry (see photos below).

Attendees raved about the program to us, and many asked when our next jewelry making program is scheduled. In response to the overwhelming positive turnout and requests, we are looking at dates in the coming months to schedule our next installment and hope to create an ongoing program for our creative adult population here in Poway.