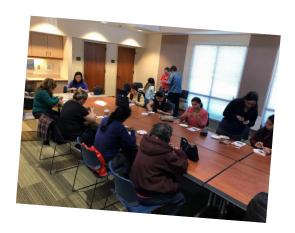

# **Happenings - Adult Jewelry Making Class**

March 25, 2018:

Poway Library offered our first-ever jewelry making program for adults and received a remarkable attendance of 30 adults. All supplies were provided for making both wired wrapped rings and earrings, and the Friends of the Library generous supported the cost of the supplies.

After some basic instructions by Stephanie (Adult Services Librarian) and Loretta (Youth Services Librarian), attendees were off and running, creatively combining different beads and style approaches. Everyone walked away with at least one pair of earrings or one ring, but many found the time to create more than one amazing piece of hand-

made jewelry (see photos below).

Attendees raved about the program to us, and many asked when our next jewelry making program is scheduled. In response to the overwhelming positive turnout and requests, we are looking at dates in the coming months to schedule our next installment and hope to create an ongoing program for our creative adult population here in Poway.