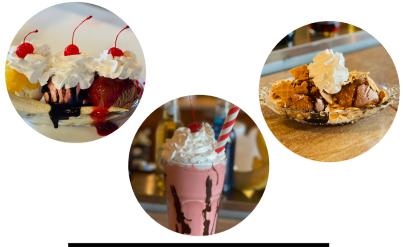

# Docs Sundaes

All Sundaes \$6.00

**Docs Brownie Sundae** - Double Chocolate Brownie topped with one scoop of Vanilla Ice Cream, Chocolate syrup, Caramel, Peanuts, Whipped Cream, and a Cherry.

**Mint Cookie Sundae** - One scoop of Extreme Mint Ice Cream, one scoop of Oreo Cheesecake Ice Cream, topped with Hot Fudge, Whipped Cream, and a Cherry.

## DECKS MILKSHAKES

Chocolate - Strawberry - Vanilla \$4.00 Banana - Oreo - Chocolate Peanut Butter \$6.00 Ice Cream Factory Custom Shake \$8.00

\$5.75

ICE CREAM Served in a cup or regular cone

Single Scoop \$3.50

## ICE CREAM SPECIALTIES

Banana Split \$6.00

Ice Cream Cookie Sandwich - Choice of Cookie & Choice of Ice Cream \$4.00

Slice of Pie S

Pie \$4.00

Ala mode add \$1.50

Pint of Ice Cream \$5.99

ICE CREAM FLIGHTS