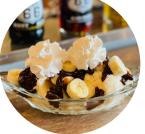

# Docs Sundaes

All Sundaes \$6.00

**Docs Brownie Sundae** - Double Chocolate Brownie topped with one scoop of Vanilla Ice Cream, Chocolate syrup, Caramel, Peanuts, Whipped Cream, and a Cherry.

**Mint Cookie Sundae** - One scoop of Extreme Mint Ice Cream, one scoop of Oreo Cheesecake Ice Cream, topped with Hot Fudge, Whipped Cream, and a Cherry.

**Docs Sundae** - Two Scoops of Vanilla Ice Cream, topped with your choice of **THREE** toppings, Hot Fudge, Butterscotch, Caramel, Marshmellow Cream, Strawberry, or Pineapple, Whipped Cream, and a Cherry.