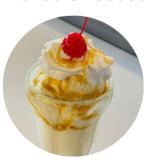

# Docs Ice Cream Floats

Ice Cream Floats are made with flavored soda and two scoops of ice cream - \$6.00

The Classic - Chocolate Soda with Vanilla Ice Cream

**Root Beer** - Root Beer Soda, vanilla syrup with Vanilla Ice Cream

## DECKS MILKSHAKES

Chocolate - Strawberry - Vanilla \$4.00 Banana - Oreo - Chocolate Peanut Butter \$6.00 Ice Cream Factory Custom Shake \$8.00

\$5.75

ICE CREAM Served in a cup or regular cone

Single Scoop \$3.50