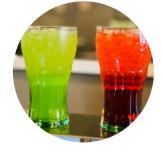

## FOUNTAIN SODAS No Refills on Fountain Sodas

Coke - Diet Coke - Sprite - Root Beer - Green River\$2.75Soda Mix-ins: Chocolate, Strawberry, Cherry, Vanilla, or Lime\$0.25

Phosphates - Cherry, Lime or Orange \$3.00

## ROUTE 66 BOTTLED SODA

Root Beer - Cream Soda - Blue Raspberry - Black Cherry