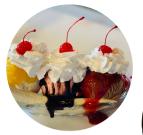

# **Docs Sundaes**

All Sundaes \$7.00

**Docs Brownie Sundae** - Double Chocolate Brownie topped with one scoop of Vanilla Ice Cream, Chocolate syrup, Caramel, Peanuts, and Whipped Cream.

Mint Cookie Sundae - One scoop of Extreme Mint Ice Cream, one scoop of Oreo Cheesecake Ice Cream, topped with Hot Fudge, and Whipped Cream.

**Grasshopper Sundae** - Two Scoops of Extreme Mint Ice Cream, topped with Hot Fudge, Crushed Oreo Cookies, Whipped Cream.

**Turtle Sundae** - Two Scoops of Butter Pecan Ice Cream topped with Hot Fudge, Caramel, Whipped Cream.

**Docs Sundae** - Two Scoops of Vanilla Ice Cream, topped with your choice of **THREE** toppings, Hot Fudge, Butterscotch, Caramel, Marshmellow Cream, Strawberry, Raspberry, Chocolate syrup or Pineapple - topped with Whipped Cream.