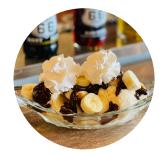

# **Docs Sundaes**

All Sundaes \$7.00

**Docs Brownie Sundae** - Double Chocolate Brownie topped with one scoop of Vanilla Ice Cream, Chocolate syrup, Caramel, Peanuts, and Whipped Cream.

Mint Cookie Sundae - One scoop of Extreme Mint Ice Cream, one scoop of Oreo Cheesecake Ice Cream, topped with Hot Fudge, and Whipped Cream.

**Grasshopper Sundae** - Two Scoops of Extreme Mint Ice Cream, topped with Hot Fudge, Crushed Oreo Cookies, Whipped Cream.

**Turtle Sundae** - Two Scoops of Butter Pecan Ice Cream topped with Hot Fudge, Caramel, Whipped Cream.

**Docs Sundae** - Two Scoops of Vanilla Ice Cream, topped with your choice of **THREE** toppings, Hot Fudge, Butterscotch, Caramel, Marshmellow Cream, Strawberry, Raspberry, Chocolate syrup or Pineapple - topped with Whipped Cream.