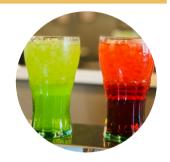

#### No Refills on Fountain Sodas FOUNTAIN SODAS

Coke - Diet Coke - Sprite - Root Beer - Green River

Soda Mix-ins: Chocolate, Strawberry, Cherry, Vanilla, or Lime \$0.25

Phosphates - Cherry, Lime or Orange \$3.00

Root Beer - Cream Soda - Blue Raspberry - Black Cherry \$3.50