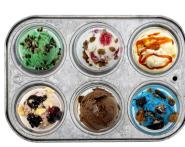

# ICE CREAM FLIGHTS

Six half scoops of ice cream served in a tin; \$7.00 the best way to pick your fav!