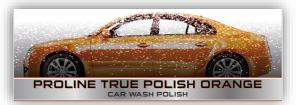

## PROLINE TRUE POLISH LIGHT

Proline Super Concentrate True Polishes are proprietary innovations of high foaming polymer protectants designed to shine and protect all automotive exterior surfaces, while also assisting with vehicle drying.

The free rinsing formula is offered in a variety of brilliant colors including blue, light, orange, purple, red, and yellow.

Recommended concentrations according to application: Apply 1:256 -1:192 depending on desired color, foam level, and product dispensing application.