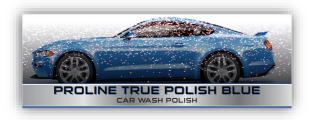

## PROLINE TRUE POLISH LIGHT

Proline Super Concentrate True Polishes are proprietary innovations of high foaming polymer protectants designed to shine and protect all automotive exterior surfaces, while also assisting with vehicle drying.

The free rinsing formula is offered in a variety of brilliant colors including blue, light, orange, purple, red, and yellow.

Recommended concentrations according to application: Apply 1:256 -1:192 depending on desired color, foam level, and product dispensing application.