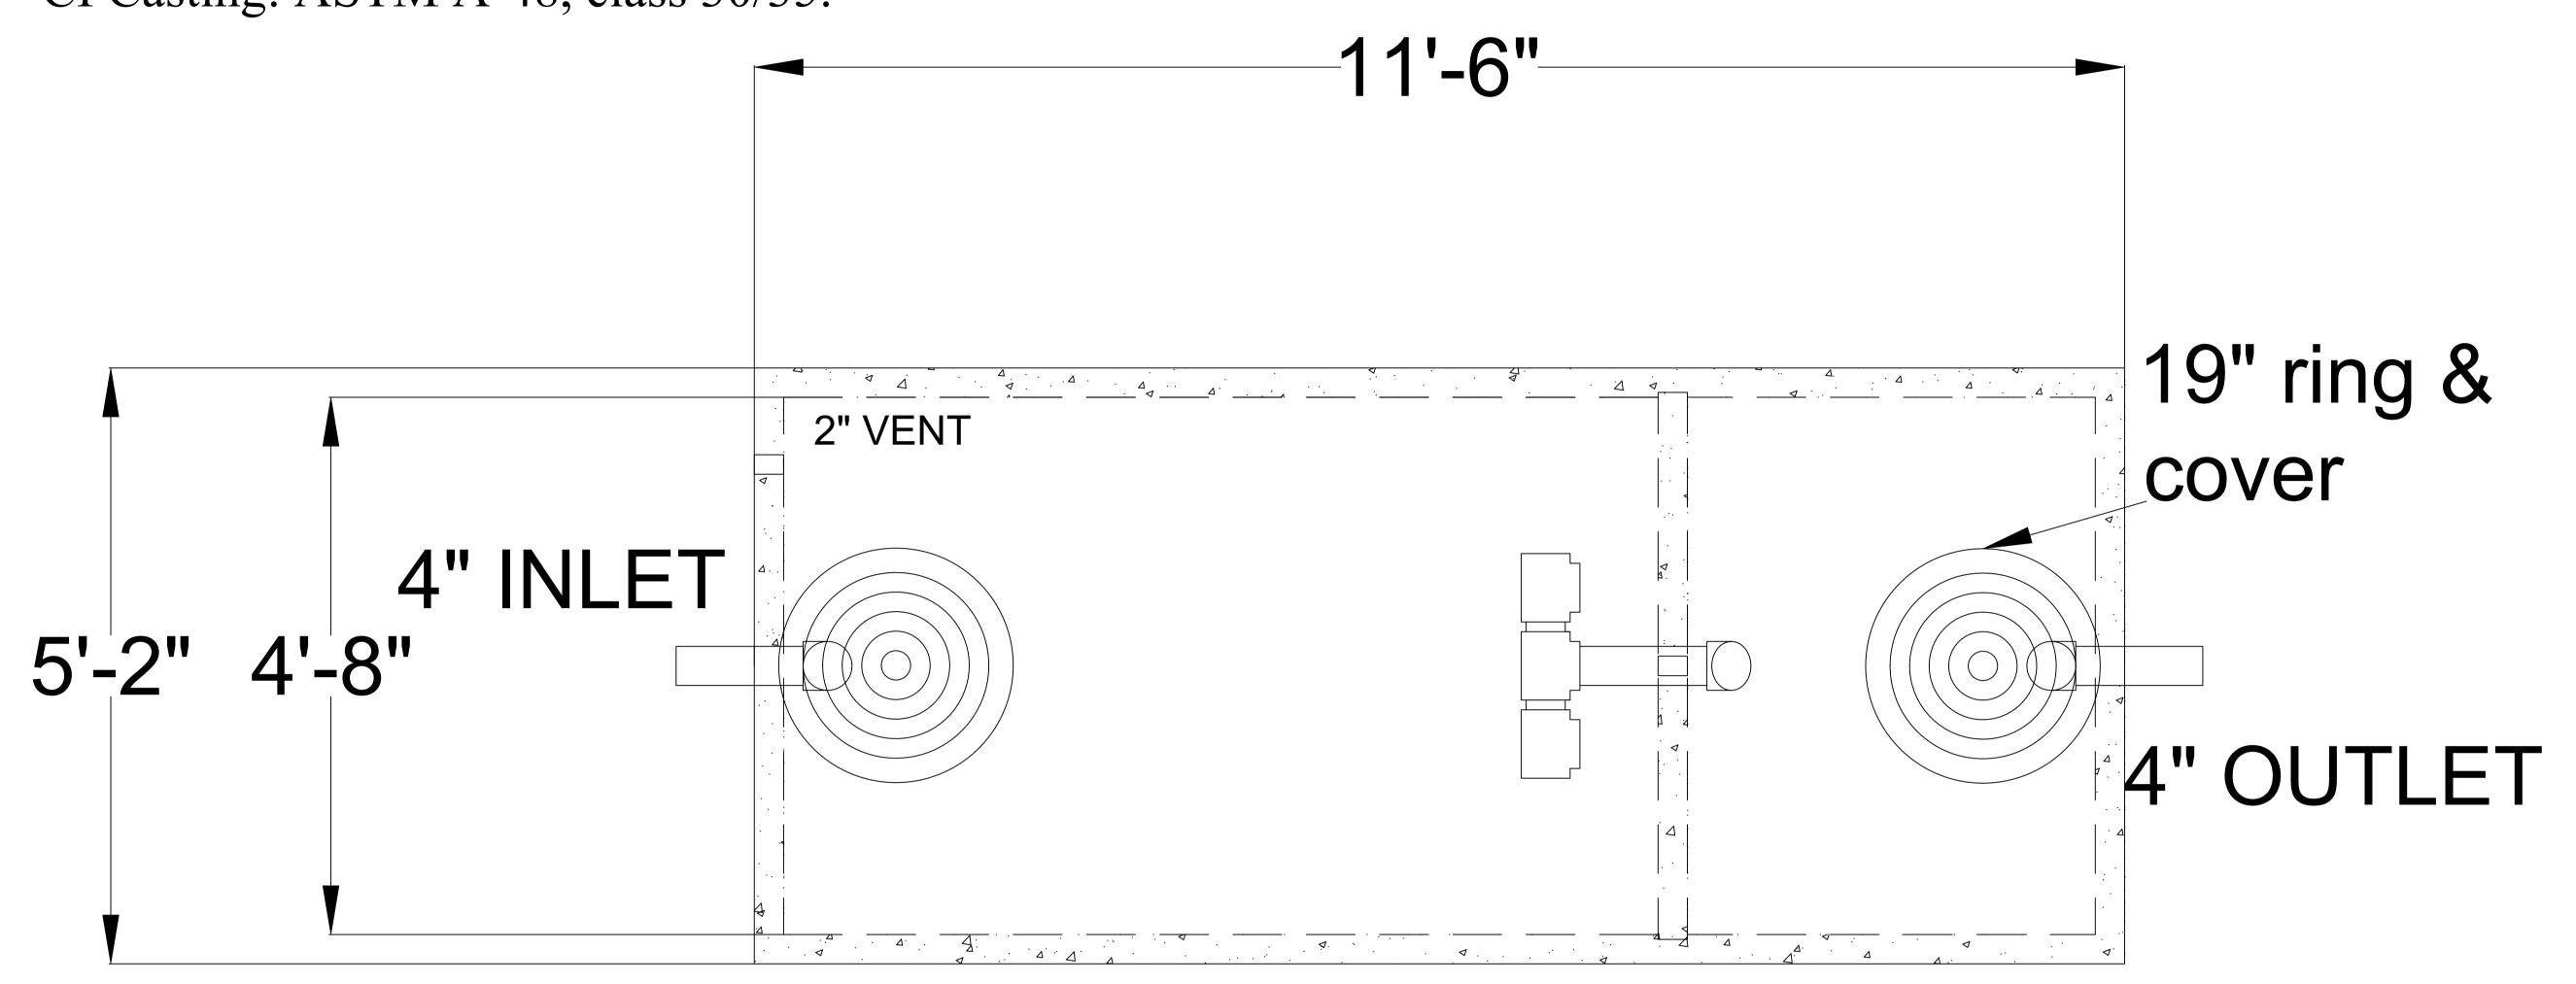

## TOP VIEW

## PRECON PRECAST, LLC 6868 FM 730 SOUTH AZLE, TX 76020

817-448-9718 OFFICE 817-448-9886 FAX frank@preconprecast.com

3500 SERIES 1500 GALLON GREASE TRAP SINGLE BAFFLE General Notes: 1. Unit comes with interior piping installed. 2. Inflow section of unit must be filled with at least 14.5" of clear water prior to use.

Specifications: 1. Concrete has design strength of 5,000psi @ 28 days. 2. Steel reinforcement: ASTM A-615, grade 60 ASTM A-497 welded wire fabric. 3. Designed for H2O loading. 4. CI Casting: ASTM A-48, class 30/35.