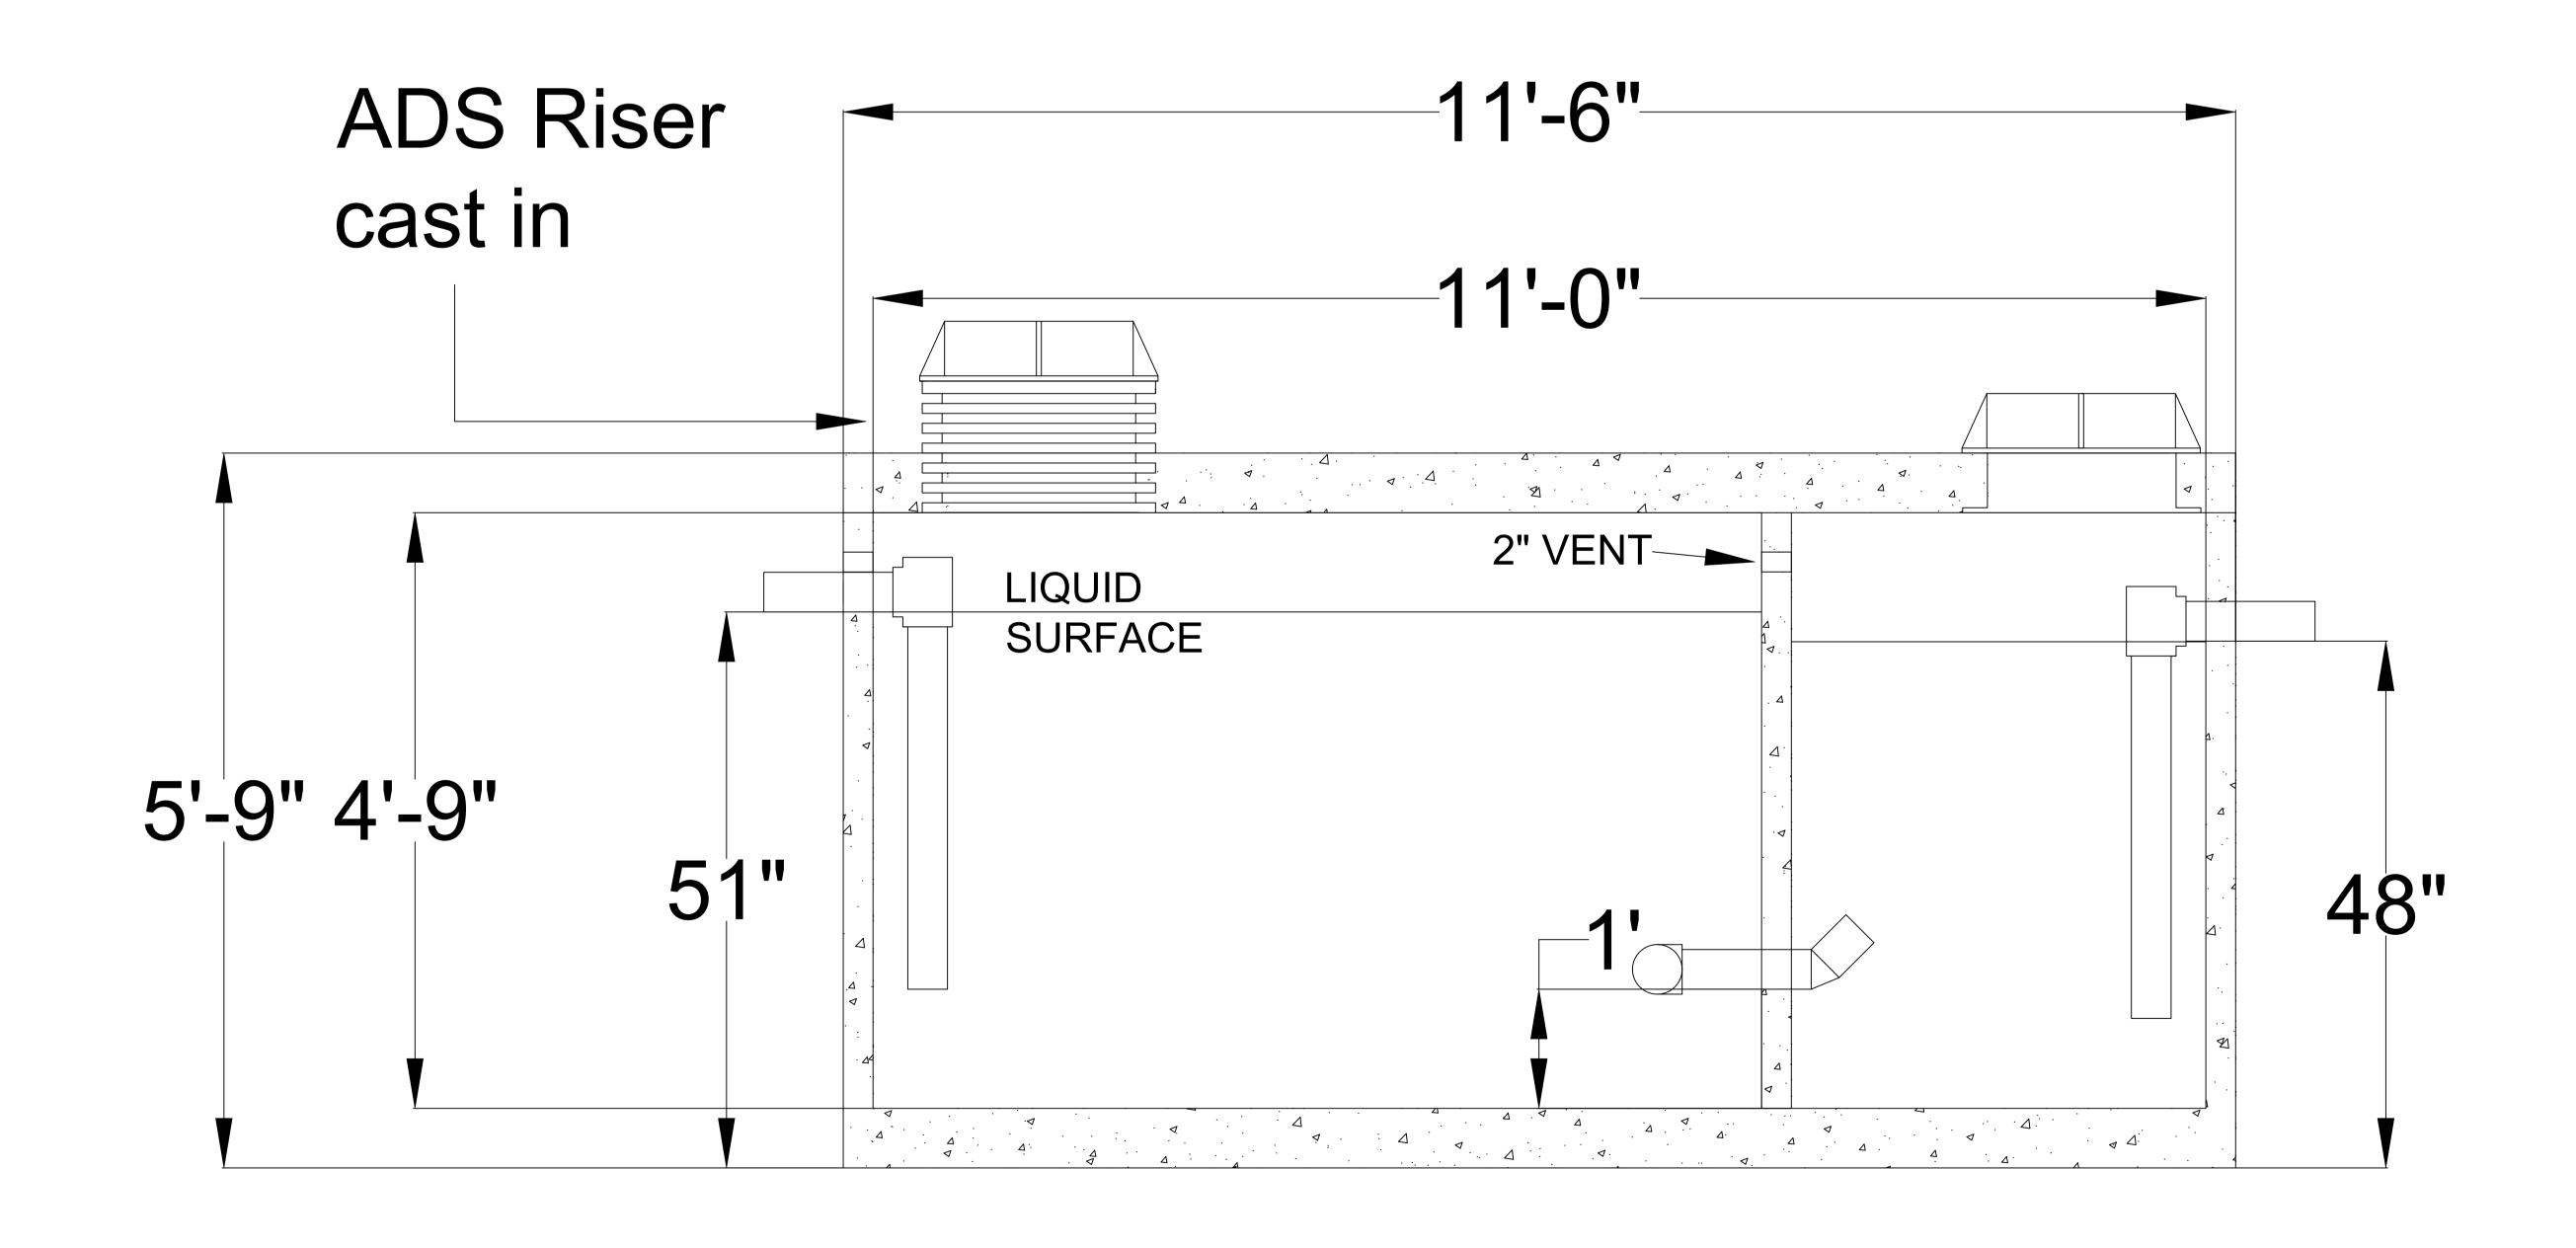

## SIDE VIEW

|                 | APPROVED FOR PRODUCTION | AUTHORIZED BY |
|-----------------|-------------------------|---------------|
| 1500galgtsb.dwg | DATE:                   | PRINT:        |
| FILE NAME:      | JOB TITLE:              | SIGN:         |

## PRECON PRECAST, LLC 6868 FM 730 SOUTH AZLE, TX 76020

817-448-9718 OFFICE 817-448-9886 FAX frank@preconprecast.com

3500 SERIES 1500 GALLON GREASE TRAP SINGLE BAFFLE General Notes: 1. Unit comes with interior piping installed. 2. Inflow section of unit must be filled with at least 14.5" of clear water prior to use.

Specifications: 1. Concrete has design strength of 5,000psi @ 28 days. 2. Steel reinforcement: ASTM A-615, grade 60 ASTM A-497 welded wire fabric. 3. Designed for H2O loading. 4. CI Casting: ASTM A-48, class 30/35.