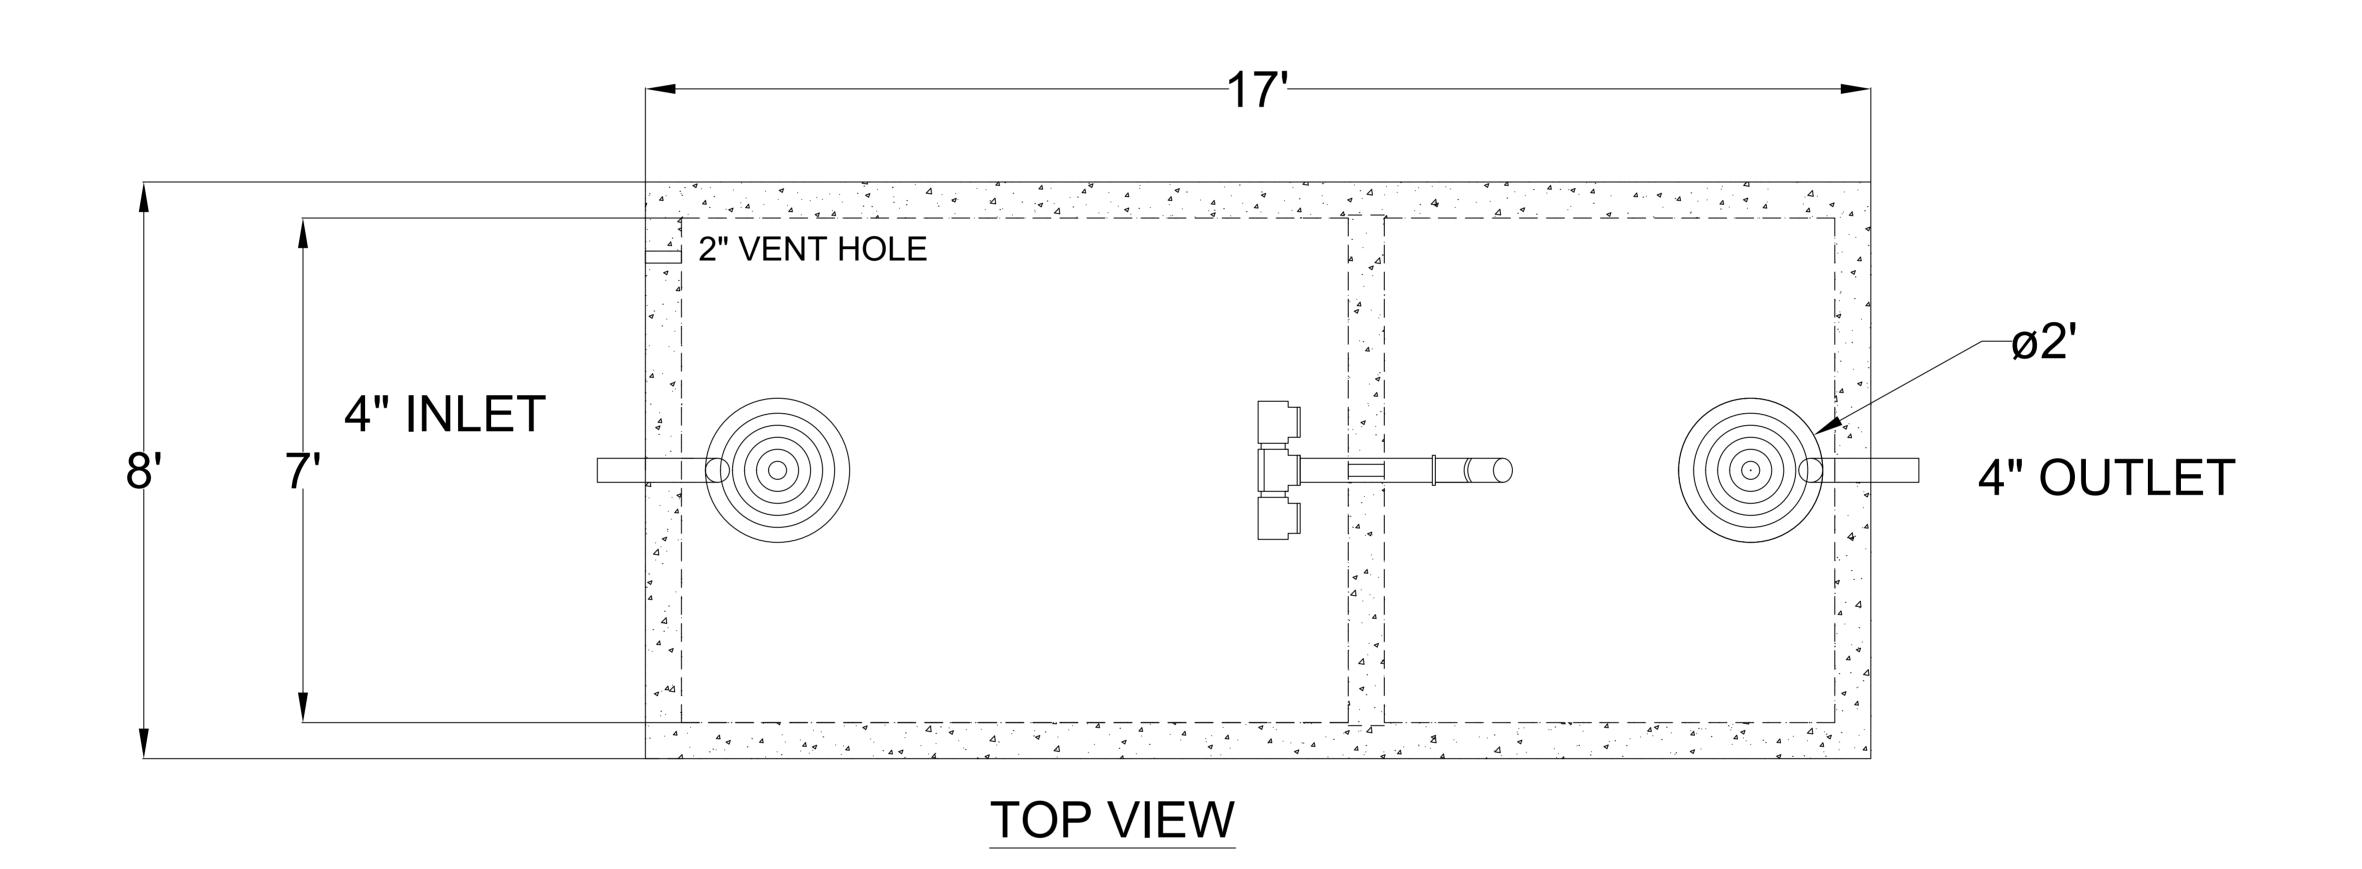

PRECON PRECAST, LLC 6868 FM 730 SOUTH AZLE, TX 76020

817-448-9718 OFFICE 817-448-9886 FAX frank@preconprecast.com

1

HANDSET SERIES
4000 GALLON GREASE TRAP
SINGLE BAFFLE

General Notes: 1. Unit comes with interior piping installed. 2. Inflow section of unit must be filled with at least 14.5" of clear water prior to use.