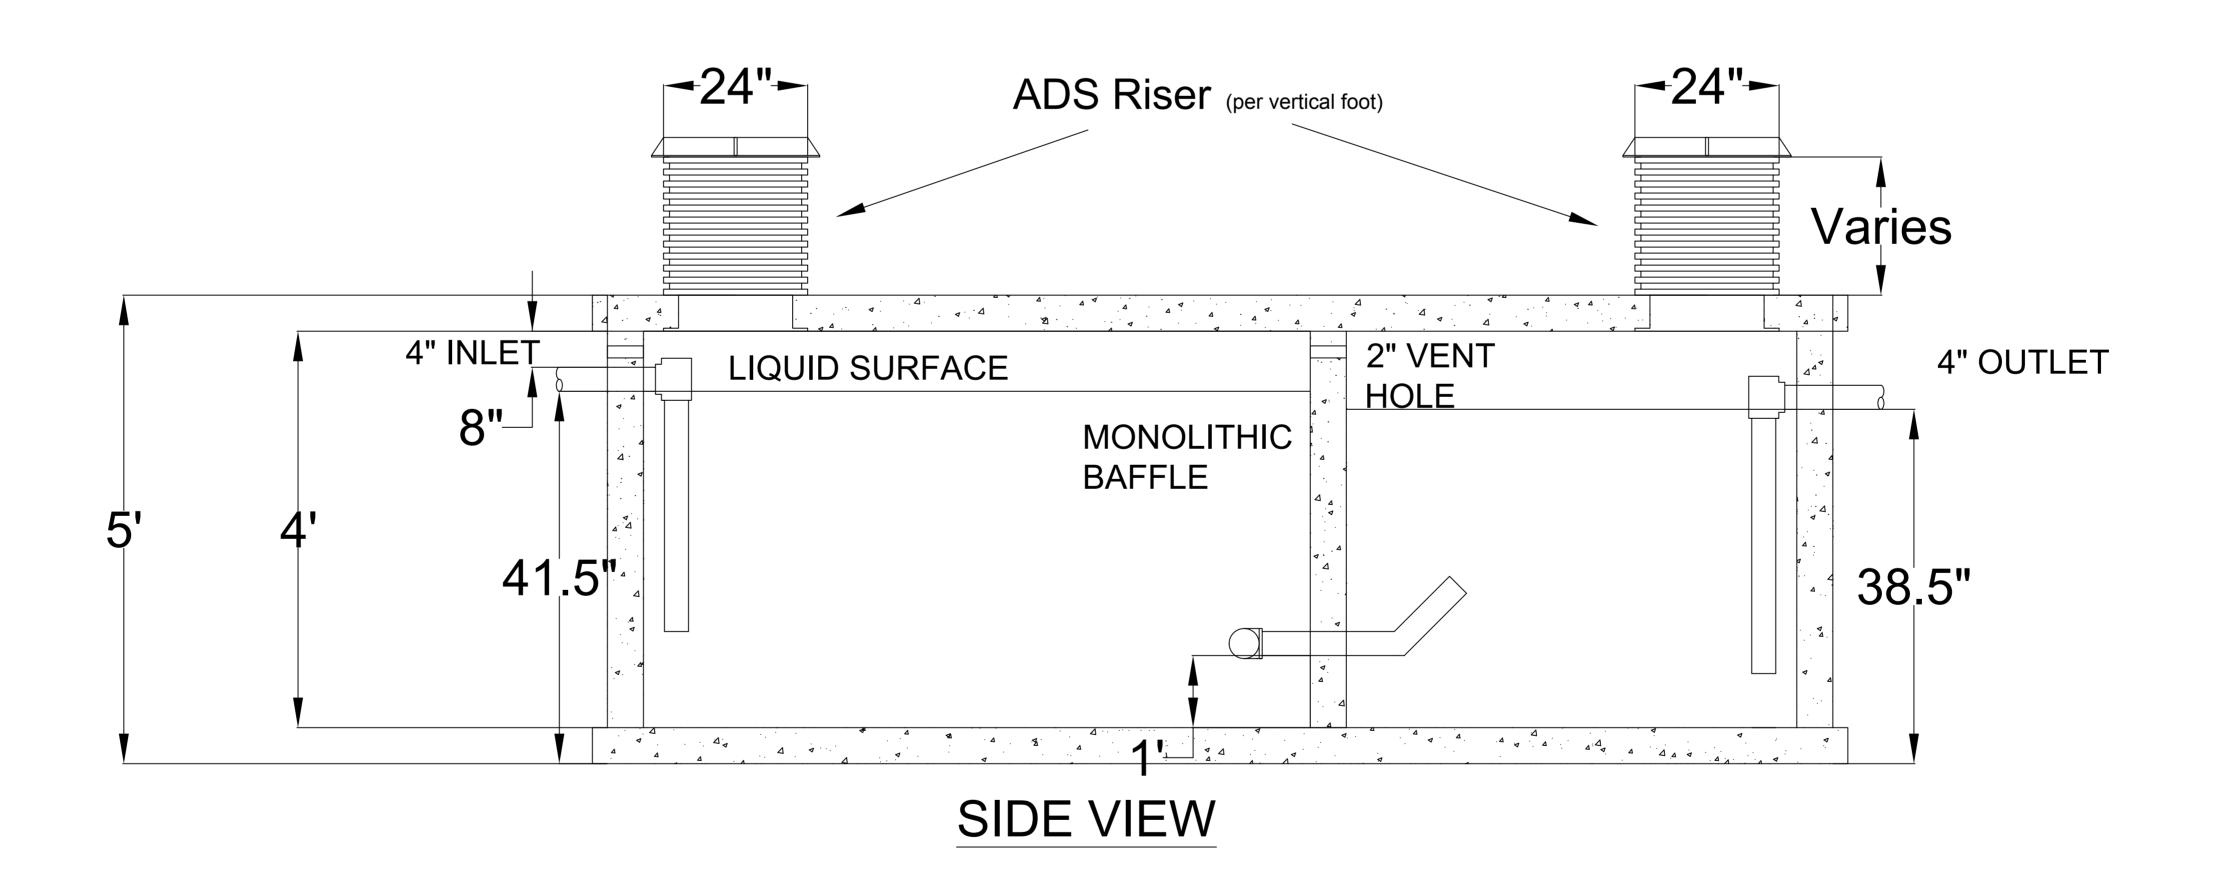

PRECON PRECAST, LLC 6868 FM 730 SOUTH AZLE, TX 76020

817-448-9718 OFFICE 817-448-9886 FAX frank@preconprecast.com

1

HANDSET SERIES
4000 GALLON GREASE TRAP
SINGLE BAFFLE

General Notes: 1. Unit comes with interior piping installed. 2. Inflow section of unit must be filled with at least 14.5" of clear water prior to use.