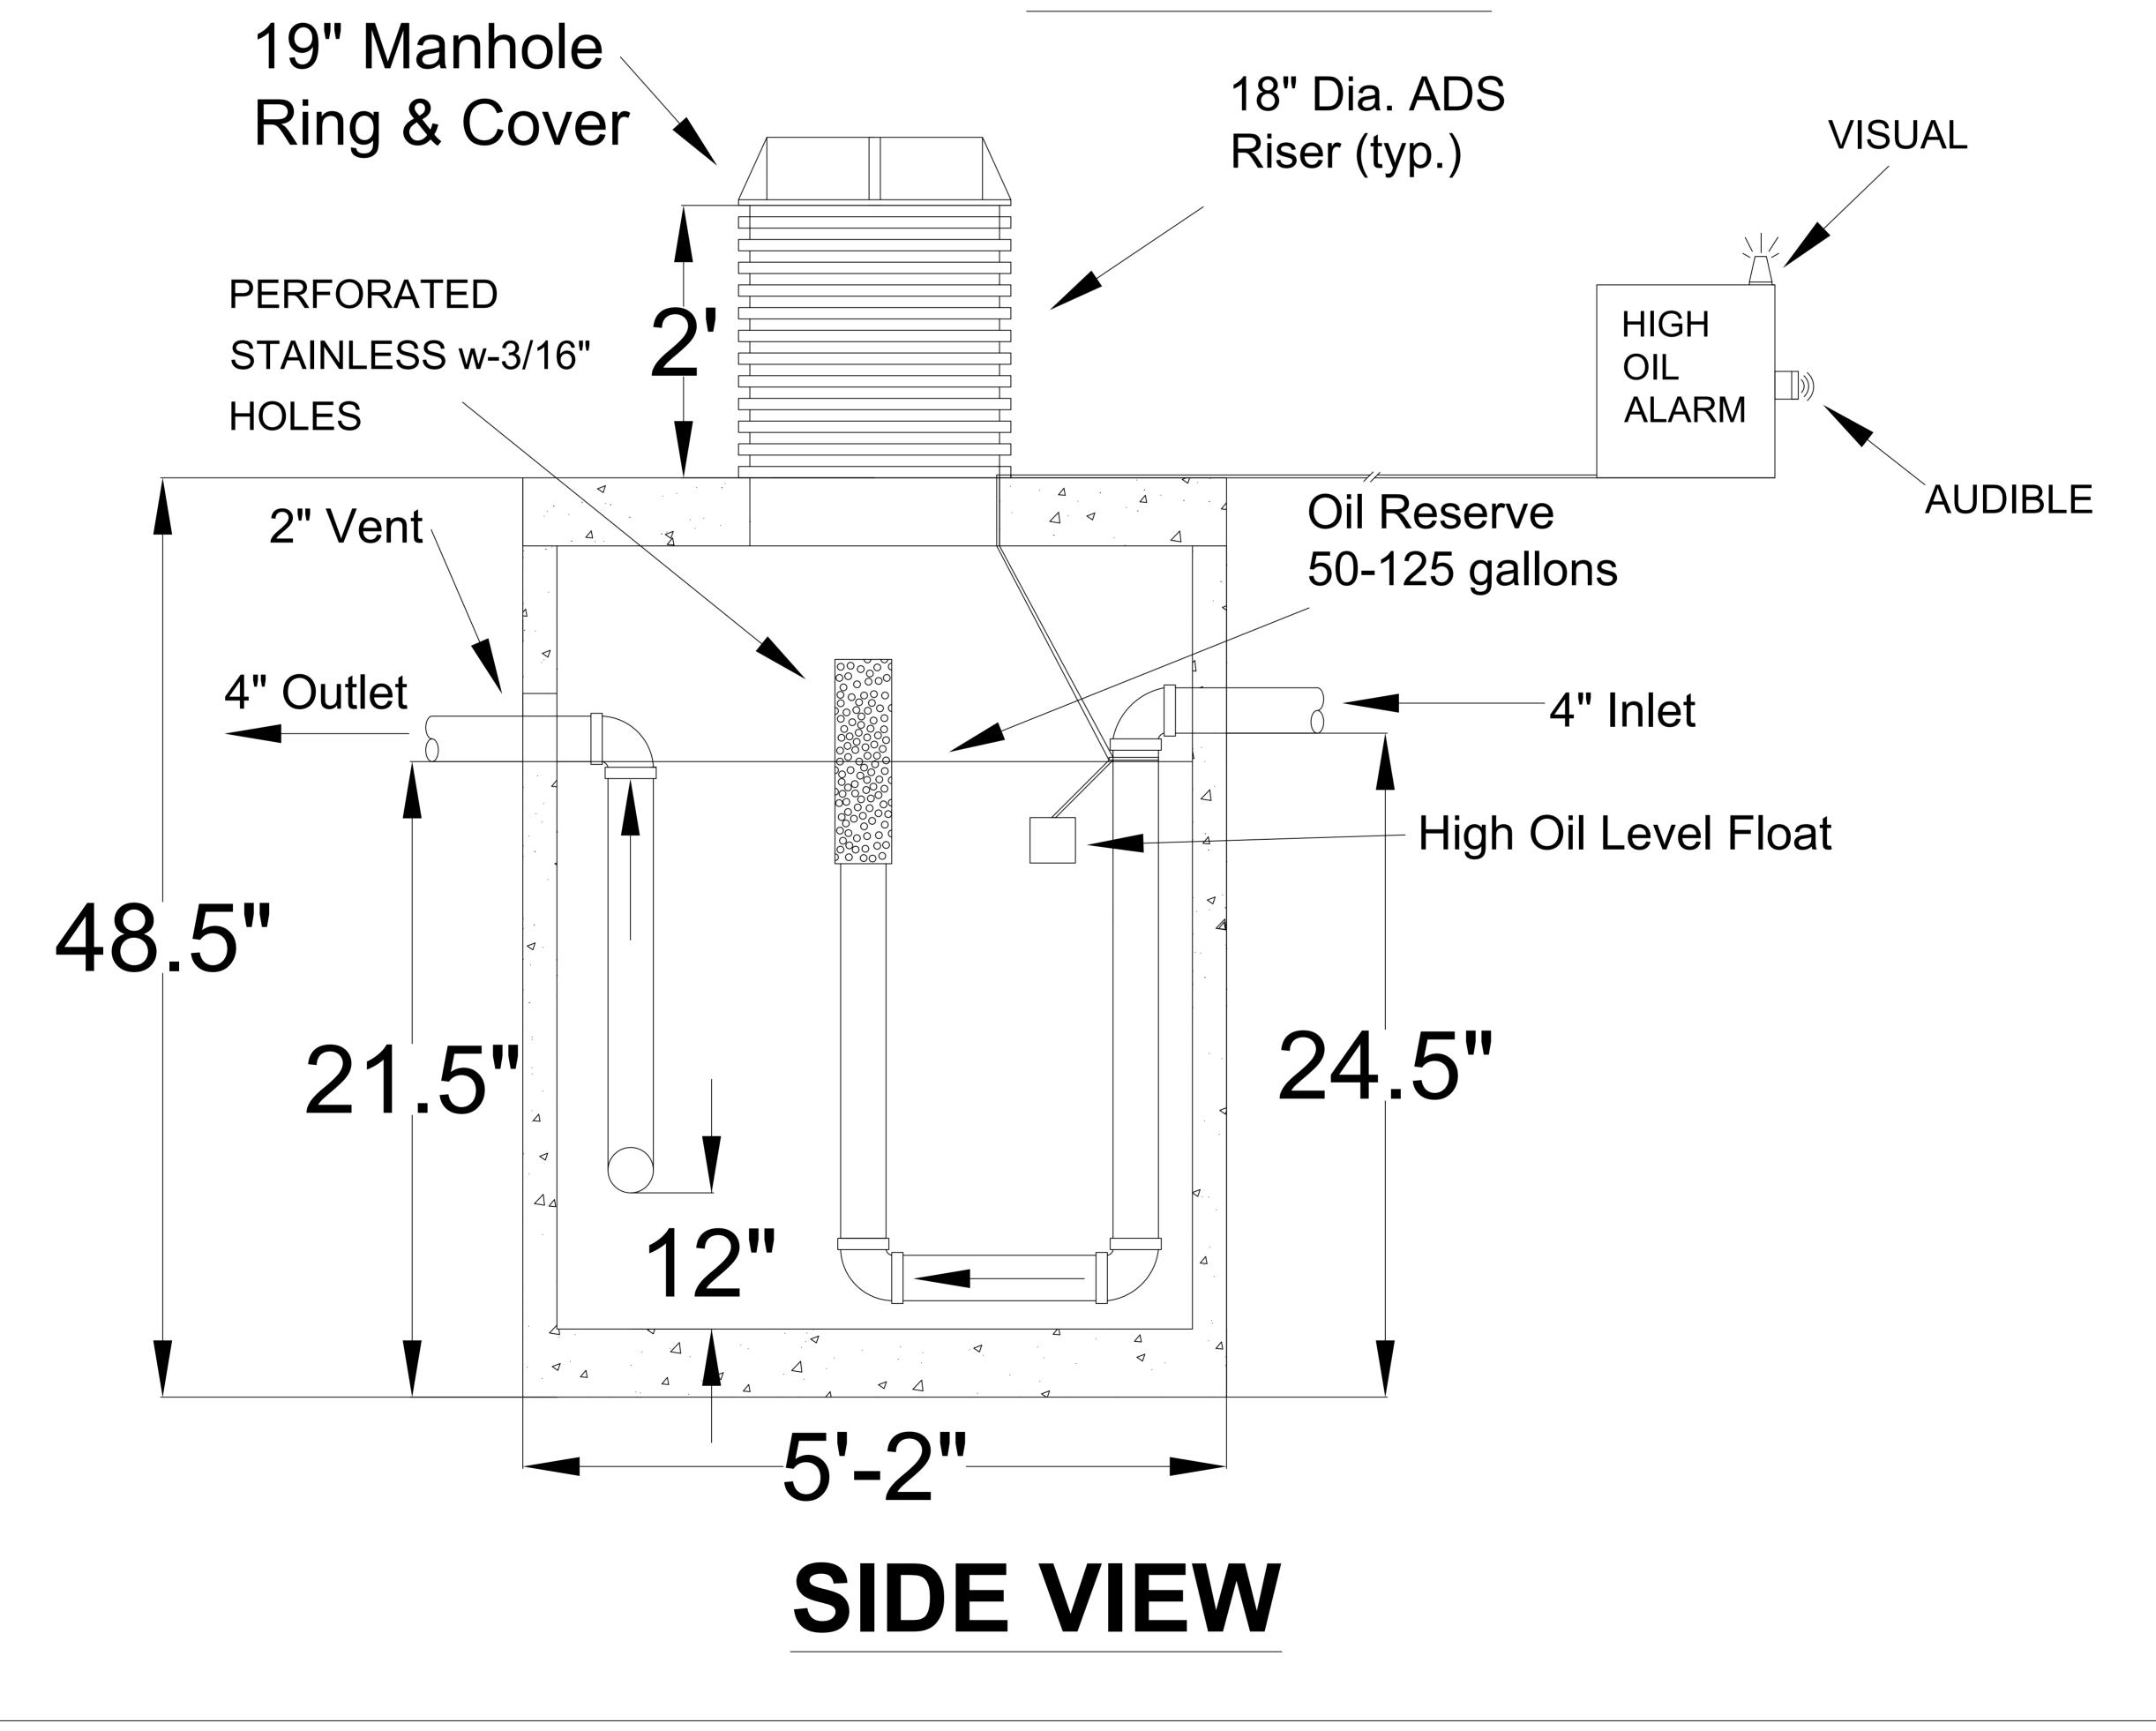

## 3500 SERIES

50-125 GALLON OIL RESERVE ELEVATOR VAULT

General Notes: 1. Unit comes with interior piping installed.

2. Inflow section of unit must be filled with at least 14.5" of clear water prior to use.

Specifications: 1. Concrete has design strength of 5,000psi @ 28 days. 2. Steel reinforcement: ASTM A-615, grade 60 ASTM A-497 welded wire fabric. 3. Designed for H2O loading. 4. CI Casting: ASTM A-48, class 30/35.