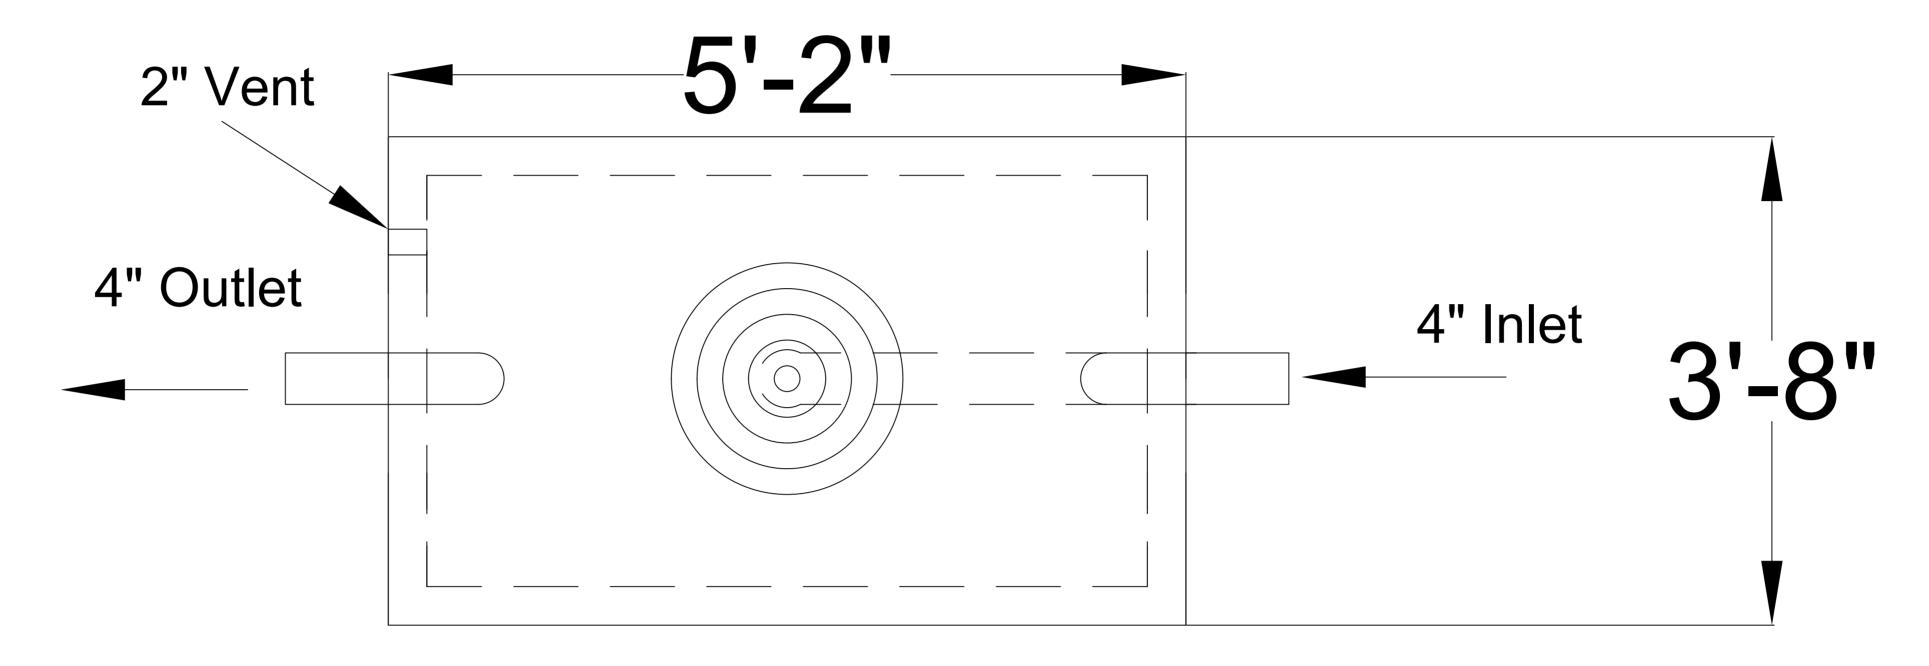

## TOP VIEW

|                                   | APPROVED FOR PRODUCTION | AUTHORIZED BY |
|-----------------------------------|-------------------------|---------------|
| 50-125galoilrsrvelevatorvault.dwg | DATE:                   | PRINT:        |
| FILE NAME:                        | JOB TITLE:              | SIGN:         |